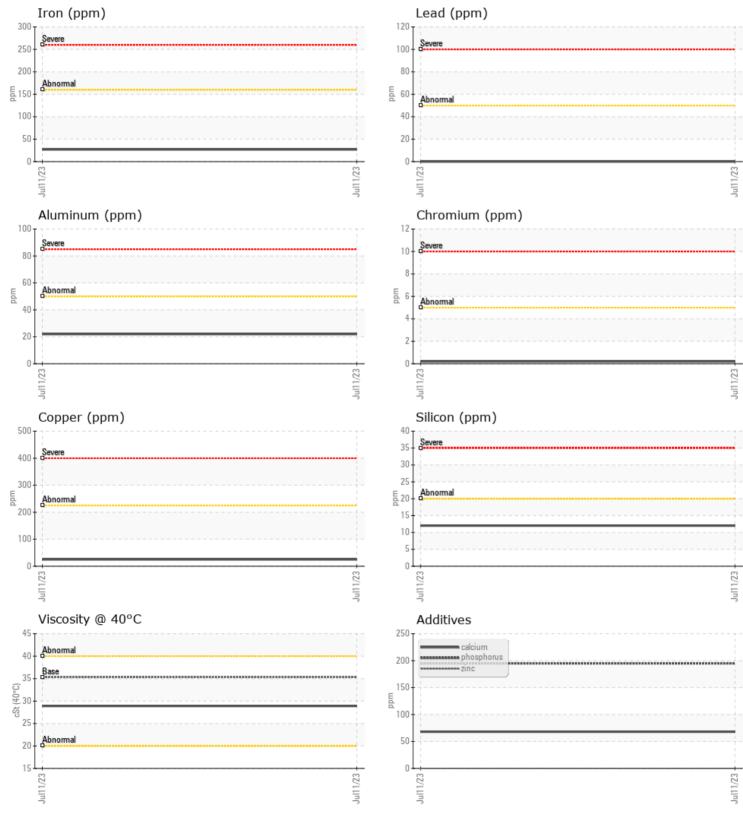

#### SAMPLE INFORMATION VCP418282 Sample Number Sample Date 11 Jul 2023 Machine Hours 1688 Oil Hours 0 Oil Changed Not Changd US 32824 NORMAL Sample Status **OIL CONDITION** Visc @ 40°C cSt 28.9 CONTAMINATION Silicon ppm 12 Sodium **4** ppm Potassium **||** <1 ppm WEAR METALS Iron ppm 27 Copper ppm 25 ppm Lead 0 🔲 **4** Tin ppm Aluminum ppm 22 Chromium ppm ■ <1 Molybdenum 0 🔲 ppm Nickel 2 ppm Titanium 0 ppm Silver 0 ppm Manganese 2 ppm Vanadium ppm 0 **ADDITIVES** Calcium 68 🔳 ppm Magnesium 0 ppm Zinc 0 ppm 195 Phosphorus ppm