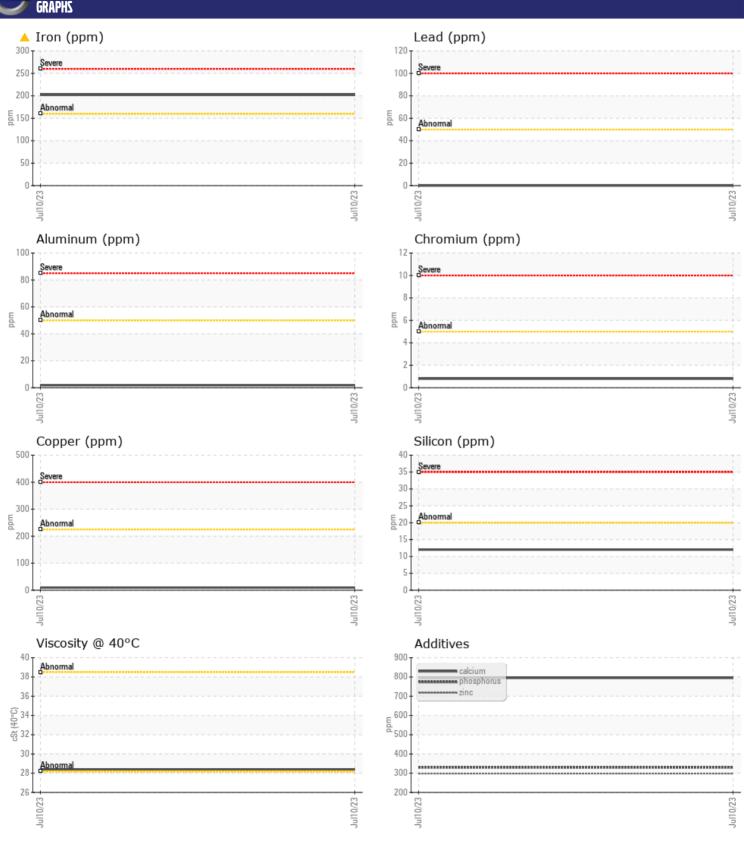

## CONSTRUCTION EQUIPMENT VOLVO L70H 623647 - TRANSMISSION (AUTO)

Sample No: VCP0007995
Oil Type: NOT GIVEN

Job No:

| SAMPLE        | INFORMATION |              |      |  |
|---------------|-------------|--------------|------|--|
| Sample Number |             | VCP0007995   | <br> |  |
| Sample Date   |             | 10 Jul 2023  | <br> |  |
| Machine Hours |             | 0            | <br> |  |
| Oil Hours     |             | 0            | <br> |  |
| Oil Changed   |             | N/A          | <br> |  |
| Sample Status |             | ABNORMAL     | <br> |  |
|               |             |              |      |  |
| OIL CON       | DITION      |              |      |  |
| Visc @ 40°C   | cSt         | □28.4        | <br> |  |
|               |             |              |      |  |
| VOLVO         | AND TION    |              |      |  |
|               | MINATION    |              |      |  |
| Silicon       | ppm         | <b>12</b>    | <br> |  |
| Sodium        | ppm         | <b>4</b>     | <br> |  |
| Potassium     | ppm         | <b>0</b>     | <br> |  |
| VOLVO         |             |              |      |  |
| <b>WEAR</b> W | METALS      |              |      |  |
| Iron          | ppm         | <b>^</b> 202 | <br> |  |
| Copper        | ppm         | <b>10</b>    | <br> |  |
| Lead          | ppm         | ■0           | <br> |  |
| Tin           | ppm         | <b>■</b> 0   | <br> |  |
| Aluminum      | ppm         | <b>2</b>     | <br> |  |
| Chromium      | ppm         | <b>■</b> <1  | <br> |  |
| Molybdenum    | ppm         | <1           | <br> |  |
| Nickel        | ppm         | <b>■</b> <1  | <br> |  |
| Titanium      | ppm         | 0            | <br> |  |
| Silver        | ppm         | ■0           | <br> |  |
| Manganese     | ppm         | 8            | <br> |  |
| Vanadium      | ppm         | 0            | <br> |  |
| VOLVO         |             |              |      |  |
| ADDITIV       | <b>IES</b>  |              |      |  |
| Calcium       | ppm         | 795          | <br> |  |
| Magnesium     | ppm         | 4            | <br> |  |
| Zinc          | ppm         | 298          | <br> |  |
| Phosphorus    | ppm         | 330          | <br> |  |
| Barium        | ppm         | 0            | <br> |  |
| Boron         | ppm         | 47           | <br> |  |

### Diagnosis

No corrective action is recommended at this time. Resample at the next service interval to monitor. Please specify the brand, type, and viscosity of the oil on your next sample. The iron level is abnormal. All other component wear rates are normal. There is no indication of any contamination in the fluid. The condition of the fluid is acceptable for the time in service.