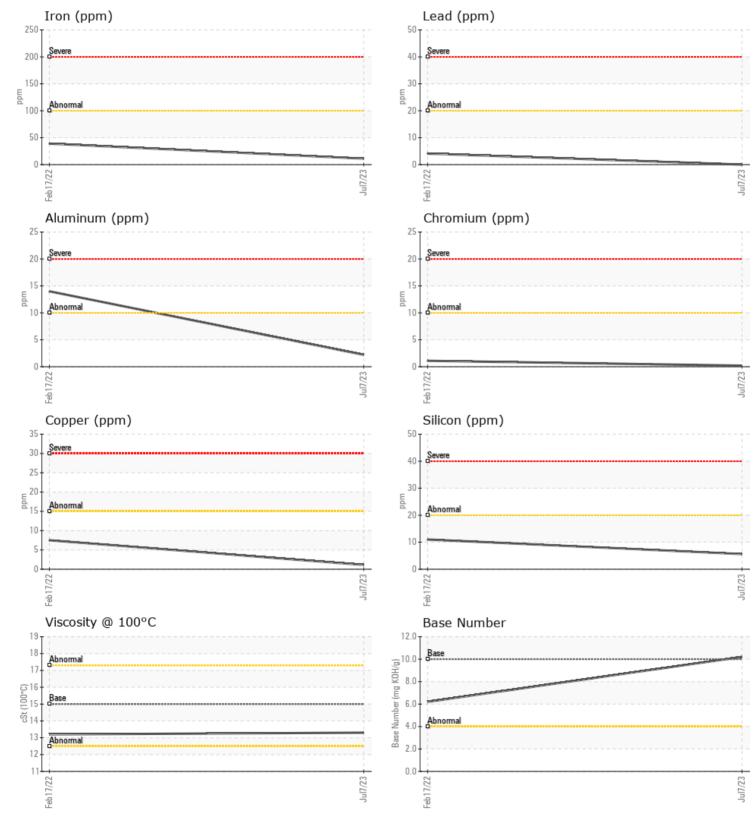

## SAMPLE INFORMATION

%

ppm

ppm

ppm

| Sample Number    |          | VCP322919   | VCP333011   | <br> |
|------------------|----------|-------------|-------------|------|
| Sample Date      |          | 07 Jul 2023 | 17 Feb 2022 | <br> |
| Machine Hours    |          | 4049        | 2741        | <br> |
| Oil Hours        |          | 0           | 0           | <br> |
| Oil Changed      |          | Changed     | Changed     | <br> |
| Sample Status    |          | NORMAL      | NORMAL      | <br> |
|                  |          |             |             |      |
| OIL CONDI        | TION     |             |             |      |
| Visc @ 100°C     | cSt      | 13.3        | 13.2        | <br> |
| Base Number (BN) | mg KOH/g | <b>10.2</b> | 6.2         | <br> |
| Oxidation (PA)   | %        | 82          | 87          | <br> |
|                  |          |             |             |      |
| CONTAMIN         | IATION   |             |             | _    |
| Soot %           | %        | 0.2         | 0.4         | <br> |
| Nitration (PA)   | %        | 62          | 98          | <br> |
| Sulfation (PA)   | %        | 62          | 73          | <br> |
| Glycol           | %        | NEG         | NEG         | <br> |
|                  |          |             |             |      |

Potassium

Fuel

Silicon

Sodium

| VOLVO      |        |            |          |      |
|------------|--------|------------|----------|------|
| WEAK I     | METALS |            | <u>_</u> |      |
| Iron       | ppm    | <b>11</b>  | 39       | <br> |
| Copper     | ppm    | ■1         | 8        | <br> |
| Lead       | ppm    | 0          | 4        | <br> |
| Tin        | ppm    |            | 1        | <br> |
| Aluminum   | ppm    | 2          | 14       | <br> |
| Chromium   | ppm    |            | 1        | <br> |
| Molybdenum | ppm    | <b>4</b> 4 | 98       | <br> |
| Nickel     | ppm    |            | <1       | <br> |
| Titanium   | ppm    | 0          | <1       | <br> |
| Silver     | ppm    | 0          | <1       | <br> |
| Manganese  | ppm    | □<1        | < 1      | <br> |
| Vanadium   | ppm    | 0          | <1       | <br> |

<1.0

11

3

vanadiu

| ADDITIVES  |     |            |      |  |  |  |
|------------|-----|------------|------|--|--|--|
| Calcium    | ppm | 1787       | 2011 |  |  |  |
| Magnesium  | ppm | <b>415</b> | 300  |  |  |  |
| Zinc       | ppm | 1142       | 1218 |  |  |  |
| Phosphorus | ppm | 962        | 1029 |  |  |  |
| Barium     | ppm | 0          | 0    |  |  |  |
| Boron      | ppm | 53         | 47   |  |  |  |
|            |     |            |      |  |  |  |

## **CONSTRUCTION EQUIPMENT**

GRAPHS

VOLVO

Report Id: SCOSAI [WUSCAR] 05896655 (Generated: 07/13/2023 11:35:26) Rev: 1

Contact/Location: DENISE CORVERS - SCOSAI