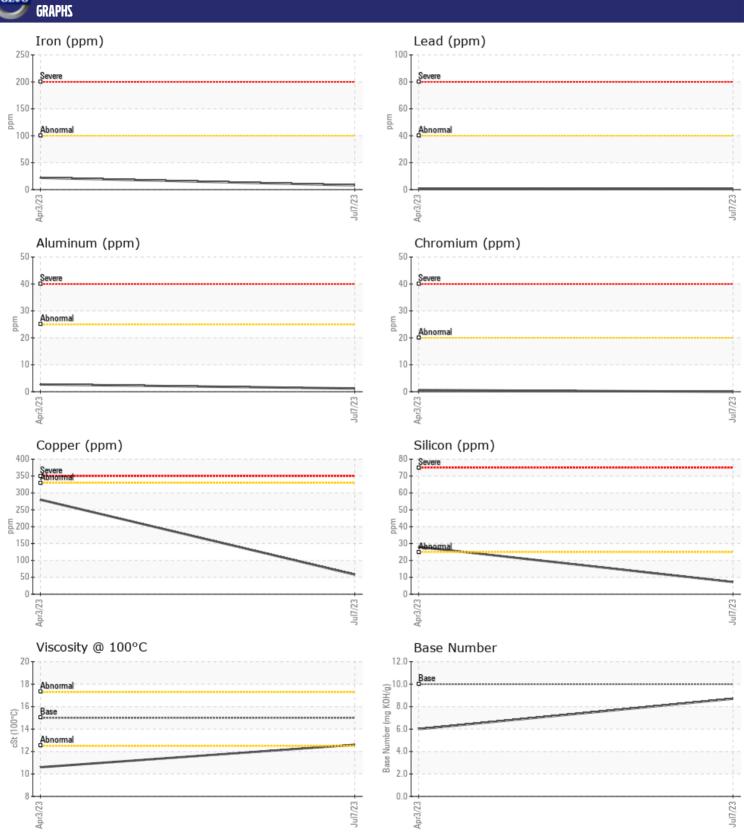

## CONSTRUCTION EQUIPMENT 19096 VOLVO A45G 353355 - DIESEL ENGINE

Sample No: VCP426887

Oil Type: VOLVO ULTRA DIESEL ENGINE OIL 15W40 VDS-3

**Job No:** 19096

| SAMPLE II        | NFORMATION |                    |             |      |
|------------------|------------|--------------------|-------------|------|
| _                |            | VCD426007          | VCP425604   | <br> |
| Sample Number    |            | VCP426887          |             |      |
| Sample Date      |            | 07 Jul 2023<br>946 | 03 Apr 2023 | <br> |
| Machine Hours    |            |                    | 558         | <br> |
| Oil Hours        |            | 388                |             | <br> |
| Oil Changed      |            | Changed            | Changed     |      |
| Sample Status    |            | NORMAL             | NORMAL      | <br> |
| VOLVO            |            |                    |             |      |
| OIL CONDI        | TION       |                    |             |      |
| Visc @ 100°C     | cSt        | <b>12.6</b>        | 10.6        | <br> |
| Base Number (BN) |            | ■8.7               | 6.0         | <br> |
| Oxidation (PA)   | %          | 57                 | 58          | <br> |
|                  | . •        | <del>-</del> -     |             |      |
| VOLVO            |            |                    |             |      |
| CONTAMII         | NATION     |                    |             |      |
| Soot %           | %          | ■ 0.2              | □0.2        | <br> |
| Nitration (PA)   | %          | 55                 | 80          | <br> |
| Sulfation (PA)   | %          | 53                 | 54          | <br> |
| Glycol           | %          | NEG                | NEG         | <br> |
| Fuel             | %          | <1.0               | <b>1.0</b>  | <br> |
| Silicon          | ppm        | <b>7</b>           | <b>2</b> 8  | <br> |
| Sodium           | ppm        | <b>0</b>           | <b>3</b>    | <br> |
| Potassium        | ppm        | <b>1</b>           | <b>1</b>    | <br> |
|                  | •          |                    |             |      |
| VOLVO            | TALC       |                    |             |      |
| WEAR ME          | I ALS      |                    |             |      |
| Iron             | ppm        | ■8                 | <b>2</b> 2  | <br> |
| Copper           | ppm        | <b>■</b> 58        | ■280        | <br> |
| Lead             | ppm        | <b>■&lt;1</b>      | <b></b> <1  | <br> |
| Tin              | ppm        | <b>1</b>           | <b>4</b>    | <br> |
| Aluminum         | ppm        | <b>1</b>           | ■3          | <br> |
| Chromium         | ppm        | <b>■</b> 0         | <b>-</b> <1 | <br> |
| Molybdenum       | ppm        | <b>66</b>          | ■90         | <br> |
| Nickel           | ppm        | <b>2</b>           | <b>3</b>    | <br> |
| Titanium         | ppm        | 0                  | 0           | <br> |
| Silver           | ppm        | ■0                 | 0           | <br> |
| Manganese        | ppm        | <b>■&lt;1</b>      | 2           | <br> |
| Vanadium         | ppm        | 0                  | 0           | <br> |
|                  |            |                    |             |      |
| VOLVO            |            |                    |             |      |
| ADDITIVE         | 7          |                    |             |      |
| Calcium          | ppm        | <b>1208</b>        | ■2315       | <br> |
| Magnesium        | ppm        | <b>772</b>         | □18         | <br> |
| →.               |            | -4207              | T 100F      |      |

## Diagnosis

Resample at the next service interval to monitor. All component wear rates are normal. There is no indication of any contamination in the oil. The BN result indicates that there is suitable alkalinity remaining in the oil. The condition of the oil is acceptable for the time in service.