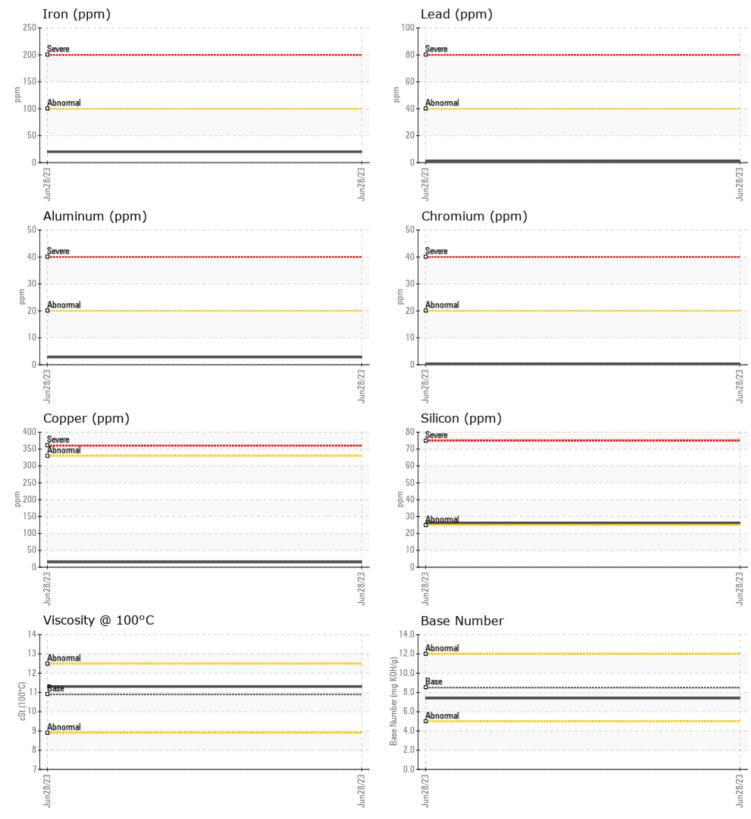

ppm Sodium ppm Potassium ppm

WEAR METALS 20 Iron ppm Copper 15 ppm Lead 1 ppm Tin ■ <1 ppm Aluminum ppm 3 Chromium ppm <1 Molybdenum 90 ppm Nickel ppm **||** <1 Titanium ppm ■ <1 Silver 0 ppm Manganese ppm 2 Vanadium 0 ppm

Silicon

| ADDITIVES |                          |                                                                                              |                                                                                                 |                                                                                                    |  |  |  |
|-----------|--------------------------|----------------------------------------------------------------------------------------------|-------------------------------------------------------------------------------------------------|----------------------------------------------------------------------------------------------------|--|--|--|
| ppm       | 2216                     |                                                                                              |                                                                                                 |                                                                                                    |  |  |  |
| ppm       | 64                       |                                                                                              |                                                                                                 |                                                                                                    |  |  |  |
| ppm       | <b>1181</b>              |                                                                                              |                                                                                                 |                                                                                                    |  |  |  |
| ppm       | 989                      |                                                                                              |                                                                                                 |                                                                                                    |  |  |  |
| ppm       | <b>  </b> <1             |                                                                                              |                                                                                                 |                                                                                                    |  |  |  |
| ppm       | <b>71</b>                |                                                                                              |                                                                                                 |                                                                                                    |  |  |  |
|           | ppm<br>ppm<br>ppm<br>ppm | ppm         64           ppm         1181           ppm         989           ppm         <1 | ppm         64            ppm         1181            ppm         989            ppm         <1 | ppm         64             ppm         1181             ppm         989             ppm         <1 |  |  |  |

## **CONSTRUCTION EQUIPMENT**

GRAPHS

VOLVO

Report Id: VOLVO8769 [WUSCAR] 05896671 (Generated: 07/13/2023 15:54:56) Rev: 1

Contact/Location: BRANDON JENKINS - VOLVO8769