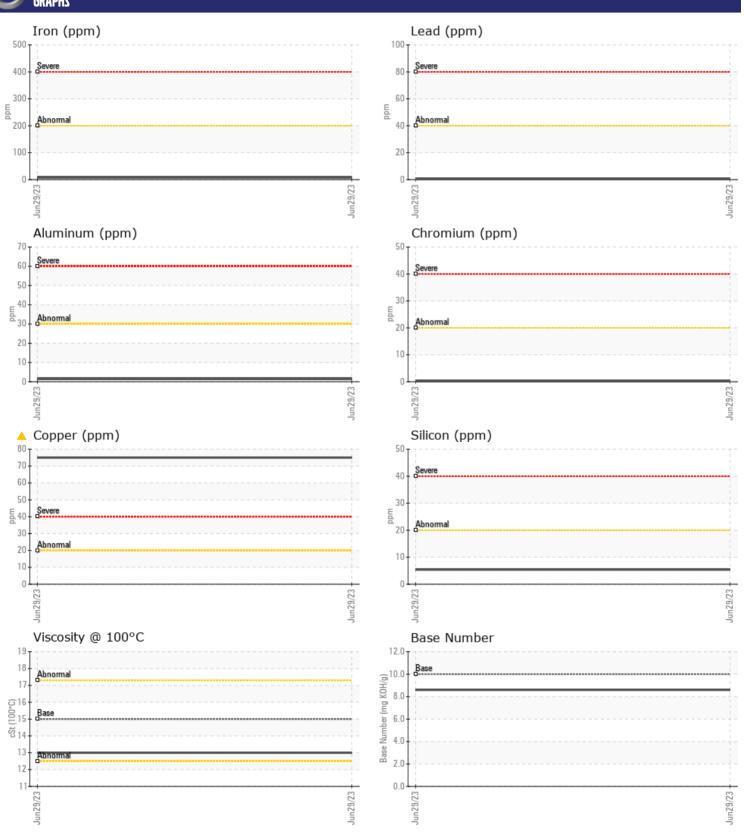

| WEAR I     | METALS |                |      |  |
|------------|--------|----------------|------|--|
| Iron       | ppm    | ■8             | <br> |  |
| Copper     | ppm    | <u>^</u> 75    | <br> |  |
| Lead       | ppm    | <b>■&lt;1</b>  | <br> |  |
| Tin        | ppm    | <b>1</b>       | <br> |  |
| Aluminum   | ppm    | <b>1</b>       | <br> |  |
| Chromium   | ppm    | <b>■&lt;1</b>  | <br> |  |
| Molybdenum | ppm    | <b>67</b>      | <br> |  |
| Nickel     | ppm    | <b>■</b> 1     | <br> |  |
| Titanium   | ppm    | 0              | <br> |  |
| Silver     | ppm    | <b>■&lt;1</b>  | <br> |  |
| Manganese  | ppm    | <b>■ &lt;1</b> | <br> |  |
| Vanadium   | ppm    | 0              | <br> |  |
|            |        |                |      |  |

## Diagnosis

Oil and filter change at the time of sampling has been noted. No corrective action is recommended at this time. Resample at the next service interval to monitor. The copper level is abnormal. All other component wear rates are normal. There is no indication of any contamination in the oil. The BN result indicates that there is suitable alkalinity remaining in the oil. The condition of the oil is suitable for further service.