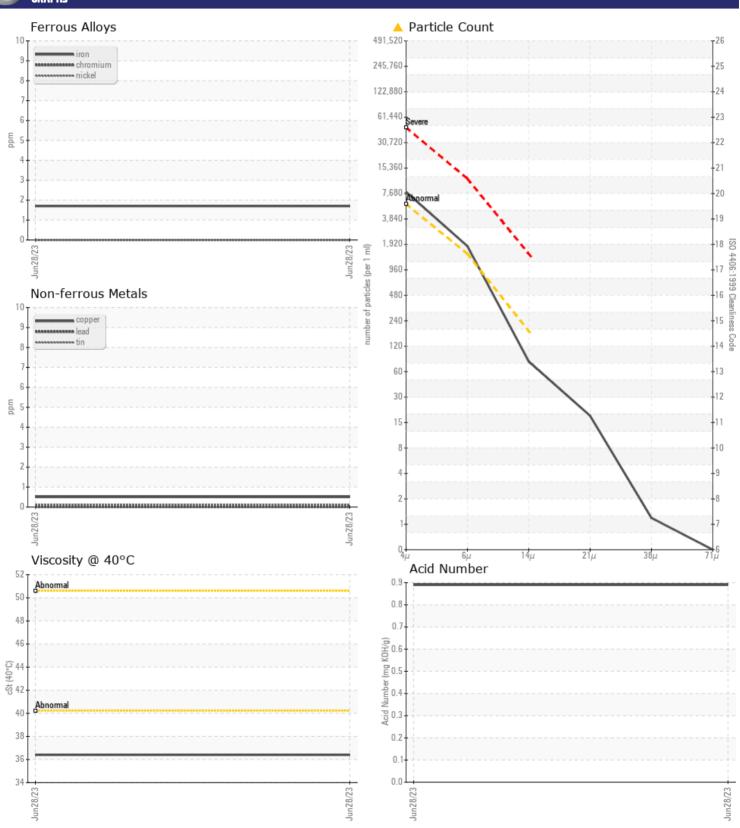

## **CONSTRUCTION EQUIPMENT**

19069 OMNISOURCE SENNEBOGEN 830E 83003546 - HYDRAULIC

Sample No: VCP417111
Oil Type: NOT GIVEN

**Job No:** 19069 OMNISOURCE

| VOLVO             |            |               |      |  |
|-------------------|------------|---------------|------|--|
| SAMPLE I          | NFORMATION |               |      |  |
| Sample Number     |            | VCP417111     | <br> |  |
| Sample Date       |            | 28 Jun 2023   | <br> |  |
| Machine Hours     |            | 295           | <br> |  |
| Oil Hours         |            | 0             | <br> |  |
| Oil Changed       |            | Not Changd    | <br> |  |
| Sample Status     |            | ATTENTION     | <br> |  |
|                   |            |               |      |  |
| OIL CONDI         | ITION      |               |      |  |
| Visc @ 40°C       | cSt        | □ 36.4        | <br> |  |
| Acid Number (AN)  |            | 0.89          | <br> |  |
| Acid Number (AIN) | mg KOn/g   | <b>0.03</b>   | <br> |  |
| VOLVO             |            |               |      |  |
| CONTAMI           | NATION     |               |      |  |
| Particles >4µm    | -          | <b>6998</b>   | <br> |  |
| Particles >6µm    |            | <b>1601</b>   | <br> |  |
| Particles >14µm   |            | <b>70</b>     | <br> |  |
| ISO 4406:1999 (c) |            | 20/18/13      | <br> |  |
| Silicon           | ppm        | <b>■</b> 9    | <br> |  |
| Sodium            | ppm        | <b>■&lt;1</b> | <br> |  |
| Potassium         | ppm        | <b>0</b>      | <br> |  |
|                   |            |               |      |  |
| WEAR ME           | TALS       |               |      |  |
| Iron              |            | <b>2</b>      | <br> |  |
| Copper            | ppm        | <b>■</b> < 1  | <br> |  |
| Lead              | ppm        | <b>0</b>      | <br> |  |
| Tin               | ppm        | <b>■</b> <1   | <br> |  |
| Aluminum          | ppm        | <b>■</b> <1   | <br> |  |
| Chromium          | ppm        | <b>0</b>      | <br> |  |
| Molybdenum        | ppm        | <1            | <br> |  |
| Nickel            | ppm        | ■0            | <br> |  |
| Titanium          | ppm        | 0             | <br> |  |
| Silver            | ppm        | 0             | <br> |  |
| Manganese         | ppm        | 0             | <br> |  |
| Vanadium          | ppm        | <1            | <br> |  |
|                   |            |               |      |  |
| ADDITIVE          | ۳۲         |               |      |  |
| ADDITIVE          | .7         |               |      |  |
| Calcium           | ppm        | 662           | <br> |  |
|                   |            |               |      |  |

## Diagnosis

No corrective action is recommended at this time. The filter change at the time of sampling has been noted. Resample at the next service interval to monitor.All component wear rates are normal. There is a moderate amount of silt (particulates < 14 microns in size) present in the oil. The AN level is acceptable for this fluid. The condition of the oil is suitable for further service.