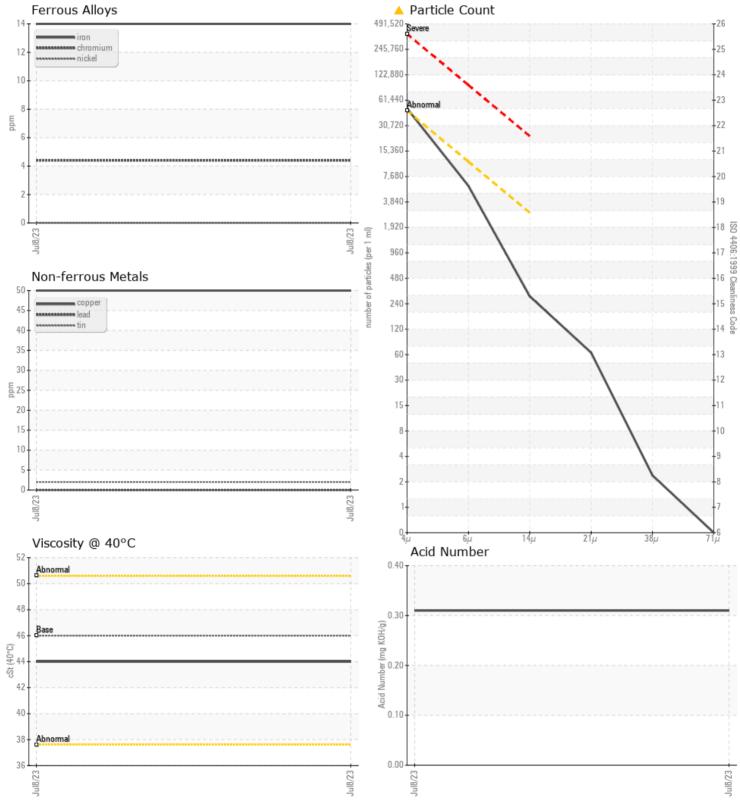

## SAMPLE INFORMATION

Sample Number

| Sample Date           | 08 Jul 2023       | <br> |  |
|-----------------------|-------------------|------|--|
| Machine Hours         | 4953              | <br> |  |
| Oil Hours             | 0                 | <br> |  |
| Oil Changed           | Not Changd        | <br> |  |
| Sample Status         | ATTENTION         | <br> |  |
|                       |                   |      |  |
| OIL CONDITION         |                   |      |  |
| Visc @ 40°C cSt       | <b>44.0</b>       | <br> |  |
| Acid Number (AN) mg K | OH/g <b>□0.31</b> | <br> |  |
|                       |                   |      |  |
|                       |                   |      |  |
| Particles >4µm        | <b>42480</b>      | <br> |  |
| Particles >6µm        | 5198              | <br> |  |
| Particles >14µm       | 259               | <br> |  |
| ISO 4406:1999 (c)     | 23/20/15          | <br> |  |

| Particles >4µm    |     | 🔺 42480     | <br> |  |
|-------------------|-----|-------------|------|--|
| Particles >6µm    |     | 5198        | <br> |  |
| Particles >14µm   |     | 259         | <br> |  |
| ISO 4406:1999 (c) |     | 23/20/15    | <br> |  |
| Silicon           | ppm | 7           | <br> |  |
| Sodium            | ppm | <b>■</b> <1 | <br> |  |
| Potassium         | ppm | 0           | <br> |  |

### Diagnosis

No corrective action is recommended at this time. Resample at the next service interval to monitor.All component wear rates are normal. There is a moderate amount of silt (particulates < 14 microns in size) present in the oil. The AN level is acceptable for this fluid. The condition of the oil is suitable for further service.