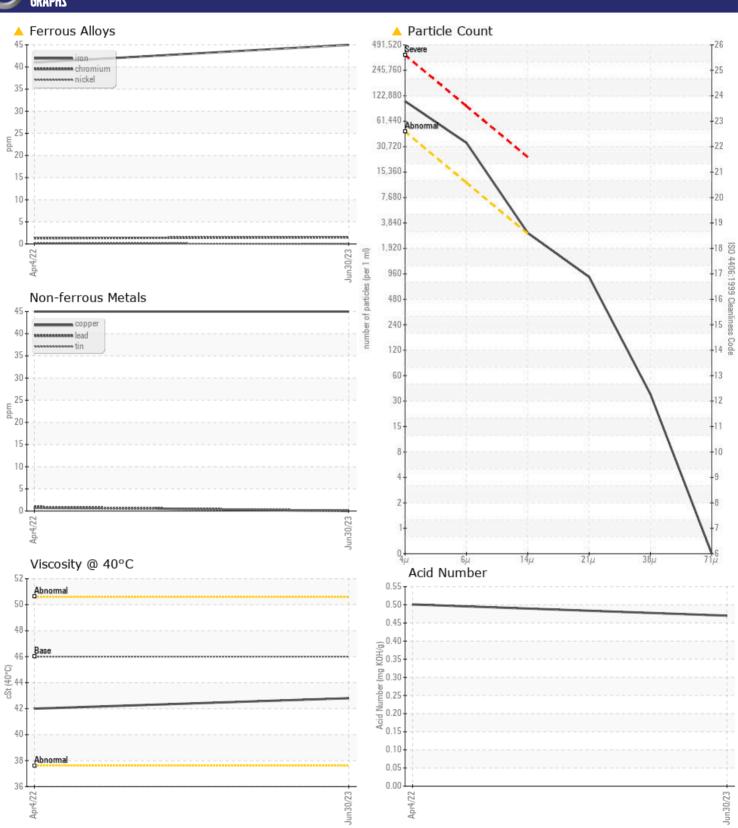

|                   |             |                |             | <br> |
|-------------------|-------------|----------------|-------------|------|
| SAMPLE            | INFORMATION |                |             |      |
| Sample Number     | -           | VCP417108      | VCP351454   | <br> |
| Sample Date       |             | 30 Jun 2023    | 04 Apr 2022 | <br> |
| Machine Hours     |             | 8132           | 6745        | <br> |
| Oil Hours         |             | 0              | 0           | <br> |
| Oil Changed       |             | Changed        | Not Changd  | <br> |
| Sample Status     |             | ABNORMAL       | ABNORMAL    | <br> |
|                   |             |                |             |      |
| VOLVO             | ITION       |                |             |      |
| OIL COND          |             |                |             |      |
| Visc @ 40°C       | cSt         | <b>42.8</b>    | <b>42.0</b> | <br> |
| Acid Number (AN   | ) mg KOH/g  | <b>0.47</b>    | 0.501       | <br> |
| VOLVO             |             |                |             |      |
| CONTAM            | INATION     |                |             |      |
| Particles >4µm    |             | <u></u> 491398 | 18807       | <br> |
| Particles >6µm    |             | ▲ 29591        | 163         | <br> |
| Particles > 14µm  |             | ▲ 2556         | <b>1</b> 5  | <br> |
| ISO 4406:1999 (c) |             | 24/22/19       | 21/15/10    | <br> |
| Silicon           | ppm         | <b>■</b> 13    | 10          | <br> |
| Sodium            | ppm         | ■ <1           | 1           | <br> |
| Potassium         | ppm         | <b>0</b>       | 0           | <br> |
|                   | PP          |                |             |      |
| VOLVO             | FTALC       |                |             |      |
| WEAR M            | FIALS       |                |             |      |
| Iron              | ppm         | <b>45</b>      | <u></u> 41  | <br> |
| Copper            | ppm         | <b>45</b>      | <b>4</b> 5  | <br> |
| Lead              | ppm         | <b>0</b>       | < 1         | <br> |
| Tin               | ppm         | <b>■&lt;1</b>  | <1          | <br> |
| Aluminum          | ppm         | <b>5</b>       | <b>4</b>    | <br> |
| Chromium          | ppm         | <b>2</b>       | <b>1</b>    | <br> |
| Molybdenum        | ppm         | <b>■</b> <1    | <1          | <br> |
| Nickel            | ppm         | ■0             | <b>-</b> <1 | <br> |
| Titanium          | ppm         | 0              | <1          | <br> |
| Silver            | ppm         | 0              | 0           | <br> |
| Manganese         | ppm         | <b>■</b> <1    | <1          | <br> |
| Vanadium          | ppm         | <1             | 0           | <br> |
| VOLVO             |             |                |             |      |
| ADDITIVI          | 23          |                |             |      |
| Calcium           | ppm         | 603            | 642         | <br> |
| Magnesium         | ppm         | <b>14</b>      | 13          | <br> |
| Zinc              | ppm         | <b>■</b> 594   | 614         | <br> |
|                   | 1 F         |                |             |      |

## Diagnosis

Oil and filter change at the time of sampling has been noted. No corrective action is recommended at this time. Resample at the next service interval to monitor. The iron level is abnormal. All other component wear rates are normal. There is a high amount of particulates present in the oil. The AN level is acceptable for this fluid. The condition of the oil is suitable for further service.