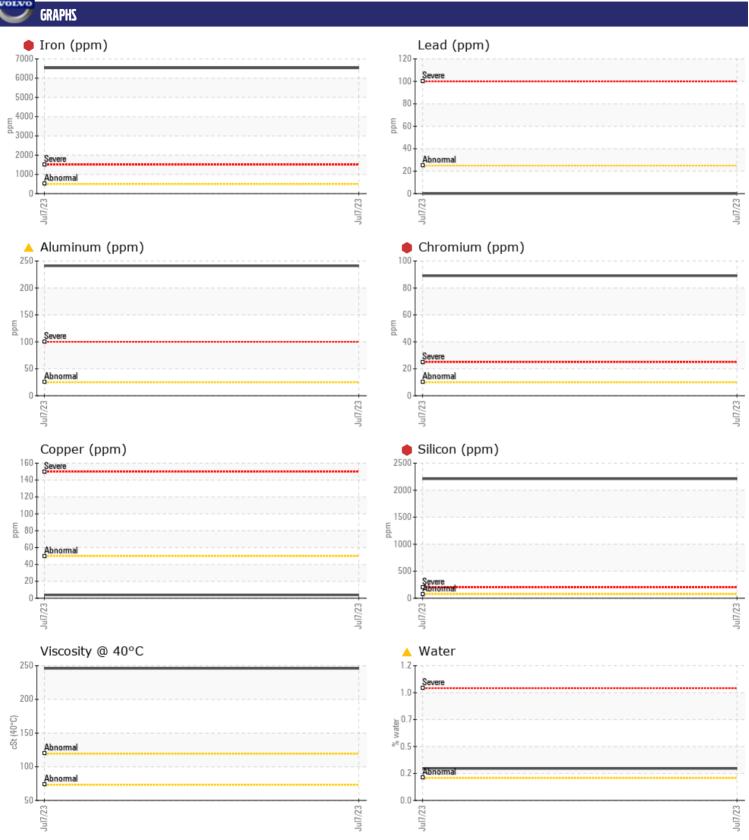

## CONSTRUCTION EQUIPMENT X58161 VOLVO ECR235EL 311537 - REAR LEFT FINAL DRIVE

AL DRIVE

Sample No: VCP322923
Oil Type: NOT GIVEN
Job No: X58161

| VOLVO         | INFORMATIO | N.             |      |  |
|---------------|------------|----------------|------|--|
|               | INFORMATIO | N              |      |  |
| Sample Number |            | VCP322923      | <br> |  |
| Sample Date   |            | 07 Jul 2023    | <br> |  |
| Machine Hours |            | 4049           | <br> |  |
| Oil Hours     |            | 0              | <br> |  |
| Oil Changed   |            | Changed        | <br> |  |
| Sample Status |            | SEVERE         | <br> |  |
|               |            |                |      |  |
| OIL CON       | DITION     |                |      |  |
| Visc @ 40°C   | cSt        | <b>246</b>     | <br> |  |
| VISC @ 40 C   | CSt        |                | <br> |  |
| VOLVO         |            |                |      |  |
| CONTAM        | IINATION   |                |      |  |
| Water         | %          | <b>△</b> 0.284 | <br> |  |
| Silicon       | ppm        | 2210           | <br> |  |
| Sodium        | ppm        | <b>48</b>      | <br> |  |
| Potassium     | ppm        | ■95            | <br> |  |
|               |            |                |      |  |
| VOLVO         | IFTALC     |                |      |  |
| WEAR M        | IE I ALS   |                |      |  |
| Iron          | ppm        | 6530           | <br> |  |
| Copper        | ppm        | <b>■</b> 4     | <br> |  |
| Lead          | ppm        | ■0             | <br> |  |
| Tin           | ppm        | <b>■</b> <1    | <br> |  |
| Aluminum      | ppm        | <u> </u>       | <br> |  |
| Chromium      | ppm        | <b>9</b> 89    | <br> |  |
| Molybdenum    | ppm        | 11             | <br> |  |
| Nickel        | ppm        | <b>■</b> 5     | <br> |  |
| Titanium      | ppm        | <b>11</b>      | <br> |  |
| Silver        | ppm        | 0              | <br> |  |
| Manganese     | ppm        | 57             | <br> |  |
| Vanadium      | ppm        | <1             | <br> |  |
|               |            |                | <br> |  |
| ADDITIV       | ES         |                |      |  |
| Calcium       | ppm        | 183            | <br> |  |
| Magnesium     | ppm        | 33             | <br> |  |
| Zinc          | ppm        | 38             | <br> |  |
| Phosphorus    | ppm        | 383            | <br> |  |
| Barium        | ppm        | 1              | <br> |  |
| Boron         |            | 2              | <br> |  |
| ווטוטוו       | ppm        |                |      |  |

## Diagnosis

We advise that you check all areas where dirt can enter the system. The oil change at the time of sampling has been noted. We advise that you inspect for the source(s) of wear. We recommend an early resample to monitor this condition. Gear wear is indicated. There is a light concentration of water present in the oil. Elemental levels of silicon (Si) and aluminum (Al) indicate aluminasilicate (coarse dirt) ingress. The oil is no longer serviceable due to the presence of contaminants.