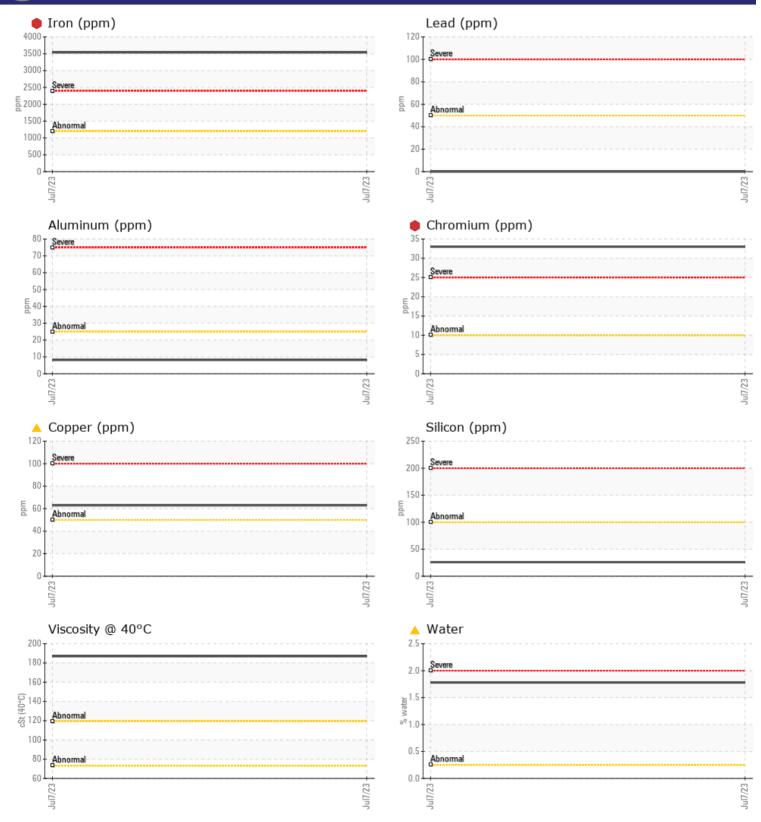

## SAMPLE INFORMATION VCP322922 Sample Number Sample Date 07 Jul 2023 Machine Hours 4049 Oil Hours 0 Oil Changed Changed SEVERE Sample Status **OIL CONDITION** Visc @ 40°C cSt 187 CONTAMINATION Water % **1.78** Silicon 26 ppm Sodium **||** <1 ppm Potassium ppm 0 WEAR METALS 3541 Iron ppm Copper ppm **63** Lead ppm 0 🔲 Tin ppm 0 🔲 Aluminum ppm 8 Chromium 9 33 ppm Molybdenum 6 ppm Nickel ■ <1 ppm Titanium ppm 2 Silver 0 ppm Manganese ppm 29 Vanadium ppm <1 101 **ADDITIVES** Calcium 8 ppm 2 Magnesium ppm Zinc ppm 55

## Diagnosis

The oil change at the time of sampling has been noted. We advise that you inspect for the source(s) of wear. We recommend an early resample to monitor this condition.The copper level is abnormal. Gear wear is indicated. Appearance is milky. There is a light concentration of water present in the oil. The oil is no longer serviceable due to the presence of contaminants.

## **CONSTRUCTION EQUIPMENT**

GRAPHS

VOLVO

Contact/Location: DENISE CORVERS - SCOSAI