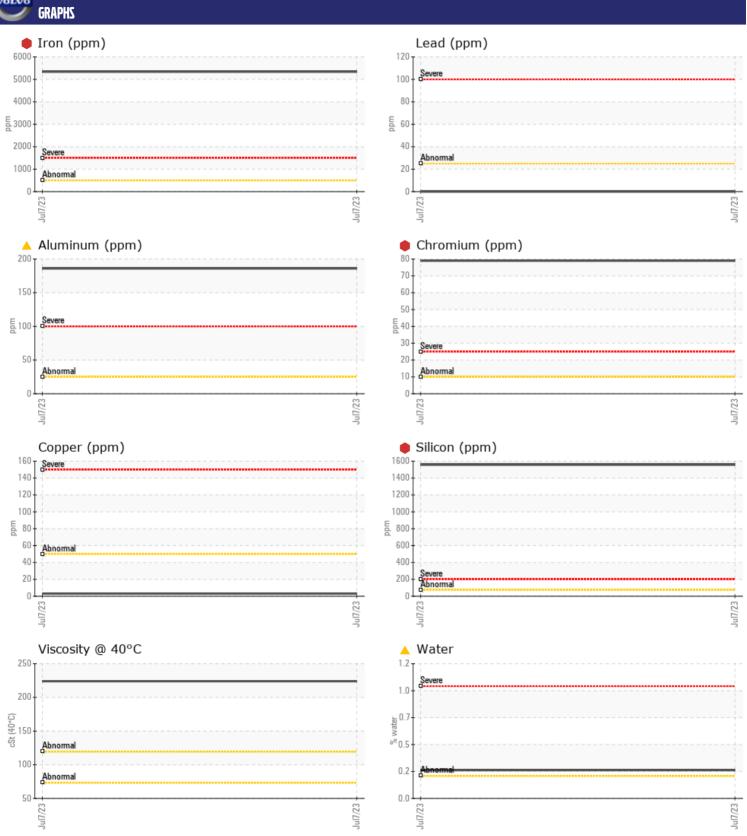

## CONSTRUCTION EQUIPMENT

X58161 VOLVO ECR235EL 311537 - REAR RIGHT FINAL DRIVE

Sample No: VCP322936
Oil Type: NOT GIVEN
Job No: X58161

| VOLVO         |            |                                         |      |  |
|---------------|------------|-----------------------------------------|------|--|
| SAMPLE        | INFORMATIO | N                                       |      |  |
| Sample Number | _          | VCP322936                               | <br> |  |
| Sample Date   |            | 07 Jul 2023                             | <br> |  |
| Machine Hours |            | 4049                                    | <br> |  |
| Oil Hours     |            | 0                                       | <br> |  |
| Oil Changed   |            | Changed                                 | <br> |  |
| Sample Status |            | SEVERE                                  | <br> |  |
|               |            |                                         |      |  |
| VOLVO         | DITION     |                                         |      |  |
| OIL CON       | DITIUN     |                                         |      |  |
| Visc @ 40°C   | cSt        | <b>224</b>                              | <br> |  |
|               |            |                                         |      |  |
| CONTAN        | MINATION   |                                         |      |  |
| Water         | %          | <b>△</b> 0.252                          | <br> |  |
| Silicon       |            | 1558                                    | <br> |  |
| Sodium        | ppm        | • • • • • • • • • • • • • • • • • • • • |      |  |
|               | ppm        | ■31                                     | <br> |  |
| Potassium     | ppm        | <b>65</b>                               | <br> |  |
| VOLVO         |            |                                         |      |  |
| WEAR N        | METALS     |                                         |      |  |
| Iron          | ppm        | <b>5342</b>                             | <br> |  |
| Copper        | ppm        | <b>■3</b>                               | <br> |  |
| Lead          | ppm        | ■0                                      | <br> |  |
| Tin           | ppm        | _<br>   <1                              | <br> |  |
| Aluminum      | ppm        | <u> </u>                                | <br> |  |
| Chromium      | ppm        | <b>9</b> 79                             | <br> |  |
| Molybdenum    | ppm        | 9                                       | <br> |  |
| Nickel        | ppm        | <b>4</b>                                | <br> |  |
| Titanium      | ppm        | 8                                       | <br> |  |
| Silver        | ppm        | <b>■</b> 0                              | <br> |  |
| Manganese     | ppm        | 48                                      | <br> |  |
| Vanadium      | ppm        | <1                                      | <br> |  |
|               |            |                                         |      |  |
| ADDITIV       | IEC        |                                         |      |  |
|               | VC7        |                                         |      |  |
| Calcium       | ppm        | 115                                     | <br> |  |
| Magnesium     | ppm        | 25                                      | <br> |  |
| Zinc          | ppm        | 21                                      | <br> |  |
| Phosphorus    | ppm        | 376                                     | <br> |  |
| Barium        | ppm        | 0                                       | <br> |  |
| Boron         | ppm        | 2                                       | <br> |  |
|               |            |                                         |      |  |

## Diagnosis

We advise that you check all areas where dirt can enter the system. The oil change at the time of sampling has been noted. We advise that you inspect for the source(s) of wear. We recommend an early resample to monitor this condition. Gear wear is indicated. There is a light concentration of water present in the oil. Elemental levels of silicon (Si) and aluminum (Al) indicate aluminasilicate (coarse dirt) ingress. The oil is no longer serviceable due to the presence of contaminants.