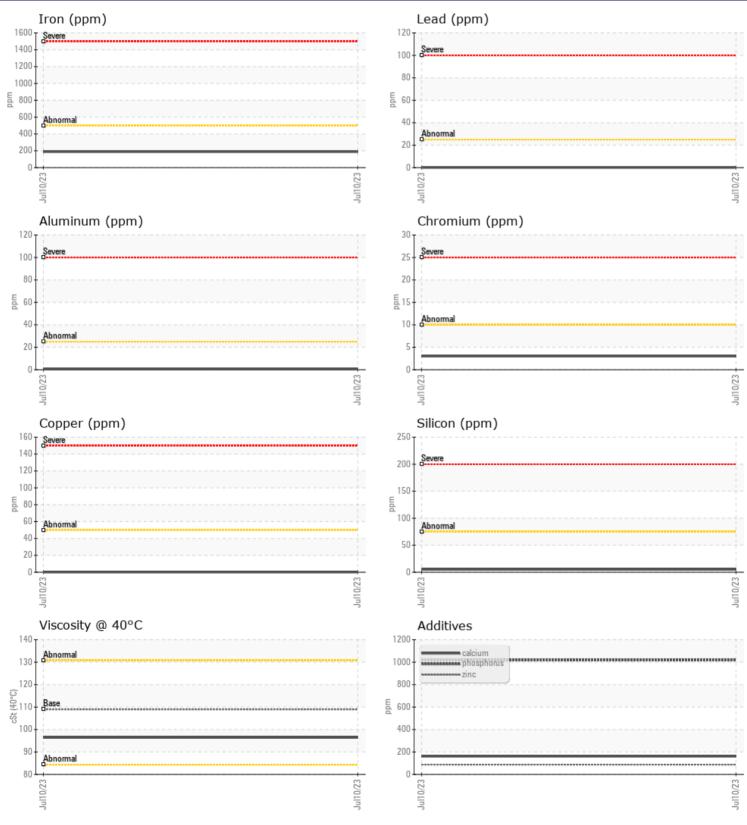

CONSTRUCTION EQUIPMENT

 Sample No:
 VCP408122

 Oil Type:
 GEAR OIL SAE 75W90

 Job No:
 126899 WOODS DIRT

VOLVO

Barium

Boron

|               |               |             | <br> |  |
|---------------|---------------|-------------|------|--|
|               | E INFORMATION | N           |      |  |
| Sample Number | -             | VCP408122   | <br> |  |
| Sample Date   |               | 10 Jul 2023 | <br> |  |
| Machine Hours |               | 2196        | <br> |  |
| Oil Hours     |               | 0           | <br> |  |
| Oil Changed   |               | N/A         | <br> |  |
| Sample Status |               | NORMAL      | <br> |  |
|               |               |             |      |  |
| VOLVO         |               |             |      |  |
| V OIL CON     |               |             | <br> |  |
| Visc @ 40°C   | cSt           | 96.4        | <br> |  |
| VOLVO         |               |             |      |  |
| CONTAN        | MINATION      |             |      |  |
| Silicon       | ppm           | 5           | <br> |  |
| Sodium        | ppm           | 2           | <br> |  |
| Potassium     | ppm           | 0           | <br> |  |
|               | ppm           |             |      |  |
| VOLVO         |               |             |      |  |
| WEAR N        | METALS        |             |      |  |
| Iron          | ppm           | 188         | <br> |  |
| Copper        | ppm           | 0           | <br> |  |
| Lead          | ppm           | 0           | <br> |  |
| Tin           | ppm           | 0           | <br> |  |
| Aluminum      | ppm           | <b></b> <1  | <br> |  |
| Chromium      | ppm           | 3           | <br> |  |
| Molybdenum    | ppm           | 3           | <br> |  |
| Nickel        | ppm           | <b>1</b>    | <br> |  |
| Titanium      | ppm           | 2           | <br> |  |
| Silver        | ppm           | 0           | <br> |  |
| Manganese     | ppm           | 3           | <br> |  |
| Vanadium      | ppm           | 0           | <br> |  |
|               |               |             | <br> |  |
|               | VES           |             |      |  |
| Calcium       | ppm           | <b>161</b>  | <br> |  |
| Magnesium     | ppm           | 15          | <br> |  |
| Zinc          | ppm           | 87          | <br> |  |
| Phosphorus    | ppm           | 1018        | <br> |  |
| Deviume       | 10.10.100     |             |      |  |

## Diagnosis

Resample at the next service interval to monitor.All component wear rates are normal. There is no indication of any contamination in the oil. The condition of the oil is acceptable for the time in service.

## **CONSTRUCTION EQUIPMENT**

GRAPHS

VOLVO