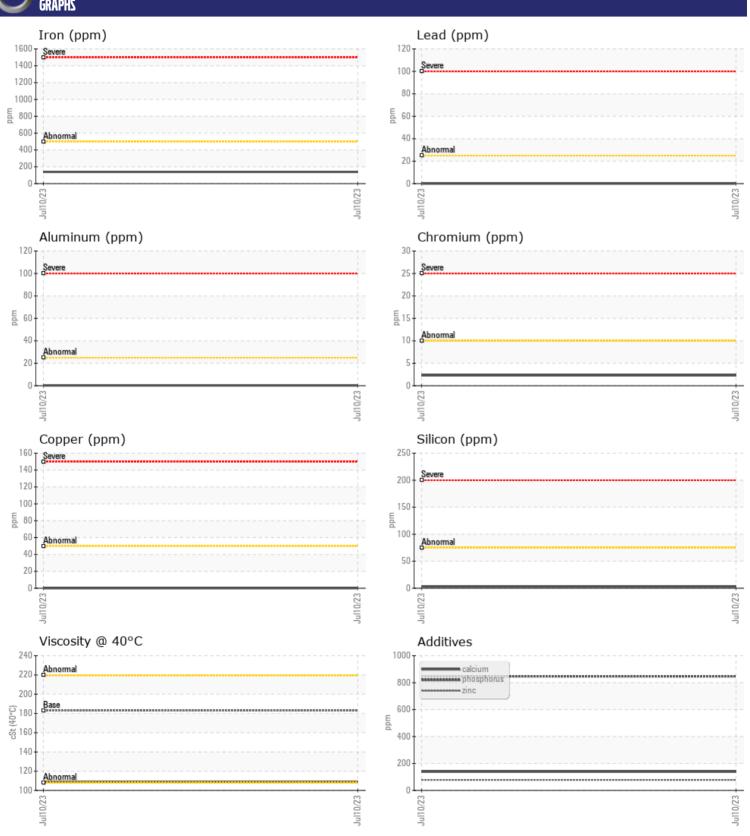

Sample No: VCP408121

Oil Type: GEAR OIL SAE 90

**Job No:** 126899 WOODS DIRT

| VOLVO         |               |               |      |  |
|---------------|---------------|---------------|------|--|
| SAMPLE        | E INFORMATION |               |      |  |
| Sample Number | •             | VCP408121     | <br> |  |
| Sample Date   |               | 10 Jul 2023   | <br> |  |
| Machine Hours |               | 2196          | <br> |  |
| Oil Hours     |               | 0             | <br> |  |
| Oil Changed   |               | Not Changd    | <br> |  |
| Sample Status |               | NORMAL        | <br> |  |
|               |               |               |      |  |
| OIL CON       | DITION        |               |      |  |
| Visc @ 40°C   | cSt           | <b>109</b>    | <br> |  |
| Vise g 10 c   | COC           |               |      |  |
| VOLVO         |               |               |      |  |
| LONTAN        | MINATION      |               |      |  |
| Silicon       | ppm           | <b>3</b>      | <br> |  |
| Sodium        | ppm           | <b>1</b>      | <br> |  |
| Potassium     | ppm           | <b>0</b>      | <br> |  |
|               |               |               |      |  |
| WEAR N        | METALS        |               |      |  |
| Iron          | ppm           | <b>139</b>    | <br> |  |
| Copper        | ppm           | ■0            | <br> |  |
| Lead          | ppm           | <b>0</b>      | <br> |  |
| Tin           | ppm           | <b>■</b> 0    | <br> |  |
| Aluminum      | ppm           | <b>□</b> <1   | <br> |  |
| Chromium      | ppm           | <b>2</b>      | <br> |  |
| Molybdenum    | ppm           | ■3            | <br> |  |
| Nickel        | ppm           | <b>■&lt;1</b> | <br> |  |
| Titanium      | ppm           | 3             | <br> |  |
| Silver        | ppm           | 0             | <br> |  |
| Manganese     | ppm           | ■3            | <br> |  |
| Vanadium      | ppm           | 0             | <br> |  |
| VOLVO         |               |               | <br> |  |
| ADDITIV       | VES           |               |      |  |
| Calcium       | ppm           | <b>139</b>    | <br> |  |
| Magnesium     | ppm           | <b>18</b>     | <br> |  |
| Zinc          | ppm           | <b>■78</b>    | <br> |  |
| Phosphorus    | ppm           | ■847          | <br> |  |
| Barium        | ppm           | <b>0</b>      | <br> |  |
|               |               |               |      |  |

## Diagnosis

Resample at the next service interval to monitor. All component wear rates are normal. There is no indication of any contamination in the oil. The condition of the oil is acceptable for the time in service.