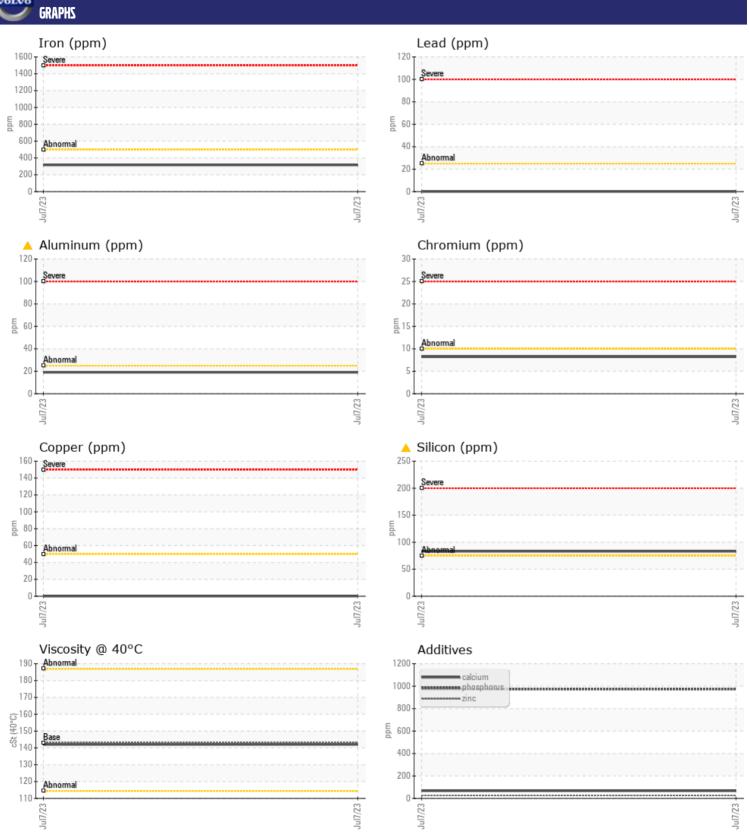

## **CONSTRUCTION EQUIPMENT**

G07478 VOLVO EC380 314211 - FRONT LEFT FINAL DRIVE

Sample No: VCP409830

Oil Type: GEAR OIL SAE 80W90

**Job No:** G07478

| SAMPLE            | INFORMATIO | N             |      |  |
|-------------------|------------|---------------|------|--|
| Sample Number     |            | VCP409830     | <br> |  |
| Sample Date       |            | 07 Jul 2023   | <br> |  |
| Machine Hours     |            | 4109          | <br> |  |
| Oil Hours         |            | 0             | <br> |  |
| Oil Changed       |            | N/A           | <br> |  |
| Sample Status     |            | ABNORMAL      | <br> |  |
|                   |            |               |      |  |
| VOLVO             | DITION     |               |      |  |
| OIL CON           | DITIUN     |               |      |  |
| Visc @ 40°C       | cSt        | <b>142</b>    | <br> |  |
| VOLVO             |            |               |      |  |
| LUNTAN            | MINATION   |               |      |  |
|                   |            | A 02          |      |  |
| Silicon           | ppm        | <u>▲</u> 83   | <br> |  |
| Sodium            | ppm        | <b>2</b>      | <br> |  |
| Potassium         | ppm        | <b>2</b>      | <br> |  |
| VOLVO             |            |               |      |  |
| WEAR N            | METALS     |               |      |  |
| Iron              | ppm        | ■316          | <br> |  |
| Copper            | ppm        | <b>0</b>      | <br> |  |
| Lead              | ppm        | <b>■</b> 0    | <br> |  |
| Tin               | ppm        | <b>0</b>      | <br> |  |
| Aluminum          | ppm        | <u>^</u> 19   | <br> |  |
| Chromium          | ppm        | <b>■</b> 8    | <br> |  |
| Molybdenum        | ppm        | <b>1</b>      | <br> |  |
| Nickel            | ppm        | <b>-&lt;1</b> | <br> |  |
| Titanium          | ppm        | 1             | <br> |  |
| Silver            | ppm        | <1            | <br> |  |
| Manganese         | ppm        | <b>2</b>      | <br> |  |
| Vanadium          | ppm        | 0             | <br> |  |
|                   |            |               |      |  |
| ADDITIV           | JFS        |               |      |  |
| Calcium           | _          | <b></b>       | <br> |  |
|                   | ppm        | <b>■</b> 67   |      |  |
| Magnesium<br>Zinc | ppm        | <b>■</b> 6    |      |  |
|                   | ppm        | <b>27</b>     |      |  |
| Phosphorus        | ppm        | <b>■</b> 974  | <br> |  |
| Barium            | ppm        | <b>0</b>      |      |  |
| Boron             | ppm        | <b>172</b>    | <br> |  |

## Diagnosis

We advise that you check all areas where dirt can enter the system. Resample at the next service interval to monitor. All component wear rates are normal. Elemental levels of silicon (Si) and aluminum (Al) indicate alumina-silicate (coarse dirt) ingress. The condition of the oil is acceptable for the time in service.