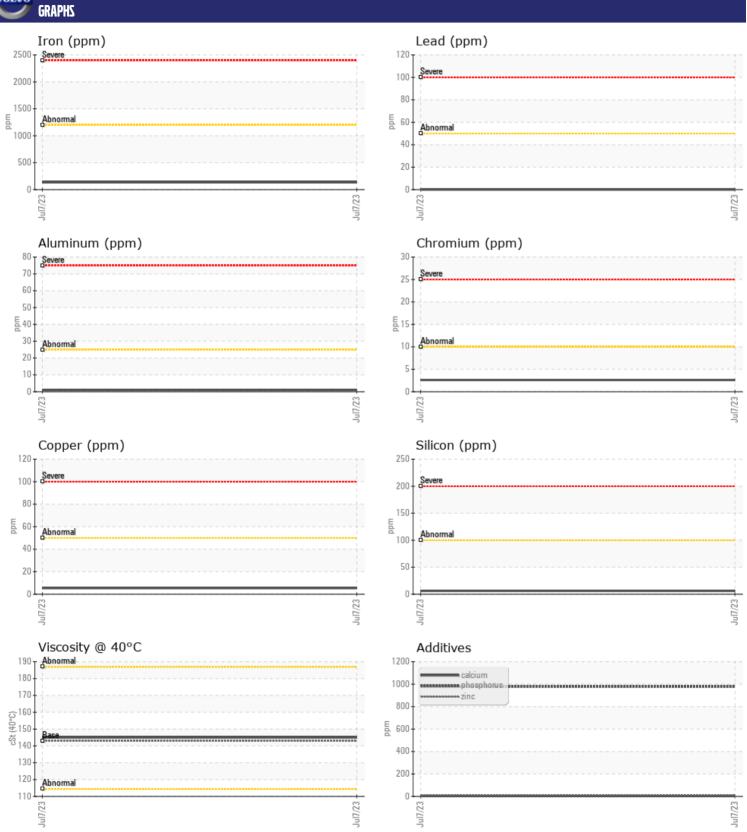

## **CONSTRUCTION EQUIPMENT** G07478 VOLVO EC380 314211 - SWING DRIVE

Sample No: VCP409824

Oil Type: **GEAR OIL SAE 80W90** 

Job No: G07478

| SAMPLE        | INFORMATION |             |  |  |  |
|---------------|-------------|-------------|--|--|--|
| Sample Number |             | VCP409824   |  |  |  |
| Sample Date   |             | 07 Jul 2023 |  |  |  |
| Machine Hours |             | 4109        |  |  |  |
| Oil Hours     |             | 0           |  |  |  |
| Oil Changed   |             | N/A         |  |  |  |
| Sample Status |             | ABNORMAL    |  |  |  |
|               |             |             |  |  |  |
| OIL CONDITION |             |             |  |  |  |
| Visc @ 40°C   | cSt         | <b>145</b>  |  |  |  |
| VISC @ 40 C   | CSL         | <b>145</b>  |  |  |  |
| VOLVO         |             |             |  |  |  |
| CONTAM        | INATION     |             |  |  |  |
| Silicon       | ppm         | <b>6</b>    |  |  |  |
| Sodium        | ppm         | <u></u> <1  |  |  |  |
| Potassium     | ppm         | <b>0</b>    |  |  |  |
|               |             |             |  |  |  |
| WEAR METALS   |             |             |  |  |  |
| Iron          | ppm         | <b>134</b>  |  |  |  |
| Copper        | ppm         | 5           |  |  |  |
| Lead          | ppm         | <b>□</b> 0  |  |  |  |
| Tin           | ppm         | <b>■</b> 0  |  |  |  |
| Aluminum      | ppm         | <b>1</b>    |  |  |  |
| Chromium      | ppm         | <b>■</b> 3  |  |  |  |
| Molybdenum    | ppm         | <b>0</b>    |  |  |  |
| Nickel        | ppm         | <b>■</b> 0  |  |  |  |
| Titanium      | ppm         | 0           |  |  |  |
| Silver        | ppm         | 0           |  |  |  |
| Manganese     | ppm         | <b>■</b> <1 |  |  |  |
| Vanadium      | ppm         | 0           |  |  |  |
|               |             |             |  |  |  |
| ADDITIV       | ES          |             |  |  |  |
| Calcium       | ppm         | <b>3</b>    |  |  |  |
| Magnesium     | ppm         | <b>■</b> 0  |  |  |  |
| Zinc          | ppm         | <b>13</b>   |  |  |  |
| Phosphorus    | ppm         | ■978        |  |  |  |
| Barium        | ppm         | <b>0</b>    |  |  |  |
| Boron         | ppm         | <b>168</b>  |  |  |  |
|               |             |             |  |  |  |

## Diagnosis

No corrective action is recommended at this time. Resample at the next service interval to monitor.All component wear rates are normal. Moderate concentration of visible dirt/debris present in the oil. The condition of the oil is acceptable for the time in service.