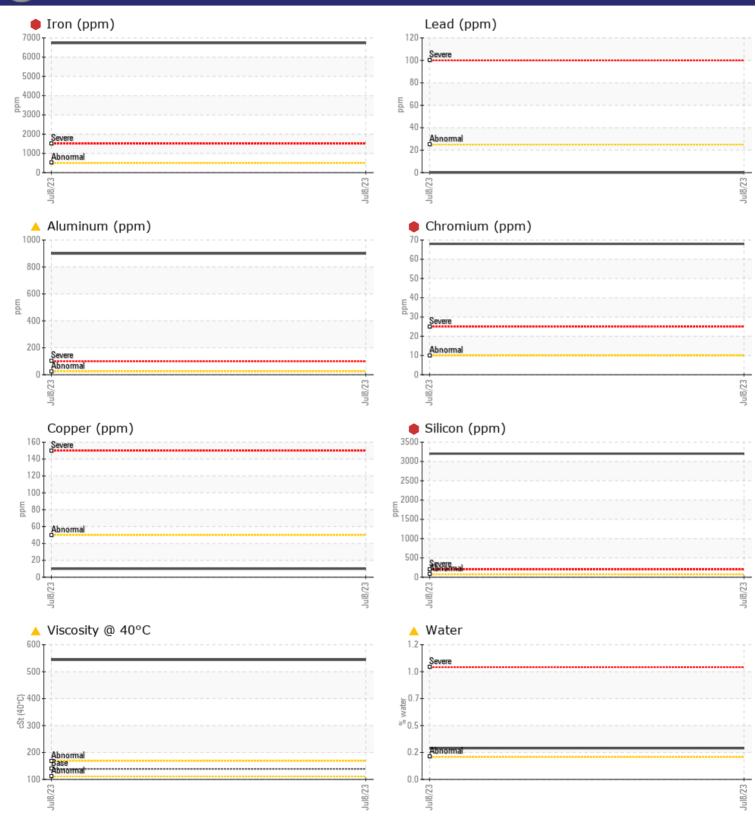

## SAMPLE INFORMATION VCP426884 Sample Number Sample Date 08 Jul 2023 **117 - ASCENDUM MACHINERY INC - GREENVILLE** Machine Hours 4953 2002 N GREENE ST Oil Hours 0 GREENVILLE, NC Oil Changed Changed US 27834 SEVERE Contact: BRANDON JENKINS Sample Status BRANDON.JENKINS@ASCENDUMMACHINERY.COM T: **OIL CONDITION** F: (704)494-8197 Visc @ 40°C cSt 🔺 544 Diagnosis CONTAMINATION We advise that you check all areas Water % **0.278** where dirt can enter the system. The Silicon 3202 oil change at the time of sampling ppm has been noted. We advise that you Sodium 103 ppm inspect for the source(s) of wear. We Potassium ppm 290 recommend an early resample to monitor this condition.Gear wear is WEAR METALS indicated. There is a light concentration of water present in the 6735 Iron ppm oil. Elemental levels of silicon (Si) and Copper ppm 10 aluminum (Al) indicate alumina-Lead ppm 0 🔲 silicate (coarse dirt) ingress. The oil Tin ppm ■ <1 viscosity is higher than normal. The oil is no longer serviceable due to the Aluminum ppm presence of contaminants. Chromium 68 ppm Molybdenum ppm 10 Nickel 5 ppm Titanium ppm 44 Silver 0 ppm Manganese ppm **44** Vanadium ppm 1 **ADDITIVES** Calcium ppm 82 Magnesium 64 ppm Zinc ppm 27 Phosphorus 924 ppm