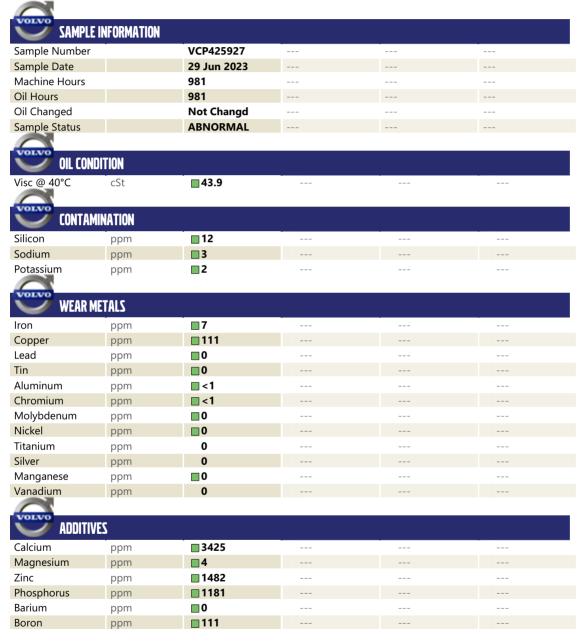

## **CONSTRUCTION EQUIPMENT**

18964 GAINES WENDELL VOLVO A30G 752781 - WET DISC BRAK

Sample No: VCP425927

Oil Type: VOLVO SUPER WET BRAKE TRANSAXLE OIL WB102

**Job No:** 18964 GAINES WENDELL

117 - ASCENDUM MACHINERY INC - GREENVILLE 2002 N GREENE ST GREENVILLE, NC US 27834 Contact: BRANDON JENKINS BRANDONJENKINS@ASCENDUMMACHINERY.COM T.

## Diagnosis

The oil change at the time of sampling has been noted. No corrective action is recommended at this time. Resample at the next service interval to monitor. Metal levels are typical for a new component breaking in. Moderate concentration of visible dirt/debris present in the oil. The condition of the oil is acceptable for the time in service.