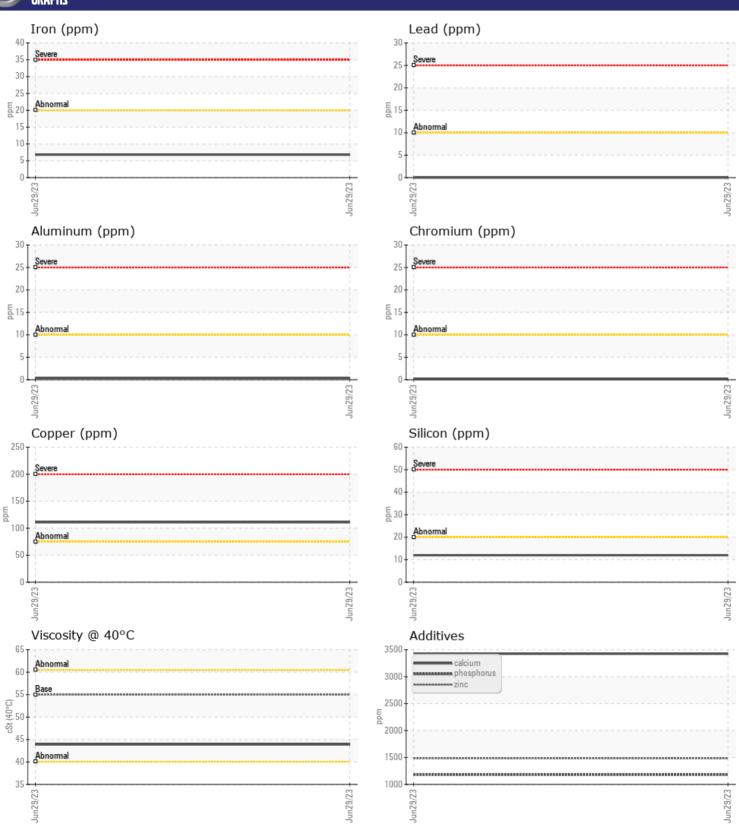

## GRAPHS

## Diagnosis

The oil change at the time of sampling has been noted. No corrective action is recommended at this time. Resample at the next service interval to monitor. Metal levels are typical for a new component breaking in. Moderate concentration of visible dirt/debris present in the oil. The condition of the oil is acceptable for the time in service.