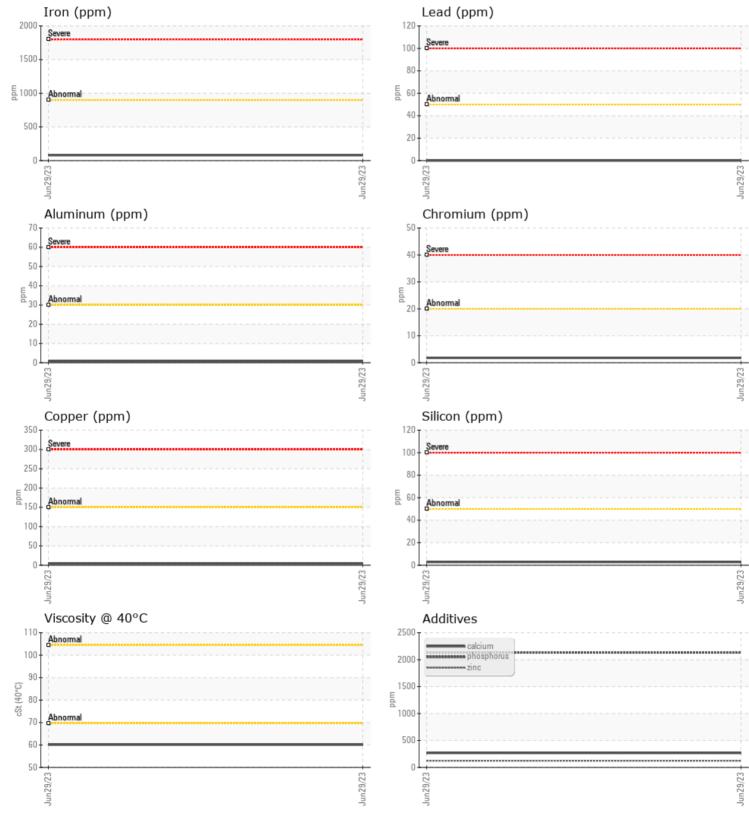

**CONSTRUCTION EQUIPMENT** 18964 GAINES WENDELL VOLVO A30G 752781 - REAR AXLE

Sample No: VCP425925

VOLVO

**Oil Type:** VOLVO SUPER GEAR OIL 75W-80-GO102 Job No: **18964 GAINES WENDELL** 

| VOLVO         |              |             |          |      |  |
|---------------|--------------|-------------|----------|------|--|
| SAMPL         | E INFORMATIO | N           |          |      |  |
| Sample Number |              | VCP425925   |          | <br> |  |
| Sample Date   |              | 29 Jun 2023 |          | <br> |  |
| Machine Hours |              | 981         |          | <br> |  |
| Oil Hours     |              | 430         |          | <br> |  |
| Oil Changed   |              | Not Changd  |          | <br> |  |
| Sample Status |              | ABNORMAL    |          | <br> |  |
|               |              |             |          |      |  |
|               | DITION       |             |          |      |  |
|               | cSt          | 60.1        | <u>.</u> |      |  |
| Visc @ 40°C   | CSL          | 00.1        |          | <br> |  |
| VOLVO         |              |             |          |      |  |
| CONTA         | MINATION     |             |          |      |  |
| Silicon       | ppm          | 3           |          | <br> |  |
| Sodium        | ppm          | 2           |          | <br> |  |
| Potassium     | ppm          | 0           |          | <br> |  |
|               |              |             |          |      |  |
| WEAD          | METALS       |             |          |      |  |
|               | METALS       |             |          |      |  |
| Iron          | ppm          | ■ 80        |          | <br> |  |
| Conner        | nnm          | <b>4</b>    |          | <br> |  |

**117 - ASCENDUM MACHINERY INC - GREENVILLE** 2002 N GREENE ST

GREENVILLE, NC US 27834 Contact: BRANDON JENKINS BRANDON, JENKINS@ASCENDUMMACHINERY.COM T: F: (704)494-8197

Diagnosis

No corrective action is recommended at this time. Resample at the next service interval to monitor.All component wear rates are normal. Moderate concentration of visible dirt/debris present in the oil. The condition of the oil is acceptable for the time in service.

| Iron       | ppm | 80         | <br> |  |
|------------|-----|------------|------|--|
| Copper     | ppm | <b>4</b>   | <br> |  |
| Lead       | ppm | 0          | <br> |  |
| Tin        | ppm | 0          | <br> |  |
| Aluminum   | ppm | <b></b> <1 | <br> |  |
| Chromium   | ppm | 2          | <br> |  |
| Molybdenum | ppm | 2          | <br> |  |
| Nickel     | ppm | <b></b> <1 | <br> |  |
| Titanium   | ppm | 0          | <br> |  |
| Silver     | ppm | 0          | <br> |  |
| Manganese  | ppm | 2          | <br> |  |
| Vanadium   | ppm | 0          | <br> |  |
|            |     |            |      |  |
| ADDITI     | VES |            |      |  |
| Calcium    | ppm | 268        | <br> |  |
| Magnesium  | ppm | <b></b> <1 | <br> |  |
| Zinc       | ppm | 123        | <br> |  |
| Phosphorus | ppm | 2133       | <br> |  |
| Barium     | ppm | 0          | <br> |  |
| Boron      | ppm | 280        | <br> |  |
|            |     |            |      |  |

## **CONSTRUCTION EQUIPMENT**

GRAPHS

VOLVO

Report Id: VOLVO8769 [WUSCAR] 05897047 (Generated: 07/14/2023 14:41:29) Rev: 1

Contact/Location: BRANDON JENKINS - VOLVO8769