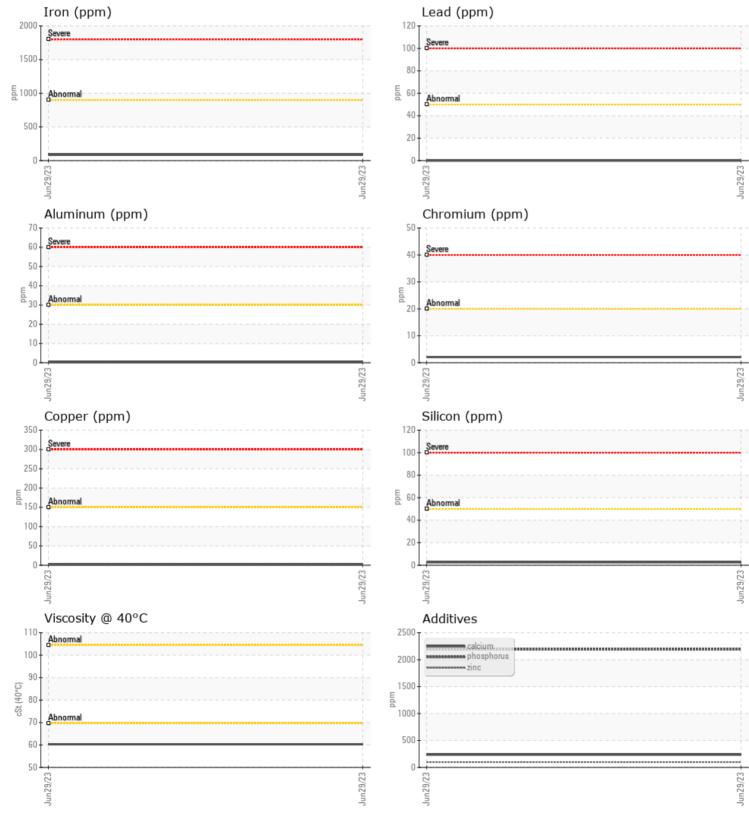

ppm

ppm

ppm

ppm

ppm

VOLVO

| Oil Type: | VOLVO SUPER GEAR OIL 75W-80-GO102 |
|-----------|-----------------------------------|
| Job No:   | 18964 GAINES WENDELL              |

|               | E INFORMATION |             | <br> |  |
|---------------|---------------|-------------|------|--|
| Sample Number | _             | VCP425921   | <br> |  |
| Sample Date   |               | 29 Jun 2023 | <br> |  |
| Machine Hours |               | 981         | <br> |  |
| Oil Hours     |               | 430         | <br> |  |
| Oil Changed   |               | Not Changd  | <br> |  |
| Sample Status |               | ABNORMAL    | <br> |  |
|               |               |             |      |  |
| OIL CON       | NITION        |             |      |  |
| Visc @ 40°C   | cSt           | 60.3        | <br> |  |
| VISC @ 40 C   | CSI           | 00.5        | <br> |  |
| VOLVO         |               |             |      |  |
| Contan        | MINATION      |             |      |  |
| Silicon       | ppm           | 3           | <br> |  |
| Sodium        | ppm           | 2           | <br> |  |
| Potassium     | ppm           | 0           | <br> |  |
|               |               |             |      |  |
| WEAR N        | METALS        |             |      |  |
| Iron          | ppm           | 86          | <br> |  |
| Copper        | ppm           | 2           | <br> |  |
| Lead          | ppm           | 0           | <br> |  |
| Tin           | ppm           | 0           | <br> |  |
| Aluminum      | ppm           | <b>□</b> <1 | <br> |  |
| Chromium      | ppm           | 2           | <br> |  |
| Molybdenum    | ppm           | <b>4</b>    | <br> |  |
| Nickel        | ppm           | <b></b> <1  | <br> |  |
| Titanium      | ppm           | 0           | <br> |  |
| Silver        | ppm           | 0           | <br> |  |
| Manganese     | ppm           | 2           | <br> |  |
| Vanadium      | ppm           | 0           | <br> |  |
|               |               |             |      |  |
|               | VES           |             |      |  |
| Calcium       | ppm           | 237         | <br> |  |
|               |               | _           |      |  |