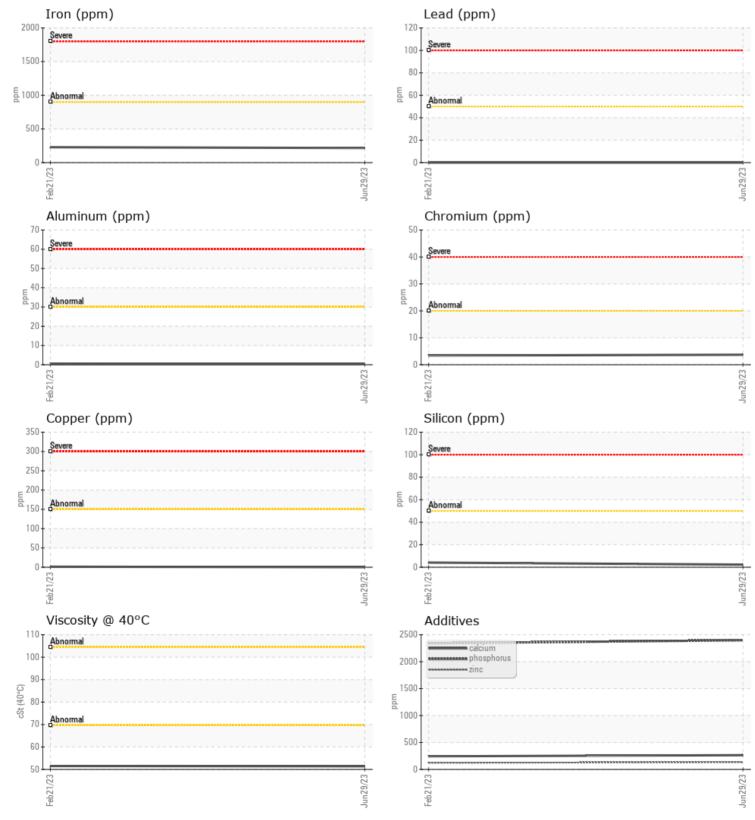

#### SAMPLE INFORMATION VCP409394 Sample Number VCP395627 Sample Date 29 Jun 2023 21 Feb 2023 Machine Hours 984 506 Oil Hours 984 506 Oil Changed Changed Not Changd NORMAL NORMAL Sample Status **OIL CONDITION** Visc @ 40°C cSt 51.4 51.5 CONTAMINATION Silicon ppm 2 4 Sodium 2 2 ppm Potassium 2 6 ppm VEND METALS ,

| WEAR I     | METALS |              |             |      |
|------------|--------|--------------|-------------|------|
| Iron       | ppm    | 217          | 229         | <br> |
| Copper     | ppm    | 0            | 1           | <br> |
| Lead       | ppm    | 0            | 0           | <br> |
| Tin        | ppm    | 0            | 0           | <br> |
| Aluminum   | ppm    | <b>  </b> <1 | < 1         | <br> |
| Chromium   | ppm    | <b>4</b>     | 3           | <br> |
| Molybdenum | ppm    | 5            | 5           | <br> |
| Nickel     | ppm    | <b>  </b> <1 | <b></b> < 1 | <br> |
| Titanium   | ppm    | 0            | 0           | <br> |
| Silver     | ppm    | 0            | 0           | <br> |
| Manganese  | ppm    | <b>10</b>    | 12          | <br> |
| Vanadium   | ppm    | 0            | 0           | <br> |
|            |        |              |             |      |
| ADDITI     | VES    |              |             |      |
| Calcium    | ppm    | 264          | 243         | <br> |
| Magnesium  | ppm    | 0            | 4           | <br> |
| Zinc       | ppm    | 133          | 121         | <br> |
| Phosphorus | ppm    | 2397         | 2341        | <br> |
| Barium     | ppm    | 0            | 0           | <br> |
|            |        |              |             |      |

# **CONSTRUCTION EQUIPMENT**

GRAPHS

VOLVO

Report Id: GAIKNI [WUSCAR] 05897052 (Generated: 07/14/2023 14:24:32) Rev: 1

Contact/Location: BEAR PERONE - GAIKNI