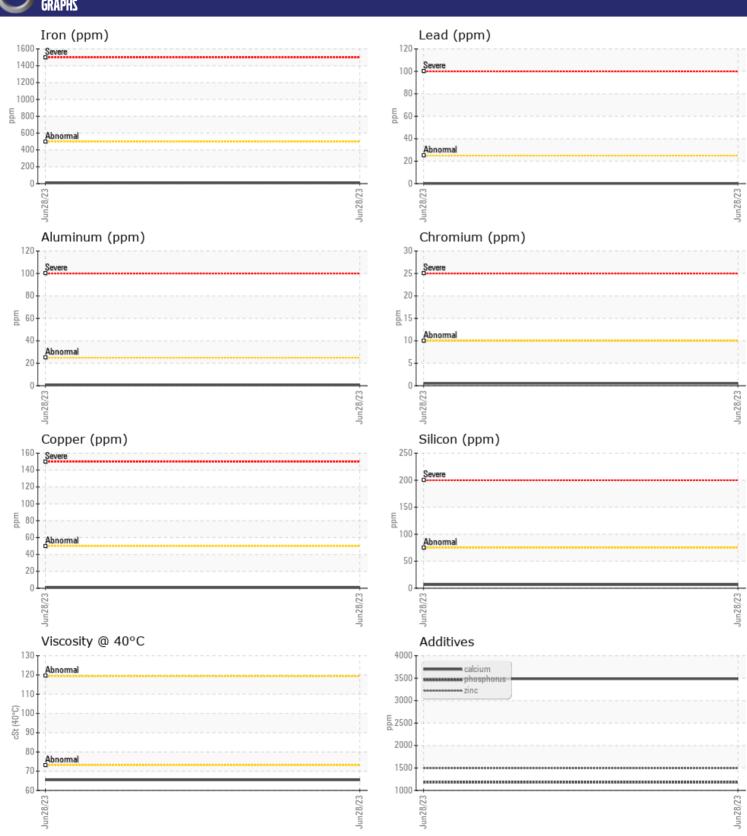

CONSTRUCTION EQUIPMENT
19069 OMNISOURCE SENNEBOGEN 830E 83003546 - REAR AXLE

Sample No: VCP417098 Oil Type: **NOT GIVEN** 

Job No: 19069 OMNISOURCE

| VOLVO         | INFORMATIO    | Λ             |          |      |
|---------------|---------------|---------------|----------|------|
|               | INFUKMA I IUI |               | <u> </u> |      |
| Sample Number |               | VCP417098     |          | <br> |
| Sample Date   |               | 28 Jun 2023   |          | <br> |
| Machine Hours |               | 295           |          | <br> |
| Oil Hours     |               | 0             |          | <br> |
| Oil Changed   |               | Not Changd    |          | <br> |
| Sample Status |               | ABNORMAL      |          | <br> |
|               |               |               |          |      |
| OIL CONE      | NITION        |               |          |      |
|               |               | - CF 4        |          |      |
| Visc @ 40°C   | cSt           | <b>65.4</b>   |          | <br> |
| VOLVO         |               |               |          |      |
| CONTAM        | INATION       |               |          |      |
| Silicon       | ppm           | <b>6</b>      |          | <br> |
| Sodium        | ppm           | <b>1</b> 5    |          | <br> |
| Potassium     | ppm           | ■0            |          | <br> |
| T ottassiaiii | PPIII         |               |          |      |
| VOLVO         |               |               |          |      |
| WEAR M        | ETALS         |               |          |      |
| Iron          | ppm           | ■13           |          | <br> |
| Copper        | ppm           | <b>■&lt;1</b> |          | <br> |
| Lead          | ppm           | <b>0</b>      |          | <br> |
| Tin           | ppm           | <b>■</b> 0    |          | <br> |
| Aluminum      | ppm           | <b>■&lt;1</b> |          | <br> |
| Chromium      | ppm           | <b>■&lt;1</b> |          | <br> |
| Molybdenum    | ppm           | <1            |          | <br> |
| Nickel        | ppm           | <b>■</b> 0    |          | <br> |
| Titanium      | ppm           | 0             |          | <br> |
| Silver        | ppm           | 0             |          | <br> |
| Manganese     | ppm           | 1             |          | <br> |
| Vanadium      | ppm           | 0             |          | <br> |
|               |               |               |          |      |
| ADDITIV       | 73            |               |          |      |
| _             |               | 242           |          |      |
| Calcium       | ppm           | 3484          |          | <br> |
| Magnesium     | ppm           | 9             |          | <br> |
| Zinc          | ppm           | 1491          |          | <br> |
| Phosphorus    | ppm           | 1182          |          | <br> |
| Barium        | ppm           | 0             |          | <br> |
| Boron         | ppm           | 117           |          | <br> |

## Diagnosis

No corrective action is recommended at this time. Resample at the next service interval to monitor.All component wear rates are normal. Moderate concentration of visible dirt/debris present in the oil. The condition of the oil is acceptable for the time in service.