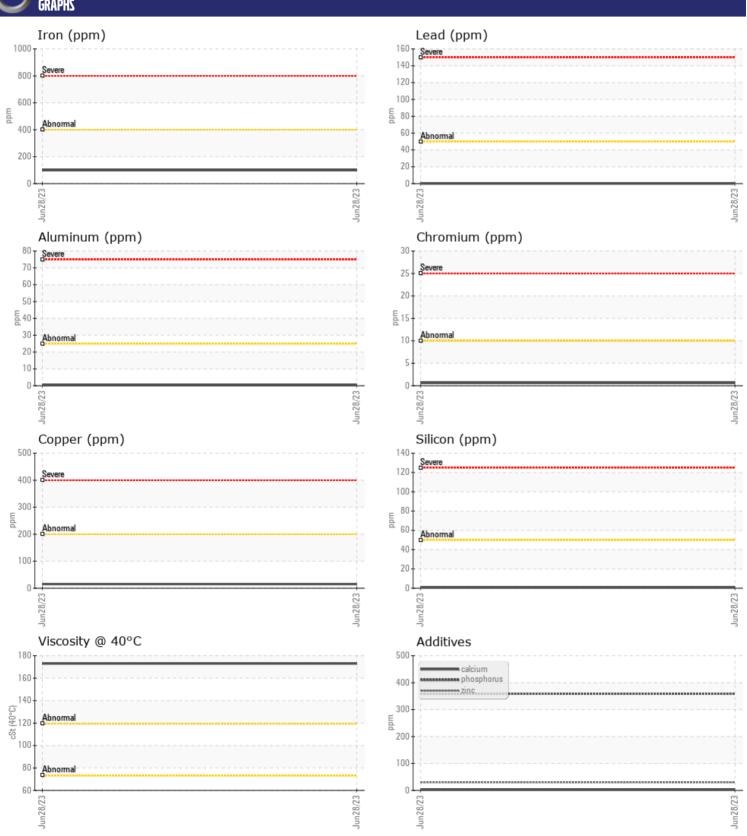

CONSTRUCTION EQUIPMENT
19069 OMNISOURCE SENNEBOGEN 8300 8300 3546 - SWING DRI

Sample No: VCP417094 Oil Type: **NOT GIVEN** 

Job No: 19069 OMNISOURCE

| SAMPLE        | INFORMATIO | N             |  |  |  |
|---------------|------------|---------------|--|--|--|
| Sample Number |            | VCP417094     |  |  |  |
| Sample Date   |            | 28 Jun 2023   |  |  |  |
| Machine Hours |            | 295           |  |  |  |
| Oil Hours     |            | 0             |  |  |  |
| Oil Changed   |            | Changed       |  |  |  |
| Sample Status |            | NORMAL        |  |  |  |
| Sample Status |            | HOMMAL        |  |  |  |
| VOLVO         |            |               |  |  |  |
| OIL CON       | DITION     |               |  |  |  |
| Visc @ 40°C   | cSt        | <b>173</b>    |  |  |  |
|               |            |               |  |  |  |
| COLVO         | MINATION   |               |  |  |  |
|               | IINATION   |               |  |  |  |
| Silicon       | ppm        | <b>1</b>      |  |  |  |
| Sodium        | ppm        | <b></b>       |  |  |  |
| Potassium     | ppm        | <b>0</b>      |  |  |  |
| VOLVO         |            |               |  |  |  |
| WEAR METALS   |            |               |  |  |  |
| Iron          | ppm        | ■99           |  |  |  |
| Copper        | ppm        | <b>■15</b>    |  |  |  |
| Lead          | ppm        | ■0            |  |  |  |
| Tin           | ppm        | <b>■&lt;1</b> |  |  |  |
| Aluminum      | ppm        | <b>■&lt;1</b> |  |  |  |
| Chromium      | ppm        | <b>■&lt;1</b> |  |  |  |
| Molybdenum    | ppm        | 0             |  |  |  |
| Nickel        | ppm        | <b>■</b> 0    |  |  |  |
| Titanium      | ppm        | 0             |  |  |  |
| Silver        | ppm        | 0             |  |  |  |
| Manganese     | ppm        | <1            |  |  |  |
| Vanadium      | ppm        | 0             |  |  |  |
|               |            |               |  |  |  |
| ADDITIV       | IES        |               |  |  |  |
| Calcium       | ppm        | 4             |  |  |  |
| Magnesium     | ppm        | 0             |  |  |  |
| Zinc          | ppm        | 30            |  |  |  |
| Phosphorus    | ppm        | 359           |  |  |  |
| Barium        | ppm        | 0             |  |  |  |
| Boron         | ppm        | 8             |  |  |  |
|               |            |               |  |  |  |

## Diagnosis

Resample at the next service interval to monitor.All component wear rates are normal. There is no indication of any contamination in the component. The condition of the oil is acceptable for the time in service.