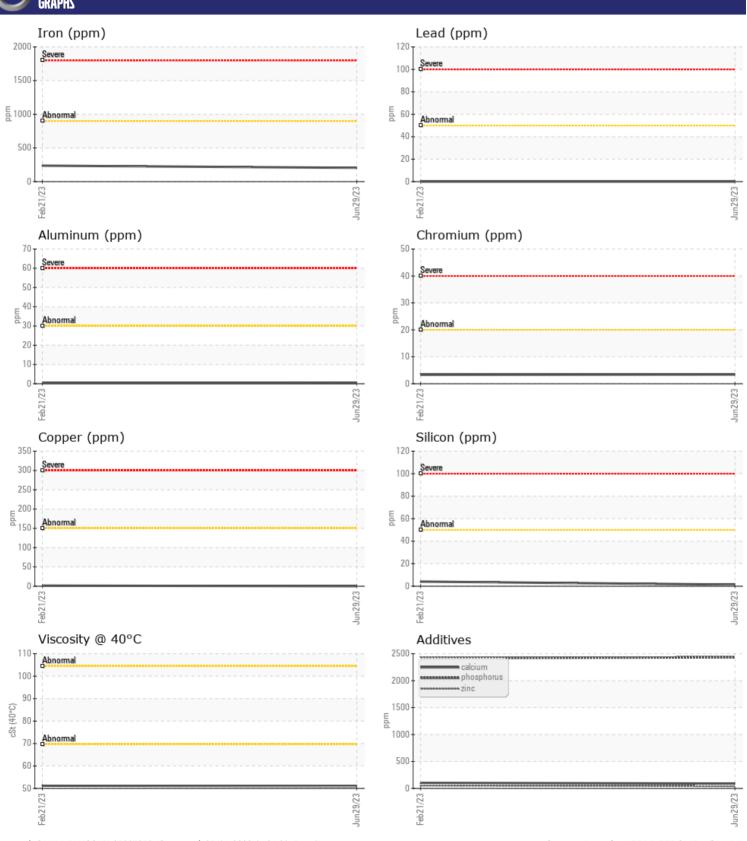

# CONSTRUCTION EQUIPMENT 18965 VOLVO A45G 353358 - BOGIE/CENTER AXLE

Sample No: VCP410412

Oil Type: VOLVO SUPER GEAR OIL 75W-80-GO102

**Job No:** 18965

| VOLVO         | INFORMATION | 1             |               |      |
|---------------|-------------|---------------|---------------|------|
|               | INFORMATION | ·             |               |      |
| Sample Number |             | VCP410412     | VCP395628     | <br> |
| Sample Date   |             | 29 Jun 2023   | 21 Feb 2023   | <br> |
| Machine Hours |             | 984           | 506           | <br> |
| Oil Hours     |             | 984           | 506           | <br> |
| Oil Changed   |             | Changed       | Not Changd    | <br> |
| Sample Status |             | NORMAL        | NORMAL        | <br> |
|               |             |               |               |      |
| OIL CON       | DITION      |               |               |      |
|               |             |               |               |      |
| Visc @ 40°C   | cSt         | <b>■</b> 51.0 | <b>□</b> 51.2 | <br> |
| VOLVO         |             |               |               |      |
| CONTAN        | MINATION    |               |               |      |
| Silicon       | <u> </u>    | -1            |               | <br> |
|               | ppm         | 1             | 4             |      |
| Sodium        | ppm         | <b>2</b>      | 2             | <br> |
| Potassium     | ppm         | <b>0</b>      | ■3            | <br> |
| VOLVO         |             |               |               |      |
| WEAR N        | METALS      |               |               |      |
| Iron          | ppm         | 205           | □237          | <br> |
| Copper        | ppm         | 0             | 2             | <br> |
| Lead          | ppm         | <b>0</b>      | <b>1</b> 0    | <br> |
| Tin           | ppm         | 0             | 0             | <br> |
| Aluminum      | ppm         | <b>■&lt;1</b> | ■<1           | <br> |
| Chromium      | ppm         | <b>3</b>      | <b>3</b>      | <br> |
| Molybdenum    |             | <b>6</b>      | <b>1</b> 7    | <br> |
| Nickel        | ppm         | ■ <1          | <1            | <br> |
| Titanium      | ppm         | 0             | 0             | <br> |
| Silver        | ppm         | 0             | 0             | <br> |
| Manganese     | ppm         | <b>™</b> 8    | □ 11          | <br> |
| Vanadium      | ppm         | 0             | 0             | <br> |
| variaululli   | ppm         | U             | U             | <br> |
| VOLVO         |             |               |               |      |
| ADDITIV       | /ES         |               |               |      |
| Calcium       | ppm         | <b>□</b> 90   | □104          | <br> |
| Magnesium     | ppm         | ■0            | 5             | <br> |
| Zinc          | ppm         | <b>41</b>     | <b>5</b> 1    | <br> |
| Phosphorus    | ppm         | <b>2432</b>   | <b>2419</b>   | <br> |
| Barium        | ppm         | <b>■</b> 0    | <b>1</b> 0    | <br> |
| Boron         | ppm         | <b>281</b>    | 300           | <br> |
|               | 1.1.        | _             |               |      |

### Diagnosis

Resample at the next service interval to monitor. All component wear rates are normal. There is no indication of any contamination in the component. The condition of the oil is acceptable for the time in service.