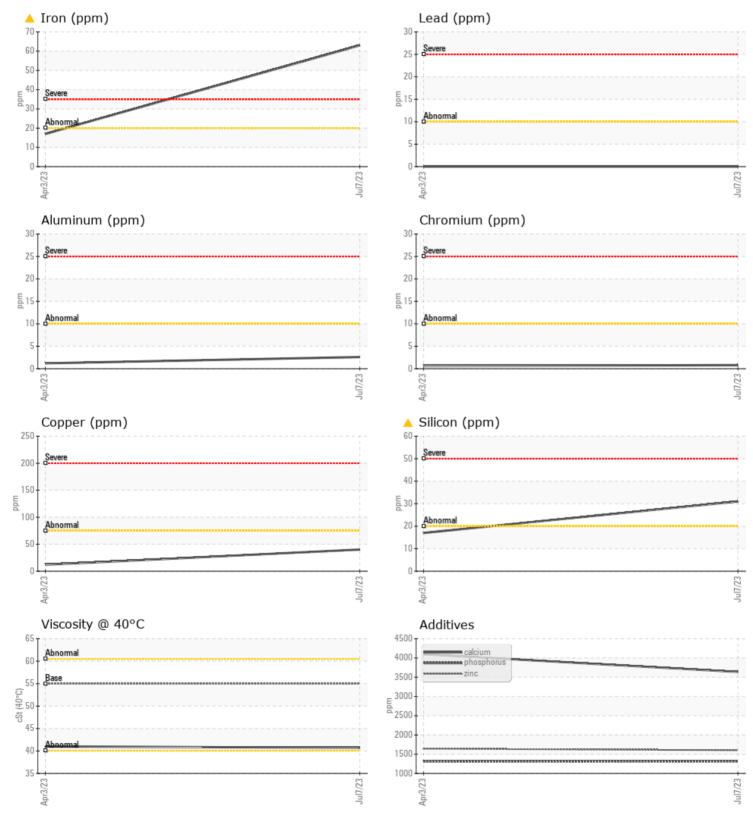

#### SAMPLE INFORMATION VCP426893 Sample Number VCP425602 Sample Date 07 Jul 2023 03 Apr 2023 Machine Hours 946 558 Oil Hours 946 0 Oil Changed Not Changd Not Changd Sample Status ABNORMAL NORMAL **OIL CONDITION** Visc @ 40°C cSt 40.7 41.0 CONTAMINATION Silicon ppm 17 Sodium 13 11 ppm Potassium 2 < 1 ppm WEAR METALS Iron ppm **6**3 17 Copper ppm **40** 12 Lead ppm 0 0 0 Tin ppm **||** <1 Aluminum ppm 3 1 Chromium ppm ■ <1 □<1 Molybdenum < 1 **||** <1 ppm Nickel 3 2 ppm Titanium 0 ppm <1 Silver <1 0 ppm Manganese <1 < 1 ppm Vanadium 0 ppm 0

**ADDITIVES** Calcium ppm

| Calcium    | ppm | 3637        | 4097 | <br> |
|------------|-----|-------------|------|------|
| Magnesium  | ppm | <b>11</b>   | 20   | <br> |
| Zinc       | ppm | <b>1601</b> | 1642 | <br> |
| Phosphorus | ppm | <b>1315</b> | 1312 | <br> |
| Barium     | ppm | 0           | 0    | <br> |
| Boron      | ppm | <b>128</b>  | 136  | <br> |

## Diagnosis

No corrective action is recommended at this time. Resample at the next service interval to monitor. The iron level is abnormal. All other metal levels are typical for a new component breaking in. Elemental level of silicon (Si) above normal indicating ingress of seal material. The condition of the oil is acceptable for the time in service.