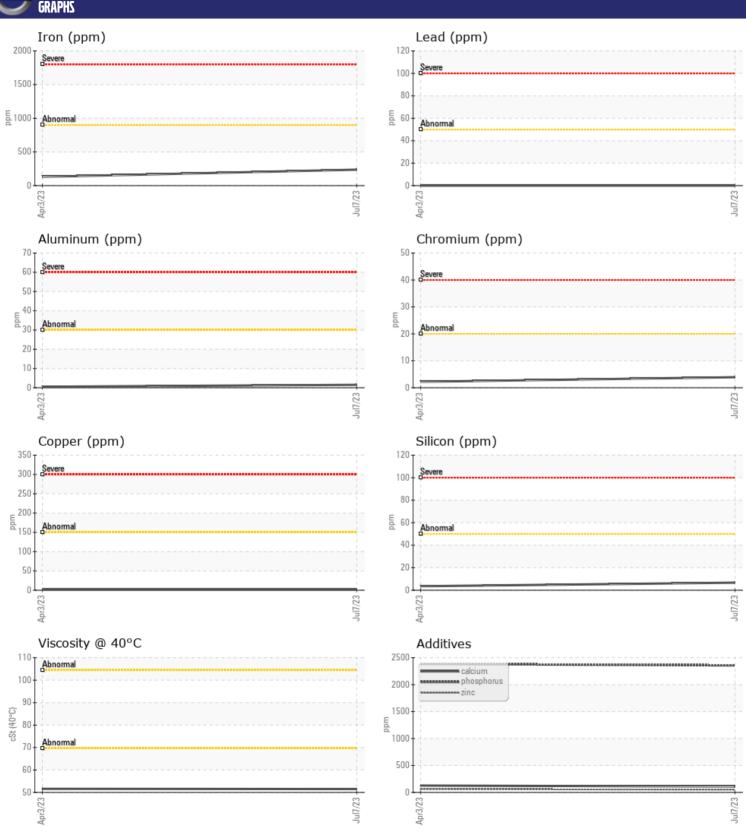

# CONSTRUCTION EQUIPMENT 19096 VOLVO A45G 353355 - REAR AXLE

Sample No: VCP426885

Oil Type: VOLVO SUPER GEAR OIL 75W-80-GO102

**Job No:** 19096

| VOLVO SAMPLE  | INFORMATION  |             |             |          |   |
|---------------|--------------|-------------|-------------|----------|---|
|               | INI ORMATION |             | \(CD.405600 | <u> </u> | _ |
| Sample Number |              | VCP426885   | VCP425600   |          |   |
| Sample Date   |              | 07 Jul 2023 | 03 Apr 2023 |          |   |
| Machine Hours |              | 946         | 558         |          |   |
| Oil Hours     |              | 946         | 0           |          |   |
| Oil Changed   |              | Changed     | Not Changd  |          |   |
| Sample Status |              | NORMAL      | NORMAL      |          |   |
| VOLVO         |              |             |             |          |   |
| OIL CON       | DITION       |             |             |          |   |
| Visc @ 40°C   | cSt          | <b>51.5</b> | <b>51.6</b> |          |   |
|               |              |             |             |          |   |
| VOLVO         |              |             |             |          |   |
| CONTAN        | IINATION     |             |             |          |   |
| Silicon       | ppm          | <b>7</b>    | <b>4</b>    |          |   |
| Sodium        | ppm          | <b>■</b> 3  | <b>3</b>    |          |   |
| Potassium     | ppm          | <b>■7</b>   | <b>5</b>    |          |   |
|               |              |             |             |          |   |
| WEAR M        | IETALS       |             |             |          |   |
| Iron          | ppm          | ■237        | <b>1</b> 30 |          |   |
| Copper        | ppm          | <b>2</b>    | <b>2</b>    |          |   |
| Lead          | ppm          | <b>0</b>    | <b>0</b>    |          |   |
| Tin           | ppm          | <b>■</b> 0  | 0           |          |   |
| Aluminum      | ppm          | <b>2</b>    | <b>-</b> <1 |          |   |
| Chromium      | ppm          | <b>■</b> 4  | <b>2</b>    |          |   |
| Molybdenum    | ppm          | <b>□</b> 7  | 5           |          |   |
| Nickel        | ppm          | <b>1</b>    | <b>-</b> <1 |          |   |
| Titanium      | ppm          | <1          | 0           |          |   |
| Silver        | ppm          | 0           | 0           |          |   |
| Manganese     | ppm          | <b>10</b>   | 8           |          |   |
| Vanadium      | ppm          | 0           | 0           |          |   |
|               |              |             |             |          |   |
| ADDITIV       | ES           |             |             |          |   |
| Calcium       | ppm          | <b>109</b>  | 127         |          |   |
| Magnesium     | ppm          | <b>3</b>    | 10          |          |   |
| Zinc          | ppm          | <b>■</b> 50 | 61          |          |   |
| Phosphorus    | ppm          | <b>2357</b> | 2383        |          |   |
| Barium        | ppm          | ■0          | 0           |          |   |
| Boron         | ppm          | <b>295</b>  | 298         |          |   |
| 231011        | PPIII        |             | 230         |          |   |

### Diagnosis

Resample at the next service interval to monitor. All component wear rates are normal. There is no indication of any contamination in the oil. The condition of the oil is acceptable for the time in service.