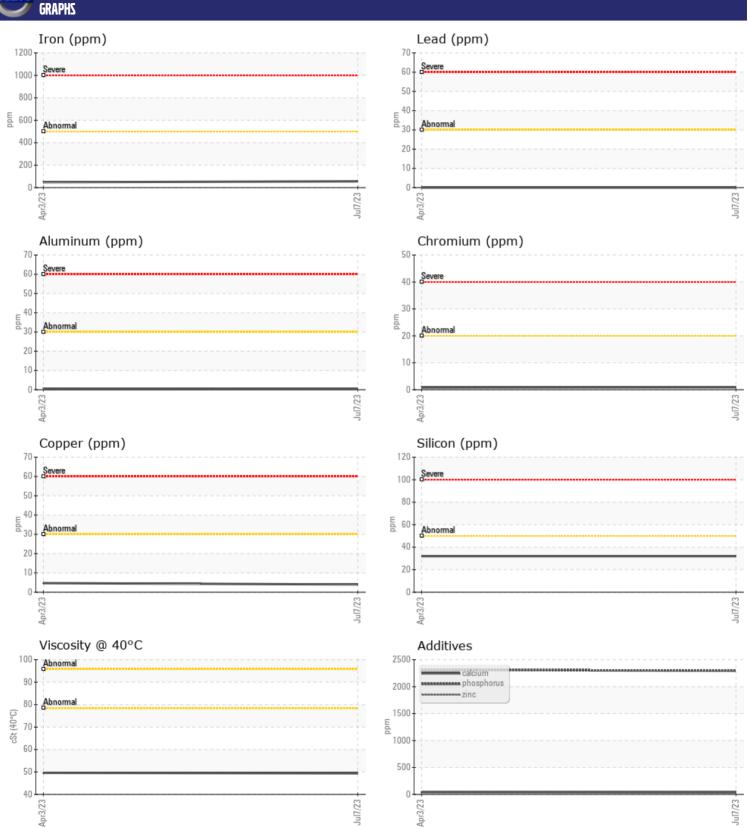

## CONSTRUCTION EQUIPMENT 19096 VOLVO A45G 353355 - DROP BOX

Sample No: VCP426889

Oil Type: VOLVO SUPER GEAR OIL 75W-80-GO102

**Job No:** 19096

| CAMDIE        | INFORMATIO    | N             |             |      |
|---------------|---------------|---------------|-------------|------|
|               | . INFUNITATIO |               |             | _    |
| Sample Number |               | VCP426889     | VCP425622   | <br> |
| Sample Date   |               | 07 Jul 2023   | 03 Apr 2023 | <br> |
| Machine Hours |               | 946           | 558         | <br> |
| Oil Hours     |               | 946           | 0           | <br> |
| Oil Changed   |               | Not Changd    | Not Changd  | <br> |
| Sample Status |               | NORMAL        | NORMAL      | <br> |
| VOLVO         |               |               |             |      |
| OIL CON       | DITION        |               |             |      |
| Visc @ 40°C   | cSt           | <b>49.4</b>   | □49.6       | <br> |
| VISC & 10 C   | CSC           |               | 13.0        |      |
| VOLVO         |               |               |             |      |
| CONTAN        | MINATION      |               |             |      |
| Silicon       | ppm           | <b>■32</b>    | □32         | <br> |
| Sodium        | ppm           | <b>6</b>      | 7           | <br> |
| Potassium     | ppm           | <b>3</b>      | 1           | <br> |
|               |               |               |             |      |
| VOLVO         | AFT ALC       |               |             |      |
| WEAR N        | NE LALS       |               |             |      |
| Iron          | ppm           | <b>56</b>     | <b>48</b>   | <br> |
| Copper        | ppm           | <b>4</b>      | <b>5</b>    | <br> |
| Lead          | ppm           | <b>0</b>      | <b>0</b>    | <br> |
| Tin           | ppm           | <b>-&lt;1</b> | 0           | <br> |
| Aluminum      | ppm           | <b>■&lt;1</b> | <b>-</b> <1 | <br> |
| Chromium      | ppm           | <b>■&lt;1</b> | <b>-</b> <1 | <br> |
| Molybdenum    | ppm           | <b>■8</b>     | 8           | <br> |
| Nickel        | ppm           | <b>■&lt;1</b> | <1          | <br> |
| Titanium      | ppm           | 0             | 0           | <br> |
| Silver        | ppm           | 0             | 0           | <br> |
| Manganese     | ppm           | <b>2</b>      | 2           | <br> |
| Vanadium      | ppm           | 0             | 0           | <br> |
|               | 10 10 11 11   | _             |             |      |
| VOLVO         |               |               |             |      |
| ADDITIV       | IEZ           |               |             |      |
| Calcium       | ppm           | ■37           | 40          | <br> |
| Magnesium     | ppm           | <b>5</b>      | 13          | <br> |
| Zinc          | ppm           | <b>51</b>     | 55          | <br> |
| Phosphorus    | ppm           | <b>2294</b>   | 2313        | <br> |
| Barium        | ppm           | <b>□</b> 0    | 0           | <br> |
| Boron         | ppm           | <b>183</b>    | 208         | <br> |
|               |               | _             |             |      |

## Diagnosis

Resample at the next service interval to monitor. All component wear rates are normal. There is no indication of any contamination in the oil. The condition of the oil is acceptable for the time in service.