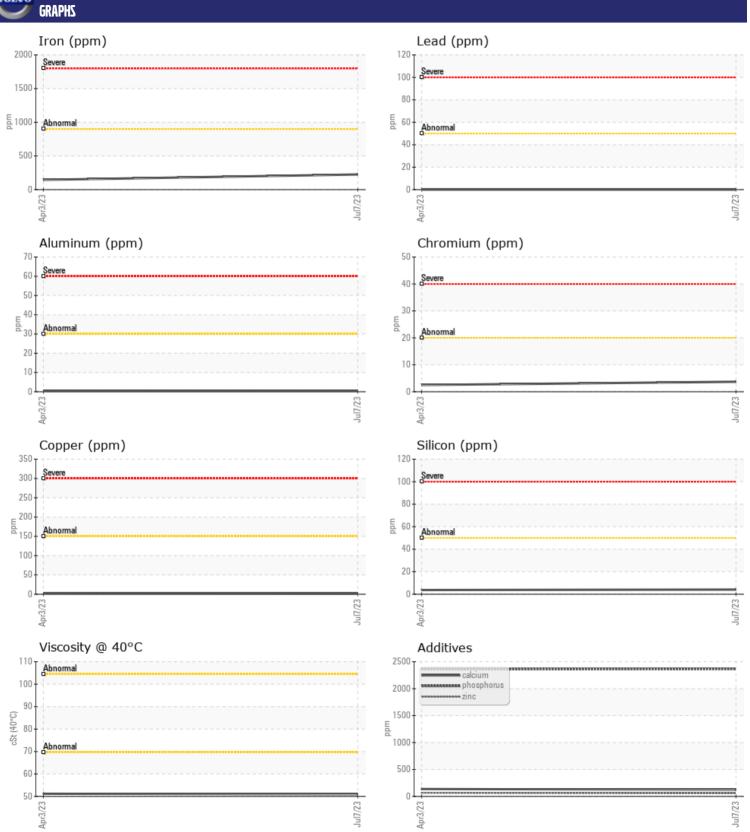

## CONSTRUCTION EQUIPMENT 19096 VOLVO A45G 353355 - BOGIE/CENTER AXLE

Sample No: VCP426890

Oil Type: VOLVO SUPER GEAR OIL 75W-80-GO102

**Job No:** 19096

| VOLVO SAMPLE  | INFORMATION     |               |               |      |
|---------------|-----------------|---------------|---------------|------|
|               | . IIII OMPATIOI |               | \(CD425624    |      |
| Sample Number |                 | VCP426890     | VCP425624     | <br> |
| Sample Date   |                 | 07 Jul 2023   | 03 Apr 2023   | <br> |
| Machine Hours |                 | 946           | 558           | <br> |
| Oil Hours     |                 | 946           | 0             | <br> |
| Oil Changed   |                 | Changed       | Not Changd    | <br> |
| Sample Status |                 | NORMAL        | SEVERE        | <br> |
| VOLVO         |                 |               |               |      |
| OIL CON       | DITION          |               |               |      |
| Visc @ 40°C   | cSt             | <b>51.0</b>   | <b>□</b> 51.2 | <br> |
|               | CSC             |               |               |      |
| VOLVO         |                 |               |               |      |
| CONTAN        | INATION         |               |               |      |
| Silicon       | ppm             | <b>4</b>      | <b>4</b>      | <br> |
| Sodium        | ppm             | <b>■</b> 3    | <b>3</b>      | <br> |
| Potassium     | ppm             | <b>4</b>      | <b>2</b>      | <br> |
|               |                 |               |               |      |
| WEAR M        | AETAI C         |               |               |      |
| _             | IL I VL7        |               |               |      |
| Iron          | ppm             | ■ 225         | □ 145         | <br> |
| Copper        | ppm             | <b>2</b>      | <b>2</b>      | <br> |
| Lead          | ppm             | <b>0</b>      | <b>0</b>      | <br> |
| Tin           | ppm             | <b>■</b> <1   | 0             | <br> |
| Aluminum      | ppm             | <b>■&lt;1</b> | <b>&lt;</b> 1 | <br> |
| Chromium      | ppm             | <b>■</b> 4    | <b>2</b>      | <br> |
| Molybdenum    | ppm             | <b>■</b> 6    | 11            | <br> |
| Nickel        | ppm             | <b>1</b>      | <b>-</b> <1   | <br> |
| Titanium      | ppm             | 0             | 0             | <br> |
| Silver        | ppm             | 0             | 0             | <br> |
| Manganese     | ppm             | <b>10</b>     | 9             | <br> |
| Vanadium      | ppm             | 0             | 0             | <br> |
|               |                 |               |               |      |
| ADDITIV       | IES             |               |               |      |
| Calcium       | ppm             | <b>124</b>    | 137           | <br> |
| Magnesium     | ppm             | 2             | 11            | <br> |
| Zinc          | ppm             | <b>■</b> 57   | 65            | <br> |
| Phosphorus    | ppm             | 2367          | 2362          | <br> |
| Barium        | ppm             | <b>0</b>      | 0             | <br> |
| Boron         |                 | 294           | 295           | <br> |
| DOIOII        | ppm             | <b>234</b>    | 233           |      |

## Diagnosis

Resample at the next service interval to monitor. All component wear rates are normal. There is no indication of any contamination in the oil. The condition of the oil is acceptable for the time in service.