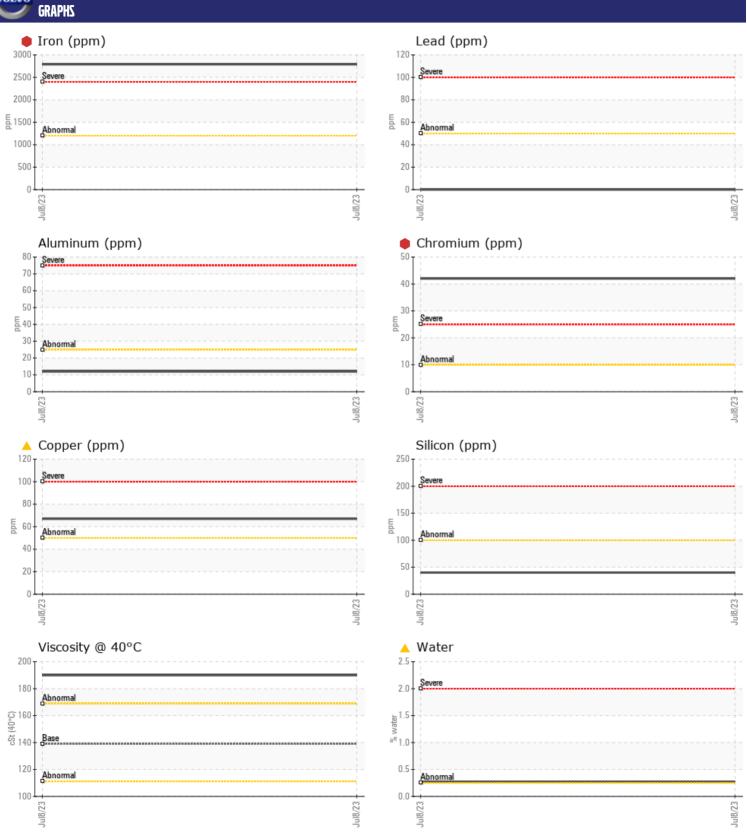

## Diagnosis

The oil change at the time of sampling has been noted. We advise that you inspect for the source(s) of wear. We recommend an early resample to monitor this condition. Gear wear is indicated. Bearing and/or bushing wear is indicated. There is a light concentration of water present in the oil. The oil is no longer serviceable as a result of the abnormal and/or severe wear.