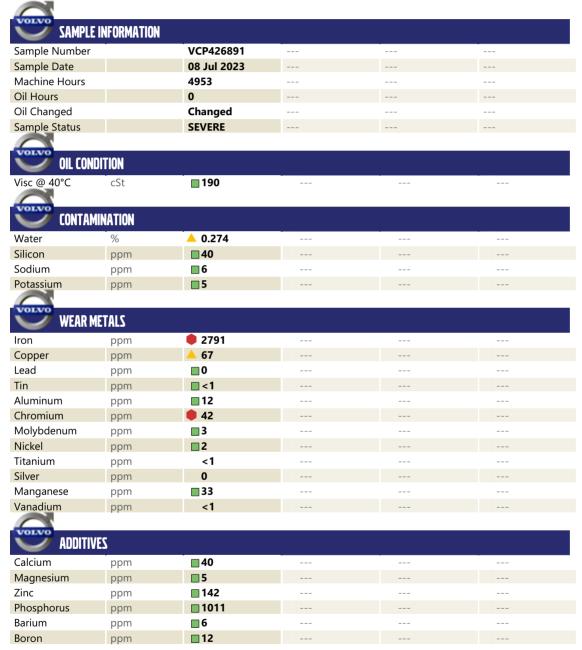

## Diagnosis

The oil change at the time of sampling has been noted. We advise that you inspect for the source(s) of wear. We recommend an early resample to monitor this condition. Gear wear is indicated. Bearing and/or bushing wear is indicated. There is a light concentration of water present in the oil. The oil is no longer serviceable as a result of the abnormal and/or severe wear.