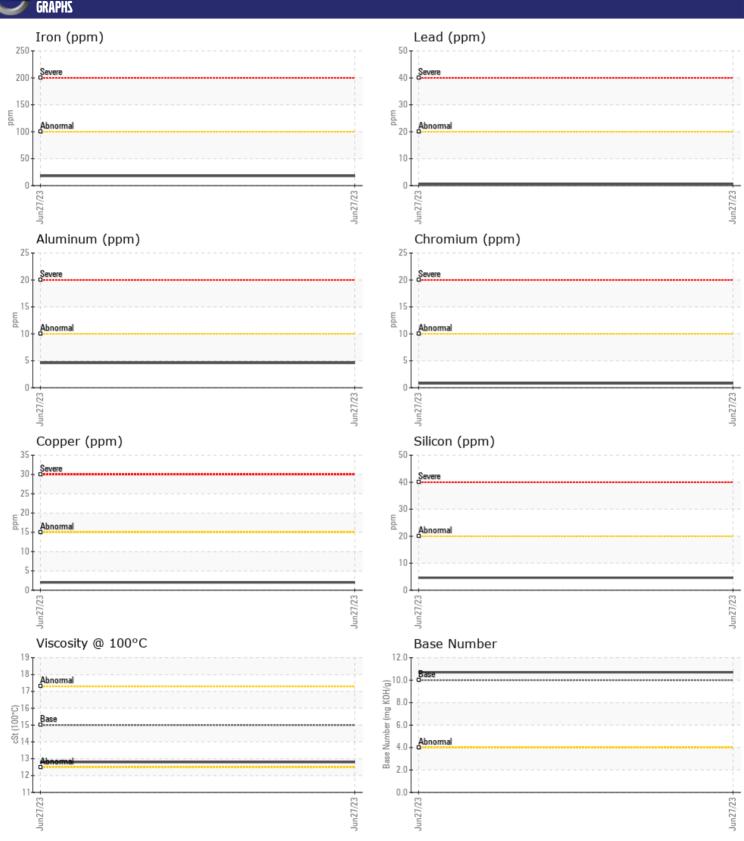

## CONSTRUCTION EQUIPMENT VOLVO ECR145EL 314057 - DIESEL ENGINE

Sample No: VCP422672

Oil Type: VOLVO ULTRA DIESEL ENGINE OIL 15W40 VDS-3

Job No:

| VOLVO            |            |               |  |  |  |
|------------------|------------|---------------|--|--|--|
| SAMPLE IN        | NFORMATION |               |  |  |  |
| Sample Number    |            | VCP422672     |  |  |  |
| Sample Date      |            | 27 Jun 2023   |  |  |  |
| Machine Hours    |            | 4163          |  |  |  |
| Oil Hours        |            | 500           |  |  |  |
| Oil Changed      |            | Changed       |  |  |  |
| Sample Status    |            | NORMAL        |  |  |  |
| VOLVO            |            |               |  |  |  |
| OIL CONDI        | TION       |               |  |  |  |
| Visc @ 100°C     | cSt        | <b>12.8</b>   |  |  |  |
| Base Number (BN) | mg KOH/g   | <b>10.7</b>   |  |  |  |
| Oxidation (PA)   | %          | 83            |  |  |  |
| VOLVO            |            |               |  |  |  |
| CONTAMIN         | NATION     |               |  |  |  |
| Soot %           | %          | ■ 0.5         |  |  |  |
| Nitration (PA)   | %          | 70            |  |  |  |
| Sulfation (PA)   | %          | 63            |  |  |  |
| Glycol           | %          | NEG           |  |  |  |
| Fuel             | %          | <1.0          |  |  |  |
| Silicon          | ppm        | ■5            |  |  |  |
| Sodium           | ppm        | <b>■</b> 3    |  |  |  |
| Potassium        | ppm        | <b>■</b> 4    |  |  |  |
|                  |            |               |  |  |  |
| WEAR METALS      |            |               |  |  |  |
| Iron             | ppm        | <b>18</b>     |  |  |  |
| Copper           | ppm        | <u>2</u>      |  |  |  |
| Lead             | ppm        | <b>■&lt;1</b> |  |  |  |
| Tin              | ppm        | <b>■&lt;1</b> |  |  |  |
| Aluminum         | ppm        | <b>5</b>      |  |  |  |
| Chromium         | ppm        | <b>■</b> <1   |  |  |  |
| Molybdenum       | ppm        | ■46           |  |  |  |
| Nickel           | ppm        | <b>■</b> 0    |  |  |  |
| Titanium         | ppm        | <1            |  |  |  |
| Silver           | ppm        | <b>0</b>      |  |  |  |
| Manganese        | ppm        | <b>■</b> <1   |  |  |  |
| Vanadium         | ppm        | <1            |  |  |  |
| VOLVO            |            |               |  |  |  |
| ADDITIVES        |            |               |  |  |  |
| Calcium          | ppm        | <b>1687</b>   |  |  |  |
| Magnesium        | ppm        | <b>■514</b>   |  |  |  |
| Zinc             | ppm        | <b>1109</b>   |  |  |  |
| Phosphorus       | ppm        | ■893          |  |  |  |
| Barium           | ppm        | ■0            |  |  |  |
|                  |            |               |  |  |  |

## Diagnosis

Resample at the next service interval to monitor. All component wear rates are normal. There is no indication of any contamination in the oil. The BN result indicates that there is suitable alkalinity remaining in the oil. The condition of the oil is suitable for further service.