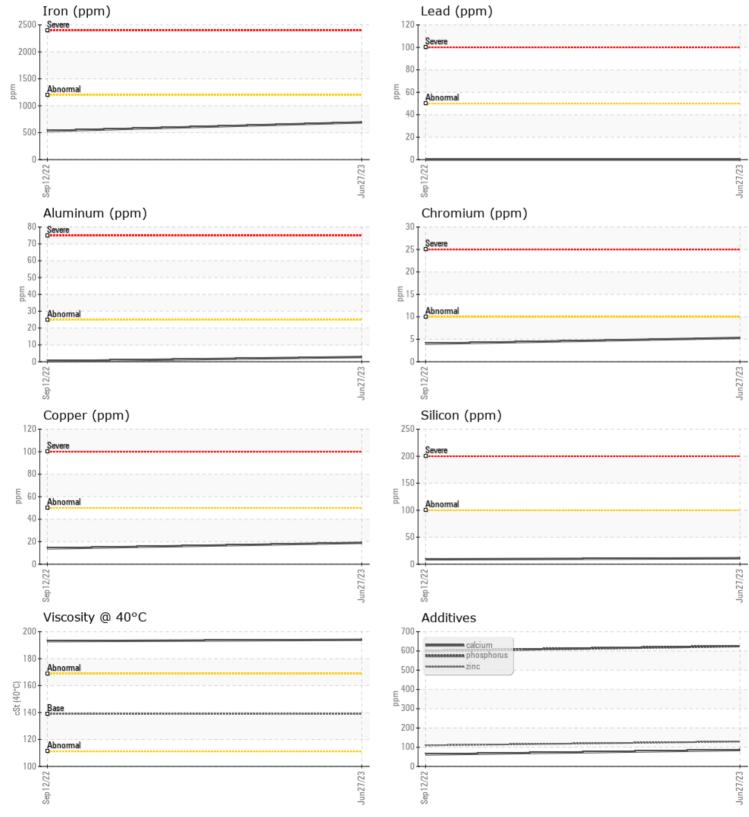

#### VOLVO PREMIUM GEAR OIL 80W-90 GL-5

Job No:

Boron

|               |             |              |             |      | 6                   |
|---------------|-------------|--------------|-------------|------|---------------------|
|               | INFORMATION |              |             | <br> | ×                   |
| Sample Number |             | VCP392693    | VCP386065   | <br> |                     |
| Sample Date   |             | 27 Jun 2023  | 12 Sep 2022 | <br> | RIPA AN             |
| Machine Hours |             | 4163         | 2982        | <br> | 10149 F             |
| Oil Hours     |             | 1000         | 500         | <br> | TAMPA,              |
| Oil Changed   |             | Changed      | Changed     | <br> | US 336 <sup>-</sup> |
| Sample Status |             | NORMAL       | NORMAL      | <br> | Contact             |
|               |             |              |             |      | rturner@            |
| OIL CON       | DITION      |              |             |      | T:                  |
| Visc @ 40°C   | cSt         | <b>194</b>   | 193         | <br> | F:                  |
|               |             |              |             |      | D.                  |
|               | INATION     |              |             | <br> | Diagn               |
| Silicon       | ppm         | <b>1</b> 1   | 9           | <br> | Resam               |
| Sodium        | ppm         |              | 0           | <br> | to mon<br>are nor   |
| Potassium     | ppm         | <b>1</b>     | 1           | <br> | any cor             |
|               | ррш         |              |             | <br> | conditi             |
| VOLVO         |             |              |             |      | the tim             |
| VEAR M        | IETALS      |              |             |      |                     |
| Iron          | ppm         | 691          | 531         | <br> |                     |
| Copper        | ppm         | <b>1</b> 9   | 14          | <br> |                     |
| Lead          | ppm         | 0            | 0           | <br> |                     |
| Tin           | ppm         | 0            | 0           | <br> |                     |
| Aluminum      | ppm         | 3            | <1          | <br> |                     |
| Chromium      | ppm         | 5            | 4           | <br> |                     |
| Molybdenum    | ppm         | 2            | 2           | <br> |                     |
| Nickel        | ppm         | <b>  </b> <1 | 0           | <br> |                     |
| Titanium      | ppm         | 0            | 0           | <br> |                     |
| Silver        | ppm         | 0            | 0           | <br> |                     |
| Manganese     | ppm         | 8            | 6           | <br> |                     |
| Vanadium      | ppm         | 0            | 0           | <br> |                     |
|               |             |              |             |      |                     |
|               | ES          |              |             |      |                     |
| Calcium       | ppm         | 85           | 62          | <br> |                     |
| Magnesium     | ppm         | <b>1</b> 6   | 16          | <br> |                     |
| Zinc          | ppm         | <b>129</b>   | 109         | <br> |                     |
| Phosphorus    | ppm         | 625          | 600         | <br> |                     |
| Barium        | ppm         | 0            | 0           | <br> |                     |
| -             |             |              |             |      |                     |

## **CONSTRUCTION EQUIPMENT**

GRAPHS

VOLVO

Report Id: RIPTAM [WUSCAR] 05897771 (Generated: 07/17/2023 21:35:33) Rev: 1

Contact/Location: ROBERT TURNER - RIPTAM