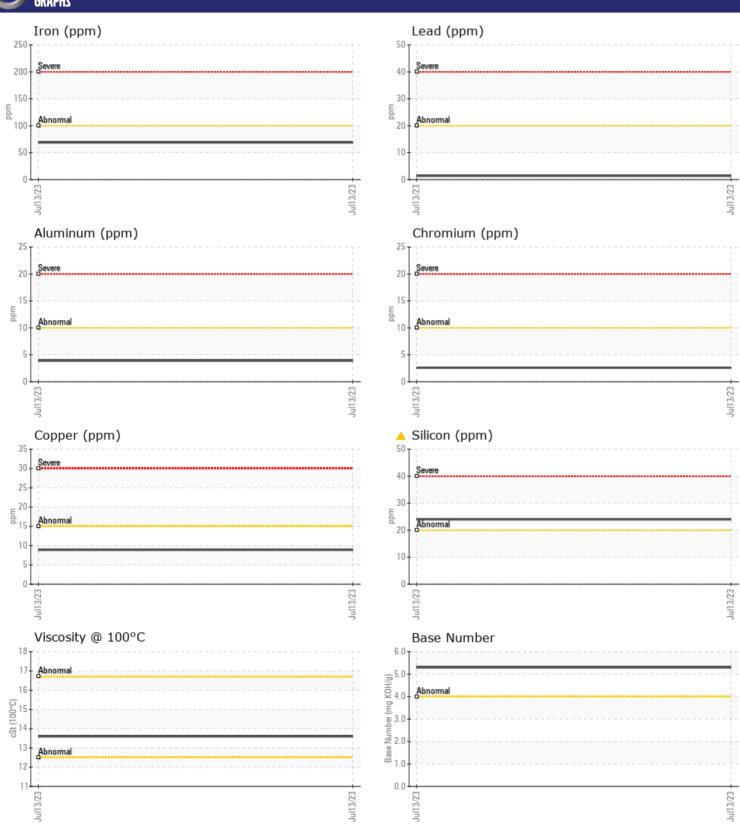

## **CASCADES RECOVERY US** 1845 EMERSON ST ROCHESTER, NY US 146063123

Contact: SERVICE MANAGER

T: (585)527-8110

| Diag | nosis |
|------|-------|

No corrective action is recommended at this time. Resample at the next service interval to monitor.All component wear rates are normal. Elemental level of silicon (Si) above normal indicating ingress of seal material. The BN result indicates that there is suitable alkalinity remaining in the oil. The condition of the oil is suitable for further service.

| Base Number (BN) | mg KOH/g | <b>■</b> 5.3 | <br> |  |
|------------------|----------|--------------|------|--|
| Oxidation (PA)   | %        | 62           | <br> |  |
|                  |          |              |      |  |
| CONTAM           | ΝΔΤΙΩΝ   |              |      |  |
| CONTRI           | MATION   |              |      |  |
| Soot %           | %        | <b>0.1</b>   | <br> |  |
| Nitration (PA)   | %        | 68           | <br> |  |
| Sulfation (PA)   | %        | 59           | <br> |  |
| Glycol           | %        | NEG          | <br> |  |
| Fuel             | %        | <1.0         | <br> |  |
| Silicon          | ppm      | <u>^</u> 24  | <br> |  |
| Sodium           | ppm      | <b>2</b>     | <br> |  |
| Potassium        | ppm      | ■3           | <br> |  |

| WEAR N     | METALS |            |      |  |
|------------|--------|------------|------|--|
| Iron       | ppm    | <b>69</b>  | <br> |  |
| Copper     | ppm    | <b>■</b> 9 | <br> |  |
| Lead       | ppm    | <b>1</b>   | <br> |  |
| Tin        | ppm    | <b>2</b>   | <br> |  |
| Aluminum   | ppm    | <b>4</b>   | <br> |  |
| Chromium   | ppm    | <b>■</b> 3 | <br> |  |
| Molybdenum | ppm    | <b>7</b>   | <br> |  |
| Nickel     | ppm    | <b>4</b>   | <br> |  |
| Titanium   | ppm    | 0          | <br> |  |
| Silver     | ppm    | <b>■</b> 0 | <br> |  |
| Manganese  | ppm    | 4          | <br> |  |
| Vanadium   | ppm    | 0          | <br> |  |

| ADDITI     | VES |               |      |  |
|------------|-----|---------------|------|--|
| Calcium    | ppm | <b>2382</b>   | <br> |  |
| Magnesium  | ppm | ■108          | <br> |  |
| Zinc       | ppm | <b>1121</b>   | <br> |  |
| Phosphorus | ppm | ■902          | <br> |  |
| Barium     | ppm | <b>■&lt;1</b> | <br> |  |
| Boron      | ppm | <b>10</b>     | <br> |  |