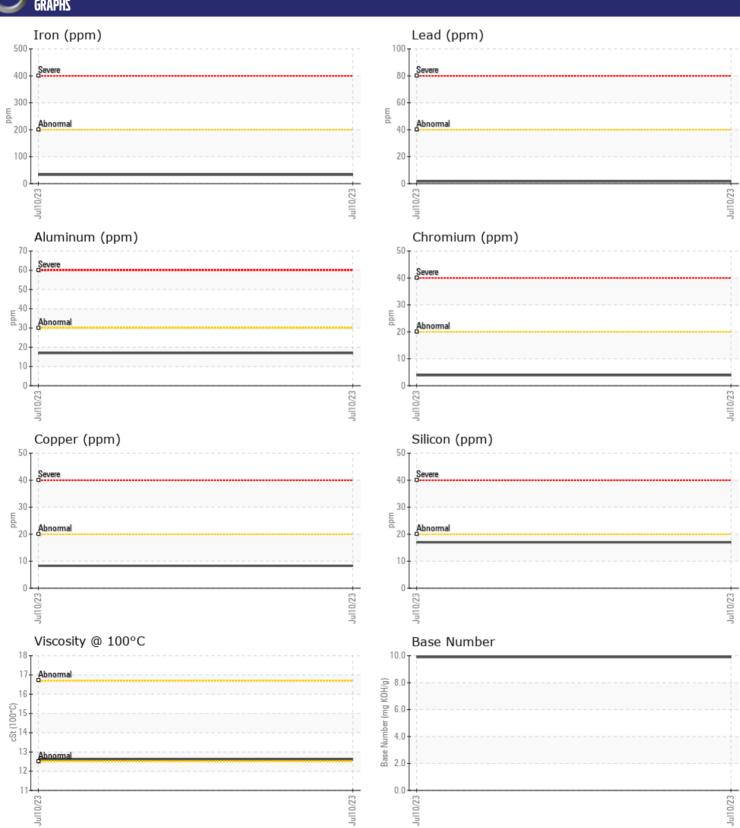

## **CONSTRUCTION EQUIPMENT**

10659 HERC RENTALS VOLVO L70H 625133 - DIESEL ENGINE

Sample No: VCP414287
Oil Type: NOT GIVEN

**Job No:** 10659 HERC RENTALS

| VOLVO            |            |             |   |      |
|------------------|------------|-------------|---|------|
| SAMPLE II        | NFORMATION |             |   |      |
| Sample Number    | -          | VCP414287   |   | <br> |
| Sample Date      |            | 10 Jul 2023 |   | <br> |
| Machine Hours    |            | 566         |   | <br> |
| Oil Hours        |            | 0           |   | <br> |
| Oil Changed      |            | Changed     |   | <br> |
| Sample Status    |            | NORMAL      |   | <br> |
|                  |            |             |   |      |
| VOLVO            | TION       |             |   |      |
| OIL CONDI        |            |             |   |      |
| Visc @ 100°C     | cSt        | <b>12.6</b> |   | <br> |
| Base Number (BN) | mg KOH/g   | ■9.9        |   | <br> |
| Oxidation (PA)   | %          | 72          |   | <br> |
|                  |            |             |   | <br> |
| CONTAMIN         | NATION     |             |   |      |
| _                |            |             | _ |      |
| Soot %           | %          | <b>0.5</b>  |   | <br> |
| Nitration (PA)   | %          | 63          |   | <br> |
| Sulfation (PA)   | %          | 59          |   | <br> |
| Glycol           | %          | NEG         |   | <br> |
| Fuel             | %          | <1.0        |   | <br> |
| Silicon          | ppm        | <b>17</b>   |   | <br> |
| Sodium           | ppm        | <b>4</b>    |   | <br> |
| Potassium        | ppm        | <b>2</b>    |   | <br> |
| VOLVO            |            |             |   |      |
| WEAR ME          | TALS       |             |   |      |
| Iron             | ppm        | ■33         |   | <br> |
| Copper           | ppm        | <b>8</b>    |   | <br> |
| Lead             | ppm        | <b>2</b>    |   | <br> |
| Tin              | ppm        | <b>3</b>    |   | <br> |
| Aluminum         | ppm        | <b>■</b> 17 |   | <br> |
| Chromium         | ppm        | <b>4</b>    |   | <br> |
| Molybdenum       | ppm        | <b>■48</b>  |   | <br> |
| Nickel           | ppm        | ■0          |   | <br> |
| Titanium         | ppm        | 0           |   | <br> |
| Silver           | ppm        | O           |   | <br> |
| Manganese        | ppm        | 5           |   | <br> |
| Vanadium         | ppm        | 0           |   | <br> |
| * unudium        | PPIII      | ~           |   |      |