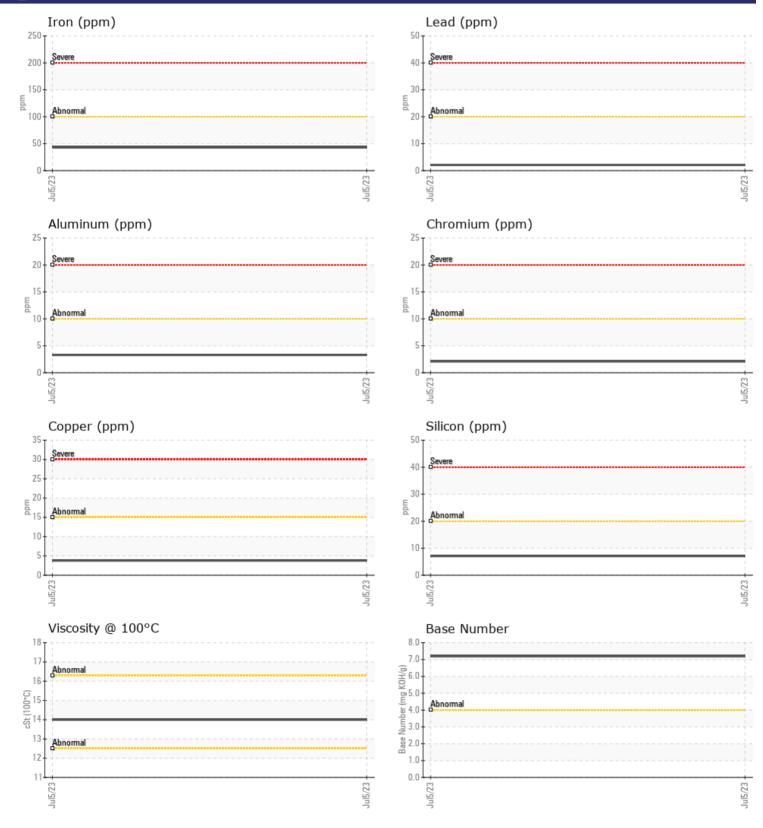

CONSTRUCTION EQUIPMENT A 10523 RENTAL VOLVO ECR235E 3 15365 - DIESEL ENGINE

 Sample No:
 VCP416839

 Oil Type:
 MOBIL 15W40

 Job No:
 A10523 RENTAL

VOLVO

| VOLVO            |            |             |   |   |  |
|------------------|------------|-------------|---|---|--|
| SAMPLE I         | NFORMATION |             |   |   |  |
| Sample Number    | -          | VCP416839   |   |   |  |
| Sample Date      |            | 05 Jul 2023 |   |   |  |
| Machine Hours    |            | 955         |   |   |  |
| Oil Hours        |            | 500         |   |   |  |
| Oil Changed      |            | Changed     |   |   |  |
| Sample Status    |            | NORMAL      |   |   |  |
|                  |            |             |   |   |  |
| OIL COND         | ITION      |             |   |   |  |
| Visc @ 100°C     | cSt        | 14.0        |   |   |  |
| Base Number (BN) |            | 7.2         |   |   |  |
| Oxidation (PA)   | %          | 78          |   |   |  |
|                  |            |             |   |   |  |
| CONTAMI          |            |             |   |   |  |
|                  | NATION     | ÷           | - | _ |  |
| Soot %           | %          | 0.2         |   |   |  |
| Nitration (PA)   | %          | 77          |   |   |  |
| Sulfation (PA)   | %          | 65          |   |   |  |
| Glycol           | %          | NEG         |   |   |  |
| Fuel             | %          | <1.0        |   |   |  |
| Silicon          | ppm        | <b>□</b> 7  |   |   |  |
| Sodium           | ppm        | 2           |   |   |  |
| Potassium        | ppm        | <b>1</b>    |   |   |  |
|                  |            |             |   |   |  |

## WEAD M

| WEAR I     | METALS |          |      |  |
|------------|--------|----------|------|--|
| Iron       | ppm    | 43       | <br> |  |
| Copper     | ppm    | <b>4</b> | <br> |  |
| Lead       | ppm    | 2        | <br> |  |
| Tin        | ppm    | 2        | <br> |  |
| Aluminum   | ppm    | 3        | <br> |  |
| Chromium   | ppm    | 2        | <br> |  |
| Molybdenum | ppm    | 83       | <br> |  |
| Nickel     | ppm    | 3        | <br> |  |
| Titanium   | ppm    | 0        | <br> |  |
| Silver     | ppm    | 0        | <br> |  |
| Manganese  | ppm    | 2        | <br> |  |
| Vanadium   | ppm    | 0        | <br> |  |

## **CONSTRUCTION EQUIPMENT**

GRAPHS

VOLVO

Contact/Location: JIM FEHR - VOLVO8879