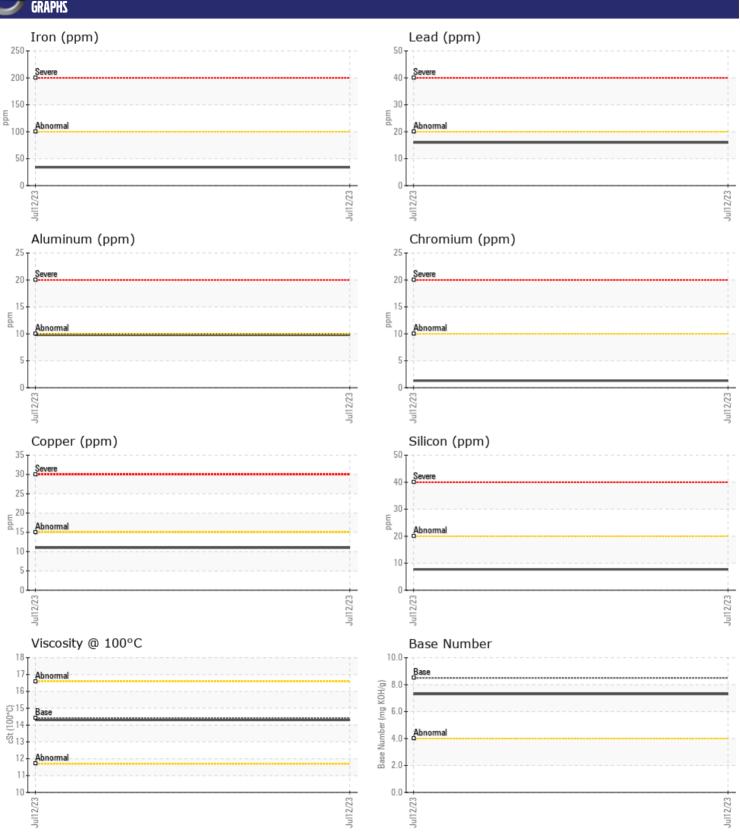

## CONSTRUCTION EQUIPMENT 232907 VOLVO L110H 631506 - DIESEL ENGINE

Sample No: VCP398229

Oil Type: DIESEL ENGINE OIL SAE 15W40

**Job No:** 232907

| SAMPLE II        | NFORMATION |               |      |  |
|------------------|------------|---------------|------|--|
| Sample Number    |            | VCP398229     | <br> |  |
| Sample Date      |            | 12 Jul 2023   | <br> |  |
| Machine Hours    |            | 7591          | <br> |  |
| Oil Hours        |            | 0             | <br> |  |
| Oil Changed      |            | Not Changd    | <br> |  |
|                  |            | NORMAL        |      |  |
| Sample Status    |            | NORWIAL       | <br> |  |
| VOLVO            |            |               |      |  |
| OIL CONDI        | TION       |               |      |  |
| Visc @ 100°C     | cSt        | <b>14.3</b>   | <br> |  |
| Base Number (BN) |            | <b>■7.3</b>   | <br> |  |
| Oxidation (PA)   | %          | 79            | <br> |  |
| (7.)             | ,,         |               |      |  |
| VOLVO            |            |               |      |  |
| CONTAMIN         | NATION     |               |      |  |
| Soot %           | %          | ■ 0.7         | <br> |  |
| Nitration (PA)   | %          | 88            | <br> |  |
| Sulfation (PA)   | %          | 65            | <br> |  |
| Glycol           | %          | NEG           | <br> |  |
| Fuel             | %          | <1.0          | <br> |  |
| Silicon          | ppm        | <b>■8</b>     | <br> |  |
| Sodium           | ppm        | <b>2</b>      | <br> |  |
| Potassium        | ppm        | <b>4</b>      | <br> |  |
|                  |            |               |      |  |
| VOLVO            | TALC       |               |      |  |
| WEAR ME          | IAL3       | _             |      |  |
| Iron             | ppm        | ■34           | <br> |  |
| Copper           | ppm        | <b>11</b>     | <br> |  |
| Lead             | ppm        | <b>16</b>     | <br> |  |
| Tin              | ppm        | <b>2</b>      | <br> |  |
| Aluminum         | ppm        | <b>10</b>     | <br> |  |
| Chromium         | ppm        | <b>1</b>      | <br> |  |
| Molybdenum       | ppm        | <b>■30</b>    | <br> |  |
| Nickel           | ppm        | <b>■&lt;1</b> | <br> |  |
| Titanium         | ppm        | <b>■&lt;1</b> | <br> |  |
| Silver           | ppm        | <b>■</b> 0    | <br> |  |
| Manganese        | ppm        | <b>1</b>      | <br> |  |
| Vanadium         | ppm        | <1            | <br> |  |
|                  |            |               |      |  |
| ADDITIVE         | 7          |               |      |  |
| ADDITIVE         |            |               |      |  |
| Calcium          | ppm        | <b>1572</b>   | <br> |  |
| Magnesium        | ppm        | ■812          | <br> |  |
| Zinc             | ppm        | <b>■</b> 966  | <br> |  |
|                  |            |               |      |  |

## Diagnosis

Resample at the next service interval to monitor. All component wear rates are normal. There is no indication of any contamination in the oil. The BN result indicates that there is suitable alkalinity remaining in the oil. The condition of the oil is suitable for further service.