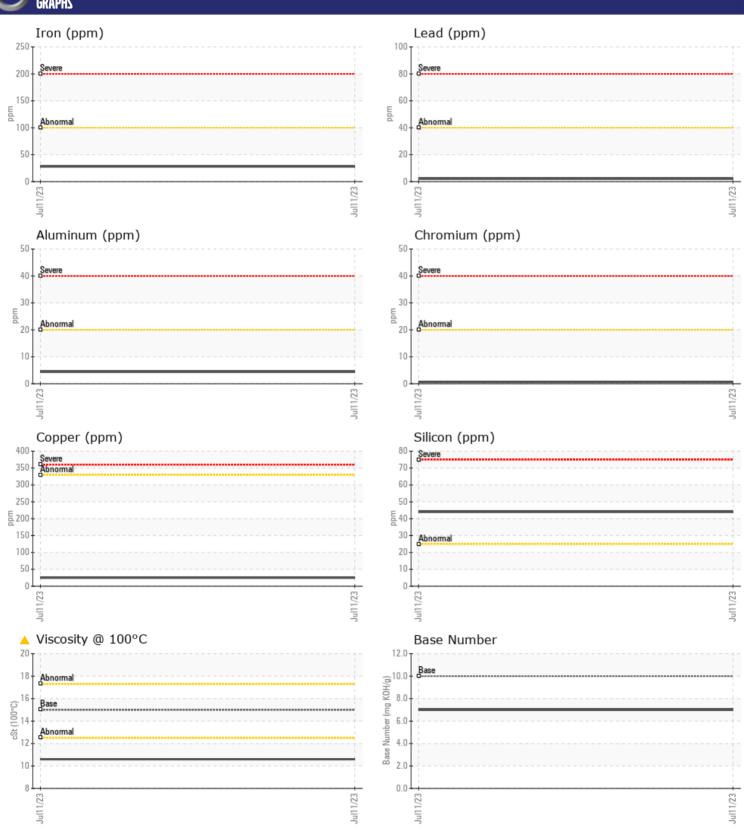

**1.0** 

**44** 

**16** 

185

NEG

Job No: 579849 ALTA RENTS

| SAMPLE II        | NFORMATION |             |      |  |
|------------------|------------|-------------|------|--|
| Sample Number    | -          | VCP417702   | <br> |  |
| Sample Date      |            | 11 Jul 2023 | <br> |  |
| Machine Hours    |            | 272         | <br> |  |
| Oil Hours        |            | 0           | <br> |  |
| Oil Changed      |            | Changed     | <br> |  |
| Sample Status    |            | ABNORMAL    | <br> |  |
|                  |            |             |      |  |
| OIL CONDI        | TION       |             |      |  |
| Visc @ 100°C     | cSt        | <b>10.6</b> | <br> |  |
| Base Number (BN) | mg KOH/g   | <b>7.0</b>  | <br> |  |
| Oxidation (PA)   | %          | 52          | <br> |  |
|                  |            |             |      |  |
| CONTAMIN         | NATION     |             |      |  |
| Soot %           | %          | ■0.2        | <br> |  |
| Nitration (PA)   | %          | 64          | <br> |  |

| WEAR METALS |     |               |  |  |  |  |  |
|-------------|-----|---------------|--|--|--|--|--|
| Iron        | ppm | <b>28</b>     |  |  |  |  |  |
| Copper      | ppm | <b>■25</b>    |  |  |  |  |  |
| Lead        | ppm | <b>2</b>      |  |  |  |  |  |
| Tin         | ppm | <b>1</b>      |  |  |  |  |  |
| Aluminum    | ppm | <b>4</b>      |  |  |  |  |  |
| Chromium    | ppm | <b>■&lt;1</b> |  |  |  |  |  |
| Molybdenum  | ppm | <b>171</b>    |  |  |  |  |  |
| Nickel      | ppm | <b>□</b> 0    |  |  |  |  |  |
| Titanium    | ppm | 0             |  |  |  |  |  |
| Silver      | ppm | <b>□</b> 0    |  |  |  |  |  |
| Manganese   | ppm | <b>2</b>      |  |  |  |  |  |
| Vanadium    | ppm | 0             |  |  |  |  |  |
|             |     |               |  |  |  |  |  |

| ADDITIVES  |     |             |  |  |  |  |  |
|------------|-----|-------------|--|--|--|--|--|
| Calcium    | ppm | <b>2471</b> |  |  |  |  |  |
| Magnesium  | ppm | ■20         |  |  |  |  |  |
| Zinc       | ppm | ■863        |  |  |  |  |  |
| Phosphorus | ppm | <b>702</b>  |  |  |  |  |  |
| Barium     | ppm | <b>6</b>    |  |  |  |  |  |
| Boron      | ppm | <b>194</b>  |  |  |  |  |  |