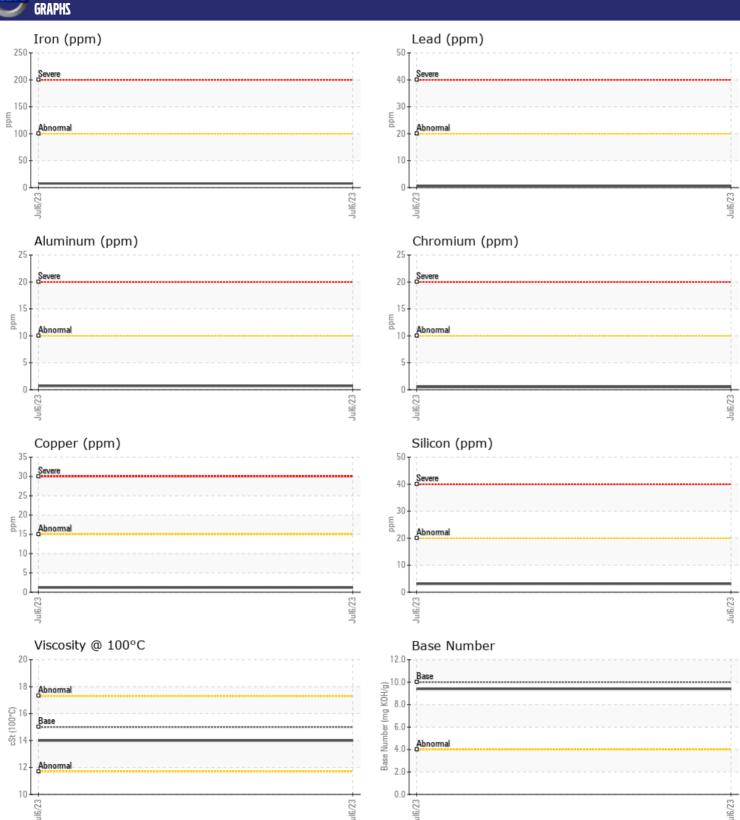

**Job No:** SW-21072-2 CASTLE VA

|                  |            |               | <br> |  |
|------------------|------------|---------------|------|--|
| SAMPLE IN        | NFORMATION |               |      |  |
| Sample Number    | -          | VCP419284     | <br> |  |
| Sample Date      |            | 06 Jul 2023   | <br> |  |
| Machine Hours    |            | 25467         | <br> |  |
| Oil Hours        |            | 460           | <br> |  |
| Oil Changed      |            | Changed       | <br> |  |
| Sample Status    |            | NORMAL        | <br> |  |
|                  |            |               |      |  |
| OIT CONDI.       | TION       |               |      |  |
| Visc @ 100°C     | cSt        | <b>14.0</b>   | <br> |  |
| Base Number (BN) | mg KOH/g   | <b>■</b> 9.4  | <br> |  |
| Oxidation (PA)   | %          | 61            | <br> |  |
|                  |            |               |      |  |
| CONTAMIA         | IATION     |               |      |  |
| CONTAMIN         |            |               |      |  |
| Soot %           | %          | ■ 0.5         | <br> |  |
| Nitration (PA)   | %          | 59            | <br> |  |
| Sulfation (PA)   | %          | 55            | <br> |  |
| Glycol           | %          | NEG           | <br> |  |
| Fuel             | %          | <1.0          | <br> |  |
| Silicon          | ppm        | <b>■</b> 3    | <br> |  |
| Sodium           | ppm        | <b>1</b>      | <br> |  |
| Potassium        | ppm        | <b>1</b>      | <br> |  |
| VOLVO            |            |               |      |  |
| WEAR ME          | TALS       |               |      |  |
| Iron             | ppm        | ■8            | <br> |  |
| Copper           | ppm        | <b>1</b>      | <br> |  |
| Lead             | ppm        | <b>■&lt;1</b> | <br> |  |
| Tin              | ppm        | <b>■&lt;1</b> | <br> |  |
| Aluminum         | ppm        | <b>■&lt;1</b> | <br> |  |
| Chromium         | ppm        | <b>■</b> <1   | <br> |  |
| Molybdenum       | ppm        | <b>65</b>     | <br> |  |
| Nickel           | ppm        | <b>■</b> 0    | <br> |  |
| Titanium         | ppm        | 0             | <br> |  |
| Silver           | ppm        | <b>0</b>      | <br> |  |
| Manganese        | ppm        | <b>■&lt;1</b> | <br> |  |
| Vanadium         | ppm        | 0             | <br> |  |
|                  |            |               |      |  |
| ADDITIVE!        |            |               |      |  |
| Calcium          | ppm        | <b>1194</b>   | <br> |  |
| Magnesium        | ppm        | <b>1019</b>   | <br> |  |
|                  | Phili      | _ 1015        |      |  |

## Diagnosis

Resample at the next service interval to monitor. All component wear rates are normal. There is no indication of any contamination in the oil. The BN result indicates that there is suitable alkalinity remaining in the oil. The condition of the oil is suitable for further service.