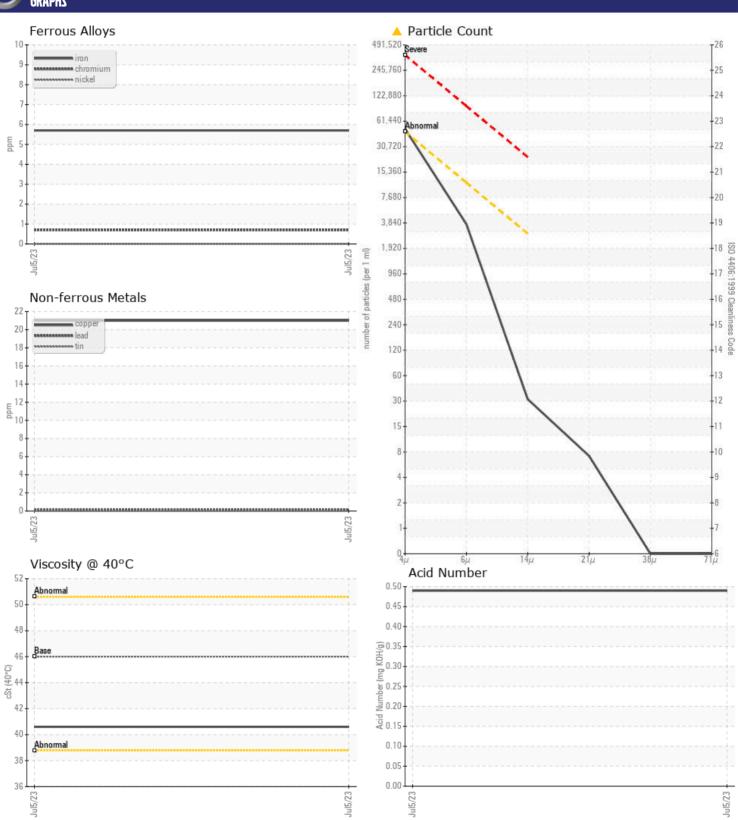

# CONSTRUCTION EQUIPMENT

A 10523 RENTAL VOLVO ECR235E 3 15365 - HYDRAULIC SYSTEM

Sample No: VCP416836

Oil Type: MOBIL HYDRAULIC OIL AW 46

**Job No:** A10523 RENTAL

| VOLVO             | NFORMATION |               |            |      |
|-------------------|------------|---------------|------------|------|
|                   | AFURMATIUN |               | - <u>.</u> |      |
| Sample Number     |            | VCP416836     |            | <br> |
| Sample Date       |            | 05 Jul 2023   |            | <br> |
| Machine Hours     |            | 955           |            | <br> |
| Oil Hours         |            | 955           |            | <br> |
| Oil Changed       |            | Not Changd    |            | <br> |
| Sample Status     |            | ATTENTION     |            | <br> |
| VOLVO             |            |               |            |      |
| OIL CONDI         | TION       |               |            |      |
| Visc @ 40°C       | cSt        | <b>40.6</b>   |            | <br> |
|                   |            | _             |            |      |
| Acid Number (AN)  | mg KOH/g   | <b>0.49</b>   |            | <br> |
| VOLVO             |            |               |            |      |
| CONTAMIN          | NATION     |               |            |      |
| Particles >4µm    |            | <b>43138</b>  |            | <br> |
| Particles >6µm    |            | <b>■3248</b>  |            | <br> |
| Particles >14µm   |            | <b>■28</b>    |            | <br> |
| ISO 4406:1999 (c) |            | 23/19/12      |            | <br> |
| Silicon           | ppm        | ■4            |            | <br> |
| Sodium            | ppm        | <b>1</b>      |            | <br> |
| Potassium         | ppm        | <b>2</b>      |            | <br> |
|                   | PPIII      |               |            |      |
| VOLVO             |            |               |            |      |
| WEAR ME           | IALS       |               |            |      |
| Iron              | ppm        | <b>6</b>      |            | <br> |
| Copper            | ppm        | <b>21</b>     |            | <br> |
| Lead              | ppm        | <b>■&lt;1</b> |            | <br> |
| Tin               | ppm        | ■0            |            | <br> |
| Aluminum          | ppm        | <b>0</b>      |            | <br> |
| Chromium          | ppm        | <b>■</b> <1   |            | <br> |
| Molybdenum        | ppm        | <b>6</b>      |            | <br> |
| Nickel            | ppm        | ■0            |            | <br> |
| Titanium          | ppm        | 0             |            | <br> |
| Silver            | ppm        | 0             |            | <br> |
| Manganese         | ppm        | <b>■&lt;1</b> |            | <br> |
| Vanadium          | ppm        | <1            |            | <br> |
|                   |            |               |            |      |
| ADDITIVE          | 7          |               |            |      |
| ADDITIVE          | 7          |               |            |      |
| Calcium           | ppm        | <b>112</b>    |            | <br> |
| Magnesium         | ppm        | <b>■</b> 2    |            | <br> |
|                   |            |               |            |      |

## Diagnosis

No corrective action is recommended at this time. The filter change at the time of sampling has been noted. Resample at the next service interval to monitor. All component wear rates are normal. There is a moderate amount of silt (particulates < 6 microns in size) present in the oil. The AN level is acceptable for this fluid. The condition of the oil is suitable for further service.