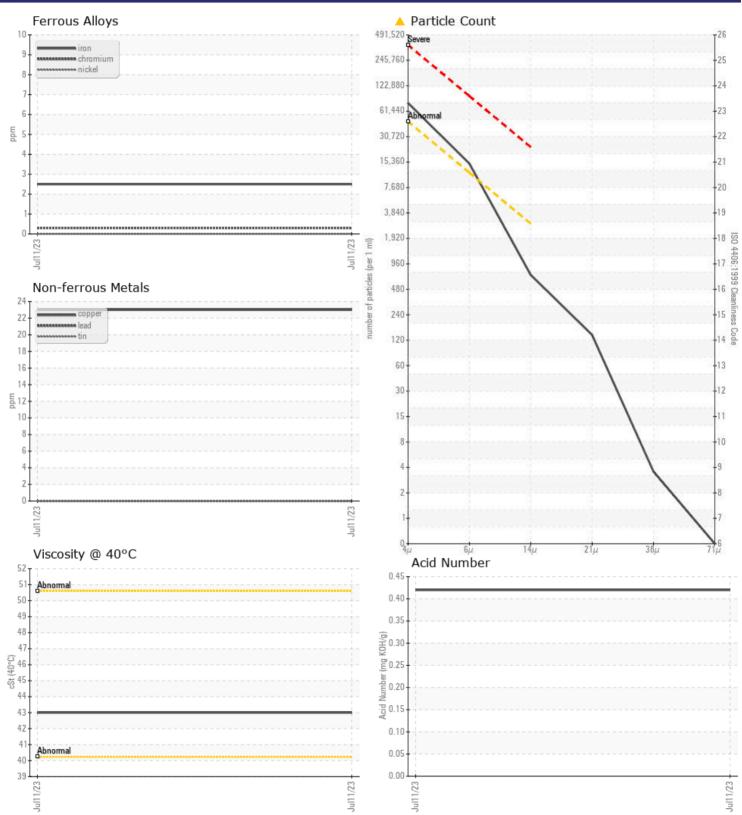

CONSTRUCTION EQUIPMENT X58251 VOLVO EC250ELR 310708 - HYDRAULIC SYSTEM

| Sample No: | VCP413496 |
|------------|-----------|
| Oil Type:  | NOT GIVEN |
| Job No:    | X58251    |

VOLVO

| VOLVO             |            |              |  |  |  |  |
|-------------------|------------|--------------|--|--|--|--|
| SAMPLE IN         | NFORMATION |              |  |  |  |  |
| Sample Number     |            | VCP413496    |  |  |  |  |
| Sample Date       |            | 11 Jul 2023  |  |  |  |  |
| Machine Hours     |            | 2639         |  |  |  |  |
| Oil Hours         |            | 0            |  |  |  |  |
| Oil Changed       |            | N/A          |  |  |  |  |
| Sample Status     |            | ATTENTION    |  |  |  |  |
|                   |            |              |  |  |  |  |
| OIL CONDITION     |            |              |  |  |  |  |
| Visc @ 40°C       | cSt        | <b>43.0</b>  |  |  |  |  |
| Acid Number (AN)  | mg KOH/g   | 0.42         |  |  |  |  |
|                   |            |              |  |  |  |  |
| CONTAMINATION     |            |              |  |  |  |  |
| Particles >4µm    | -          | <b>66409</b> |  |  |  |  |
| Particles >6µm    |            | <u> </u>     |  |  |  |  |
| Particles >14µm   |            | 623          |  |  |  |  |
| ISO 4406:1999 (c) |            | 23/21/16     |  |  |  |  |
| Silicon           | ppm        | 2            |  |  |  |  |
| Sodium            | ppm        | <b>□</b> <1  |  |  |  |  |
| Potassium         | ppm        | □<1          |  |  |  |  |

## Diagnosis

The filter change at the time of sampling has been noted. Resample at the next service interval to monitor. Please specify the brand, type, and viscosity of the oil on your next sample.All component wear rates are normal. There is a light amount of silt (particulates < 14 microns in size) present in the oil. The AN level is acceptable for this fluid. The condition of the oil is suitable for further service.