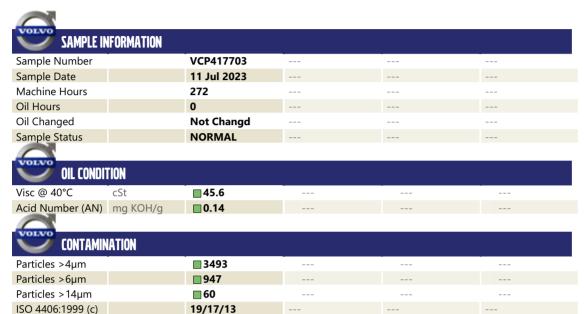

## **CONSTRUCTION EQUIPMENT**

Sample No: VCP417703

Oil Type: VOLVO SUPER HYDRAULIC OIL 46

**Job No:** 579899

Silicon

Sodium

Potassium

ppm

ppm

ppm

**-** < 1

**-**<1

**- < 1** 

| WEAR       | METALS |                |      |  |
|------------|--------|----------------|------|--|
| Iron       | ppm    | <b>2</b>       | <br> |  |
| Copper     | ppm    | <b>2</b>       | <br> |  |
| Lead       | ppm    | <b>0</b>       | <br> |  |
| Tin        | ppm    | ■0             | <br> |  |
| Aluminum   | ppm    | <b>0</b>       | <br> |  |
| Chromium   | ppm    | <b>■&lt;1</b>  | <br> |  |
| Molybdenum | ppm    | <b>0</b>       | <br> |  |
| Nickel     | ppm    | <b>■</b> 0     | <br> |  |
| Titanium   | ppm    | 0              | <br> |  |
| Silver     | ppm    | 0              | <br> |  |
| Manganese  | ppm    | <b>-&lt;</b> 1 | <br> |  |
| Vanadium   | ppm    | <1             | <br> |  |
|            |        |                |      |  |

| ADDITI     | IVES |            |      |  |
|------------|------|------------|------|--|
| Calcium    | ppm  | <b>0</b>   | <br> |  |
| Magnesium  | ppm  | <b>1</b>   | <br> |  |
| Zinc       | ppm  | <b>51</b>  | <br> |  |
| Phosphorus | ppm  | ■300       | <br> |  |
| Barium     | ppm  | <b>0</b>   | <br> |  |
| Boron      | ppm  | <b>■</b> 0 | <br> |  |