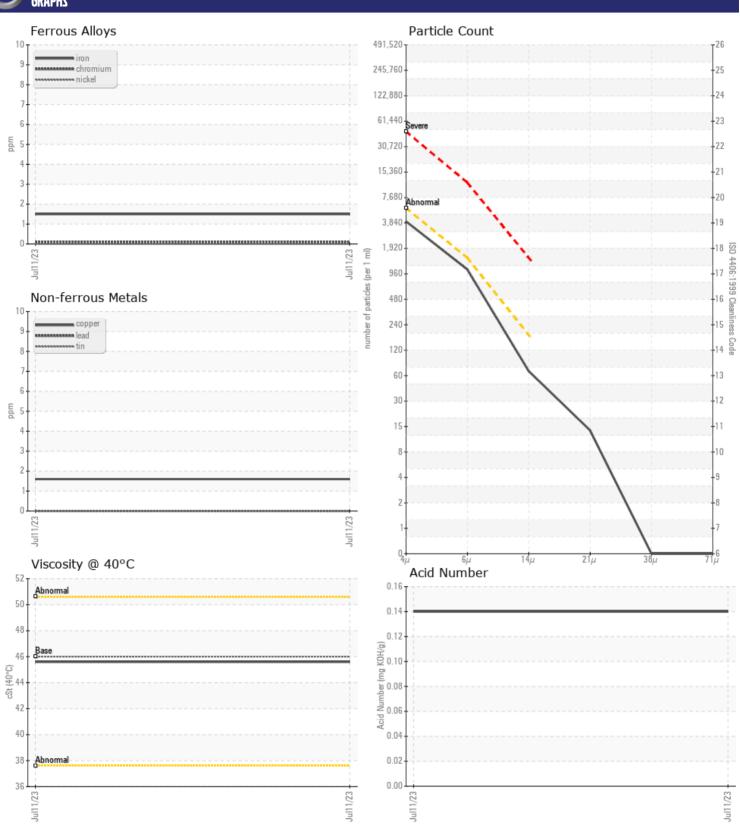

## Diagnosis

Resample at the next service interval to monitor. All component wear rates are normal. There is no indication of any contamination in the oil. The amount and size of particulates present in the system are acceptable. The AN level is acceptable for this fluid. The condition of the oil is suitable for further service.