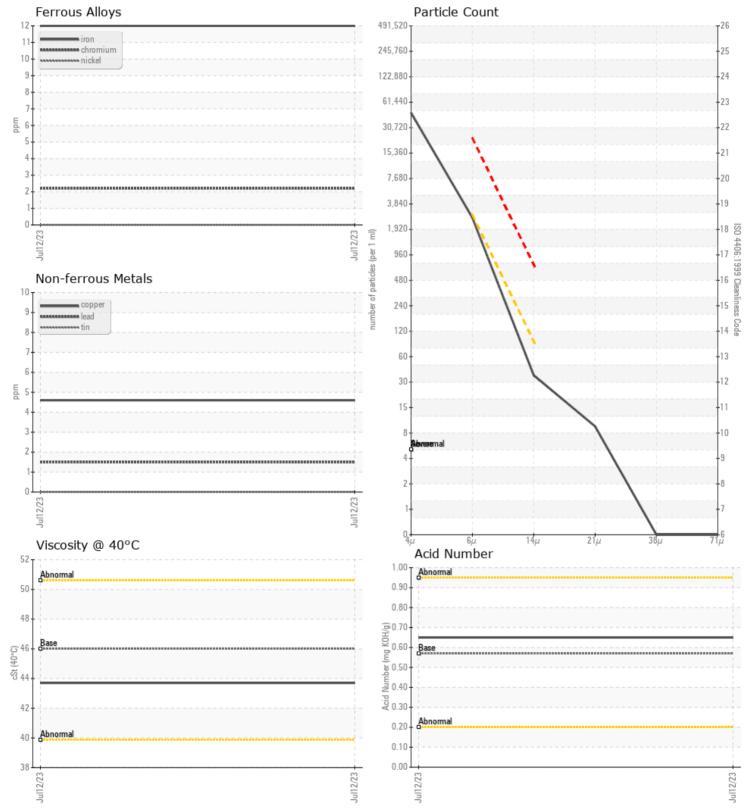

## 

VOLVO

| SAMPLE IN        | NF URMA I IUN |             |  |  |  |  |  |
|------------------|---------------|-------------|--|--|--|--|--|
| Sample Number    |               | VCP398217   |  |  |  |  |  |
| Sample Date      |               | 12 Jul 2023 |  |  |  |  |  |
| Machine Hours    |               | 7591        |  |  |  |  |  |
| Oil Hours        |               | 0           |  |  |  |  |  |
| Oil Changed      |               | Not Changd  |  |  |  |  |  |
| Sample Status    |               | NORMAL      |  |  |  |  |  |
|                  |               |             |  |  |  |  |  |
| OIL CONDITION    |               |             |  |  |  |  |  |
| Visc @ 40°C      | cSt           | <b>43.7</b> |  |  |  |  |  |
| Acid Number (AN) | mg KOH/g      | 0.65        |  |  |  |  |  |
|                  |               |             |  |  |  |  |  |
| CONTAMINATION    |               |             |  |  |  |  |  |
| Particles >4µm   |               | 39905       |  |  |  |  |  |
| Particles >6µm   |               | 2301        |  |  |  |  |  |
| Particles >14µm  |               | 32          |  |  |  |  |  |

### Diagnosis

Resample at the next service interval to monitor.All component wear rates are normal. There is no indication of any contamination in the oil. The amount and size of particulates present in the system are acceptable. The AN level is acceptable for this fluid. The condition of the oil is suitable for further service.

## WFAR

ISO 4406:1999 (c)

ppm

ppm

ppm

Silicon

Sodium

Potassium