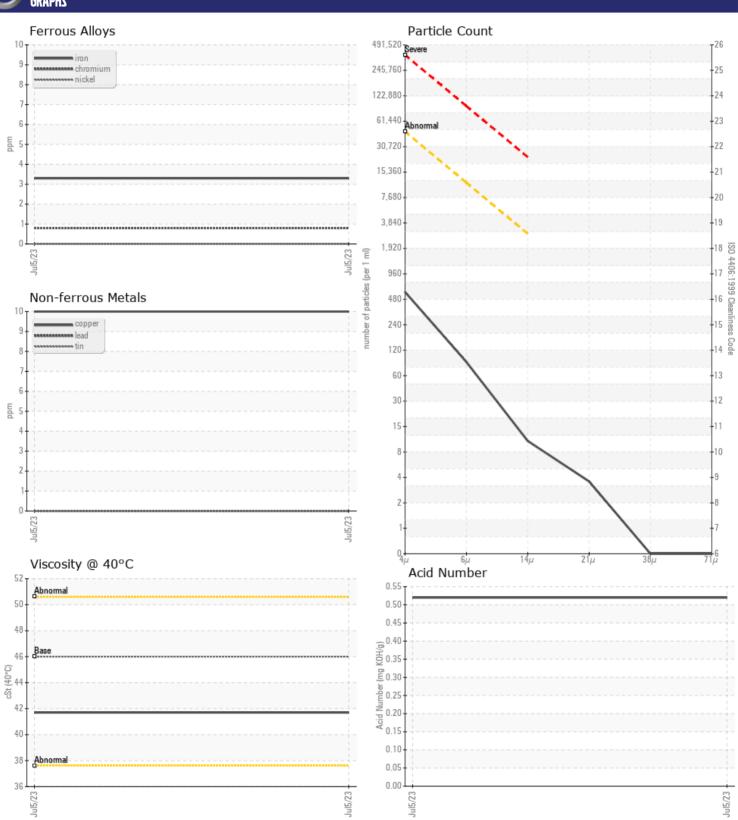

| VOLVO             |            |               |      |  |
|-------------------|------------|---------------|------|--|
|                   | NFORMATION |               |      |  |
| Sample Number     |            | VCP426868     | <br> |  |
| Sample Date       |            | 05 Jul 2023   | <br> |  |
| Machine Hours     |            | 1810          | <br> |  |
| Oil Hours         |            | 1810          | <br> |  |
| Oil Changed       |            | Changed       | <br> |  |
| Sample Status     |            | NORMAL        | <br> |  |
| Sample Status     |            | NORWAL        |      |  |
| VOLVO             |            |               |      |  |
| OIL CONDI         | TION       |               |      |  |
| Visc @ 40°C       | cSt        | <b>41.7</b>   | <br> |  |
| Acid Number (AN)  | mg KOH/g   | ■ 0.52        | <br> |  |
|                   |            |               |      |  |
| CONTAMIN          | JATION     |               |      |  |
| _                 | IATION     | ·             |      |  |
| Particles >4µm    |            | <b>■</b> 514  | <br> |  |
| Particles >6µm    |            | ■77           | <br> |  |
| Particles >14µm   |            | <b>■</b> 9    | <br> |  |
| ISO 4406:1999 (c) |            | 16/13/10      | <br> |  |
| Silicon           | ppm        | <b>■</b> 6    | <br> |  |
| Sodium            | ppm        | ■1            | <br> |  |
| Potassium         | ppm        | <b>■&lt;1</b> | <br> |  |
|                   |            |               |      |  |
| WEAR ME           | 7 ΙΔΤ      |               |      |  |
| _                 |            |               |      |  |
| Iron              | ppm        | <b>3</b>      | <br> |  |
| Copper            | ppm        | <b>■10</b>    | <br> |  |
| Lead              | ppm        | 0             | <br> |  |
| Tin<br>Aluminum   | ppm        | <b>0</b>      | <br> |  |
| Chromium          | ppm        | <b>0</b>      | <br> |  |
|                   | ppm        | <b>=</b> <1   | <br> |  |
| Molybdenum        | ppm        | <b>2</b>      | <br> |  |