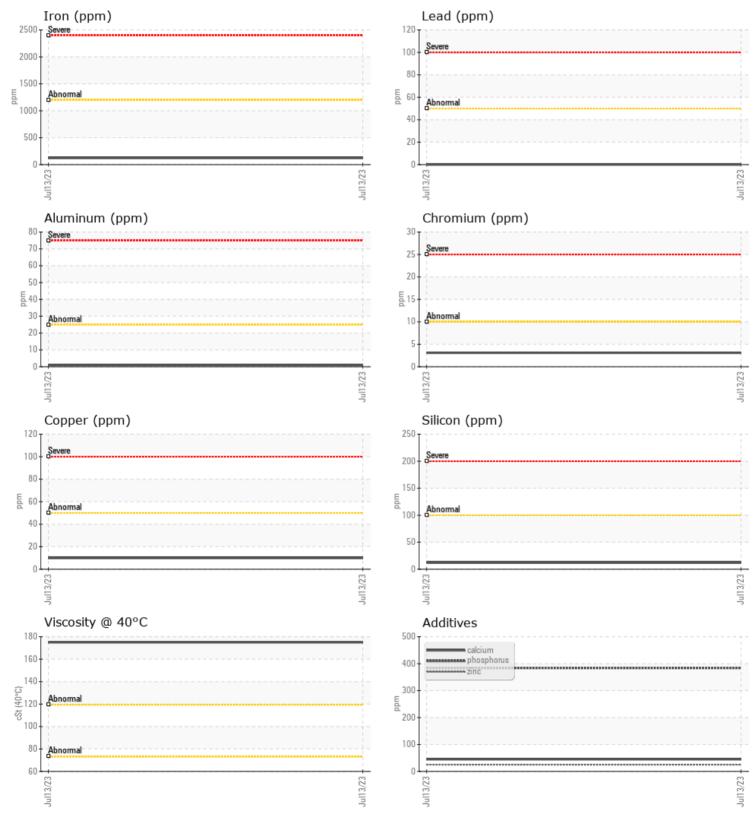

CONSTRUCTION EQUIPMENT 302549 VOLVO EC220 314775 - SWING DRIVE

| Sample No: | VCP417976 |
|------------|-----------|
| Oil Type:  | NOT GIVEN |
| Job No:    | 302549    |

VOLVO

|               | E INFORMATION |                  |      |  |
|---------------|---------------|------------------|------|--|
| Sample Number |               | VCP417976        | <br> |  |
| Sample Date   |               | 13 Jul 2023      | <br> |  |
| Machine Hours |               | 1000             | <br> |  |
| Oil Hours     |               | 0                | <br> |  |
| Oil Changed   |               | N/A              | <br> |  |
| Sample Status |               | NORMAL           | <br> |  |
|               |               |                  |      |  |
| VOLVO         |               |                  |      |  |
| VIL CON       |               |                  | <br> |  |
| Visc @ 40°C   | cSt           | <b>175</b>       | <br> |  |
|               |               |                  |      |  |
|               | MINATION      |                  |      |  |
| Silicon       |               |                  | <br> |  |
|               | ppm           | <b>12</b>        |      |  |
| Sodium        | ppm           | ■ <1             | <br> |  |
| Potassium     | ppm           | <b>1</b>         | <br> |  |
| VOLVO         |               |                  |      |  |
| 💛 WEAR N      | METALS        |                  |      |  |
| Iron          | ppm           | 123              | <br> |  |
| Copper        | ppm           | <b>1</b> 0       | <br> |  |
| Lead          | ppm           | 0                | <br> |  |
| Tin           | ppm           | _<br><b>■</b> <1 | <br> |  |
| Aluminum      | ppm           | <1               | <br> |  |
| Chromium      | ppm           | 3                | <br> |  |
| Molybdenum    | ppm           | <1               | <br> |  |
| Nickel        | ppm           | 0                | <br> |  |
| Titanium      | ppm           | 0                | <br> |  |
| Silver        | ppm           | 0                | <br> |  |
| Manganese     | ppm           | 4                | <br> |  |
| Vanadium      | ppm           | 0                | <br> |  |
|               |               |                  |      |  |
| VOLVO         |               |                  | <br> |  |
| ADDITIN       | VE2           |                  |      |  |
| Calcium       | ppm           | 45               | <br> |  |
| Magnesium     | ppm           | 0                | <br> |  |
| Zinc          | ppm           | 25               | <br> |  |
| Phosphorus    | ppm           | 384              | <br> |  |
| Barium        | ppm           | 3                | <br> |  |
|               |               |                  |      |  |

## Diagnosis

Resample at the next service interval to monitor.All component wear rates are normal. There is no indication of any contamination in the oil. The condition of the oil is acceptable for the time in service.

## **CONSTRUCTION EQUIPMENT**

GRAPHS

VOLVO

Contact/Location: SERVICE MANAGER ? - METROC