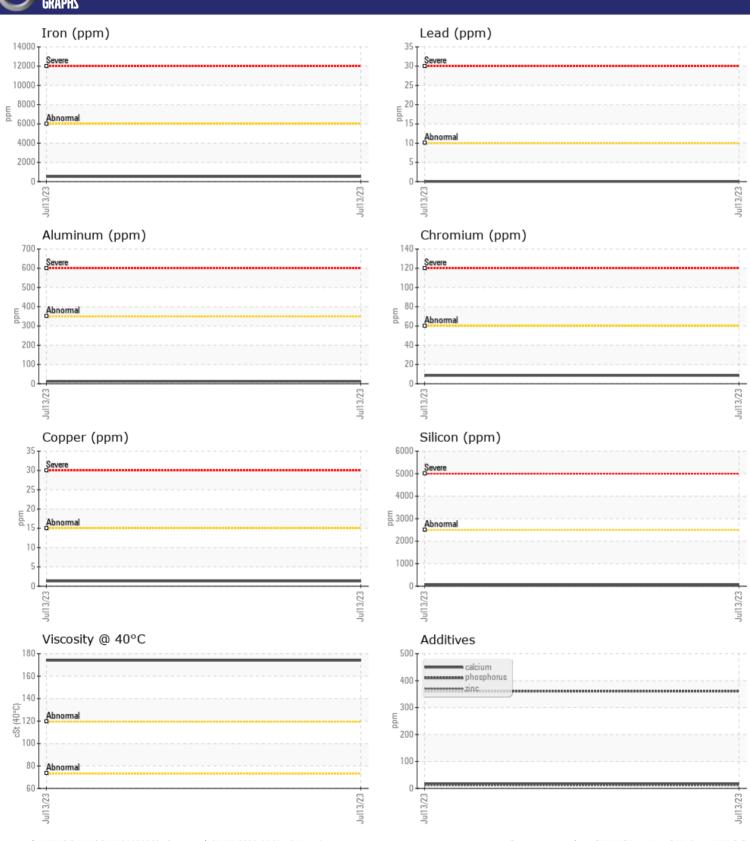

| VOLVO         |     |            |  |  |  |  |  |
|---------------|-----|------------|--|--|--|--|--|
| OIL CONDITION |     |            |  |  |  |  |  |
| Visc @ 40°C   | cSt | <b>174</b> |  |  |  |  |  |
|               |     |            |  |  |  |  |  |
| CONTAMINATION |     |            |  |  |  |  |  |

| Silicon     | ppm | <b>■</b> 53 |  |  |  |  |
|-------------|-----|-------------|--|--|--|--|
| Sodium      | ppm | <b>■</b> 3  |  |  |  |  |
| Potassium   | ppm | ■8          |  |  |  |  |
| WEAR METALS |     |             |  |  |  |  |
| Iron        | ppm | <b>■518</b> |  |  |  |  |
| Copper      | ppm | <b>1</b>    |  |  |  |  |
| Lead        | ppm | <b>□</b> 0  |  |  |  |  |
| Tin         | ppm | <b>■</b> <1 |  |  |  |  |
| Aluminum    | ppm | <b>12</b>   |  |  |  |  |
| Chromium    | ppm | ■8          |  |  |  |  |
| Molybdenum  | ppm | 2           |  |  |  |  |

| Nickel    | ppm | <b></b>       |  |  |  |  |
|-----------|-----|---------------|--|--|--|--|
| Titanium  | ppm | <b>■&lt;1</b> |  |  |  |  |
| Silver    | ppm | 0             |  |  |  |  |
| Manganese | ppm | 11            |  |  |  |  |
| Vanadium  | ppm | 0             |  |  |  |  |
|           |     |               |  |  |  |  |
| ADDITIVES |     |               |  |  |  |  |
| Calcium   | ppm | 18            |  |  |  |  |
| Magnesium | ppm | 3             |  |  |  |  |
| Zinc      | ppm | 11            |  |  |  |  |

### Diagnosis

Resample at the next service interval to monitor.All component wear rates are normal. There is no indication of any contamination in the oil. The condition of the oil is acceptable for the time in service.