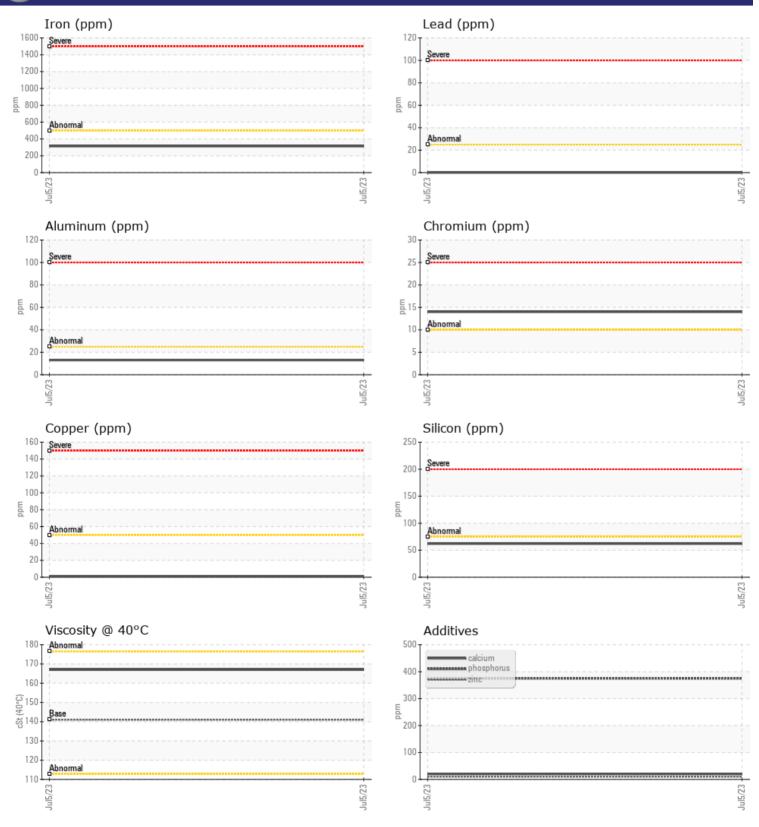

Boron

A10523 RENTAL

|               | INFORMATION |             |      |  |
|---------------|-------------|-------------|------|--|
| Sample Number |             | VCP427000   | <br> |  |
| Sample Date   |             | 05 Jul 2023 | <br> |  |
| Machine Hours |             | 955         | <br> |  |
| Oil Hours     |             | 955         |      |  |
|               |             |             | <br> |  |
| Oil Changed   |             | Changed     |      |  |
| Sample Status |             | NORMAL      | <br> |  |
| VOLVO         |             |             |      |  |
| V OIL COND    | DITION      |             |      |  |
| Visc @ 40°C   | cSt         | 167         | <br> |  |
|               |             |             |      |  |
| CONTAM        |             |             |      |  |
|               | INATION     | <u>.</u>    |      |  |
| Silicon       | ppm         | 62          | <br> |  |
| Sodium        | ppm         | 5           | <br> |  |
| Potassium     | ppm         | 5           | <br> |  |
| VOLVO         |             |             |      |  |
| WEAR M        | ETALS       |             |      |  |
| Iron          | ppm         | 314         | <br> |  |
| Copper        | ppm         | <b>1</b>    | <br> |  |
| Lead          | ppm         | 0           | <br> |  |
| Tin           | ppm         |             | <br> |  |
| Aluminum      | ppm         | 13          | <br> |  |
| Chromium      | ppm         | <b>1</b> 4  | <br> |  |
| Molybdenum    | ppm         | 2           | <br> |  |
| Nickel        | ppm         | <1          | <br> |  |
| Titanium      | ppm         | <1          | <br> |  |
| Silver        | ppm         | 0           | <br> |  |
| Manganese     | ppm         | 6           | <br> |  |
| Vanadium      | ppm         | 0           | <br> |  |
|               |             | -           |      |  |
| VOLVO         | F.C         |             |      |  |
| ADDITIV       | 17          |             |      |  |
| Calcium       | ppm         | 20          | <br> |  |

## Diagnosis

The oil change at the time of sampling has been noted. Resample at the next service interval to monitor.Metal levels are typical for a new component breaking in. There is no indication of any contamination in the oil. The condition of the oil is acceptable for the time in service.