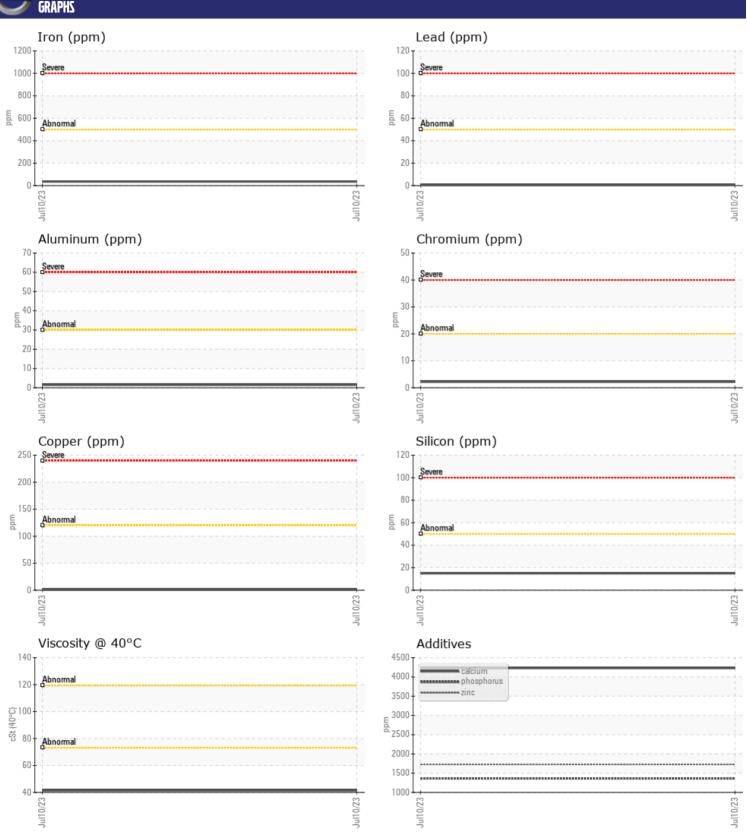

Sample No: VCP414288
Oil Type: NOT GIVEN

**Job No:** 10659 HERC RENTALS

| SAMPLE        | E INFORMATION |             |          |      |
|---------------|---------------|-------------|----------|------|
| Sample Number | -             | VCP414288   |          | <br> |
| Sample Date   |               | 10 Jul 2023 |          | <br> |
| Machine Hours |               | 566         |          | <br> |
| Oil Hours     |               | 0           |          | <br> |
| Oil Changed   |               | N/A         |          | <br> |
| Sample Status |               | NORMAL      |          | <br> |
| Sample Status |               | NONWIAL     |          |      |
| VOLVO         |               |             |          |      |
| OIL CON       | DITION        |             |          |      |
| Visc @ 40°C   | cSt           | <b>41.5</b> |          | <br> |
|               |               |             |          |      |
| COLVO         | MINATION      |             |          | <br> |
| _             | MINATION      | <u> </u>    |          |      |
| Silicon       | ppm           | <b>1</b> 5  |          | <br> |
| Sodium        | ppm           | <b>■</b> 3  |          | <br> |
| Potassium     | ppm           | <b>1</b>    |          | <br> |
|               |               |             |          |      |
| WEAR          | AFTAI S       |             |          |      |
| _             |               | = 26        | <u> </u> |      |
| Iron          | ppm           | ■36         |          | <br> |
| Copper        | ppm           | <b>1</b>    |          | <br> |
| Lead          | ppm           | <b></b>     |          | <br> |
| Tin           | ppm           | <b>-</b> <1 |          | <br> |
| Aluminum      | ppm           | <b>2</b>    |          | <br> |
| Chromium      | ppm           | <b>2</b>    |          | <br> |
| Molybdenum    | ppm           | 11          |          | <br> |
| Nickel        | ppm           | ■0          |          | <br> |
| Titanium      | ppm           | <1          |          | <br> |
| Silver        | ppm           | 0           |          | <br> |
| Manganese     | ppm           | 8           |          | <br> |
| Vanadium      | ppm           | 0           |          | <br> |
| VOLVO         |               |             |          | <br> |
| ADDITIV       | VES           |             |          |      |
| Calcium       | ppm           | 4232        |          | <br> |
| Magnesium     | ppm           | 13          |          | <br> |
| Zinc          | ppm           | 1729        |          | <br> |
| Phosphorus    | ppm           | 1363        |          | <br> |
| Barium        | ppm           | 0           |          | <br> |
| Boron         | ppm           | 125         |          | <br> |
|               |               |             |          |      |

## Diagnosis

Resample at the next service interval to monitor. All component wear rates are normal. There is no indication of any contamination in the oil. The condition of the oil is acceptable for the time in service.