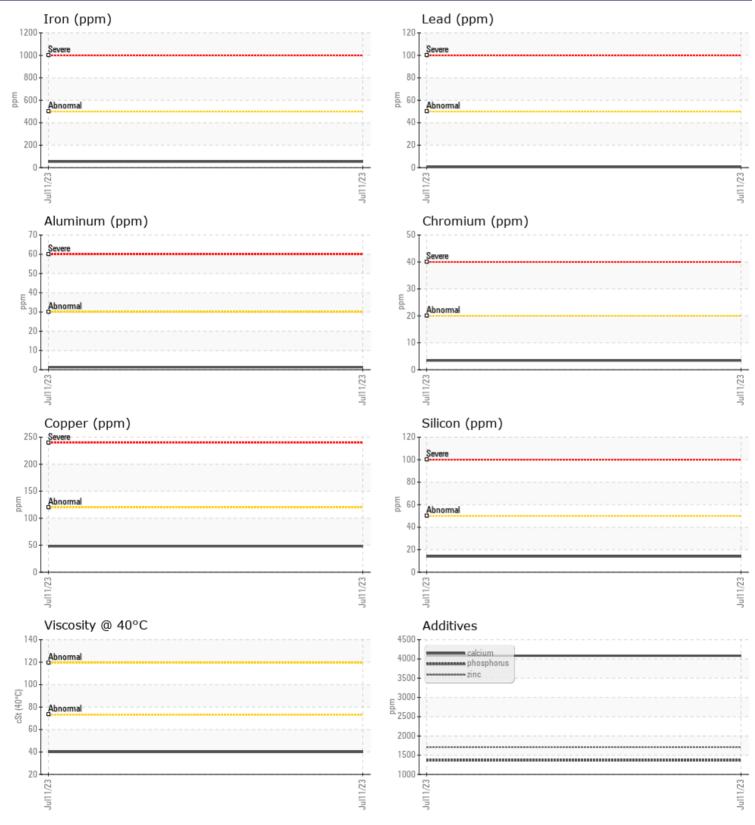

CONSTRUCTION EQUIPMENT 10658 HERC RENTALS VOLVO L70H 624618 - REAR AXLE

Sample No:VCP414499Oil Type:NOT GIVENJob No:10658 HERC RENTALS

Zinc

Barium

Boron

Phosphorus

VOLVO

| VOLVO         |             |             |              |  |
|---------------|-------------|-------------|--------------|--|
| SAMPLE        | INFORMATION |             |              |  |
| Sample Number |             | VCP414499   | <br>         |  |
| Sample Date   |             | 11 Jul 2023 | <br>         |  |
| Machine Hours |             | 775         | <br>         |  |
| Oil Hours     |             | 0           | <br>         |  |
| Oil Changed   |             | N/A         | <br>         |  |
| Sample Status |             | NORMAL      | <br>         |  |
|               |             |             |              |  |
| OIL CON       | DITION      |             |              |  |
| Visc @ 40°C   | cSt         | <b>40.0</b> | <br>         |  |
|               |             |             |              |  |
|               | INATION     |             | <br>         |  |
|               |             |             | <br><u>.</u> |  |
| Silicon       | ppm         | <b>1</b> 4  | <br>         |  |
| Sodium        | ppm         | <b>1</b> 0  | <br>         |  |
| Potassium     | ppm         | 2           | <br>         |  |
| VOLVO         |             |             |              |  |
| WEAR M        | IETALS      |             |              |  |
| Iron          | ppm         | 53          | <br>         |  |
| Copper        | ppm         | <b>48</b>   | <br>         |  |
| Lead          | ppm         | <b>1</b>    | <br>         |  |
| Tin           | ppm         | 5           | <br>         |  |
| Aluminum      | ppm         | <b>1</b>    | <br>         |  |
| Chromium      | ppm         | 3           | <br>         |  |
| Molybdenum    | ppm         | 3           | <br>         |  |
| Nickel        | ppm         | <b>■</b> <1 | <br>         |  |
| Titanium      | ppm         | 0           | <br>         |  |
| Silver        | ppm         | 0           | <br>         |  |
| Manganese     | ppm         | 10          | <br>         |  |
| Vanadium      | ppm         | 0           | <br>         |  |
|               |             |             |              |  |
| ADDITIV       | ES          |             | <br>         |  |
| Calcium       | ppm         | 4083        | <br>         |  |
| Magnesium     | ppm         | 15          | <br>         |  |
|               |             |             |              |  |

## **CONSTRUCTION EQUIPMENT**

GRAPHS

VOLVO

Report Id: VOLVO8879 [WUSCAR] 05899003 (Generated: 07/18/2023 04:36:54) Rev: 1

Contact/Location: JIM FEHR - VOLVO8879