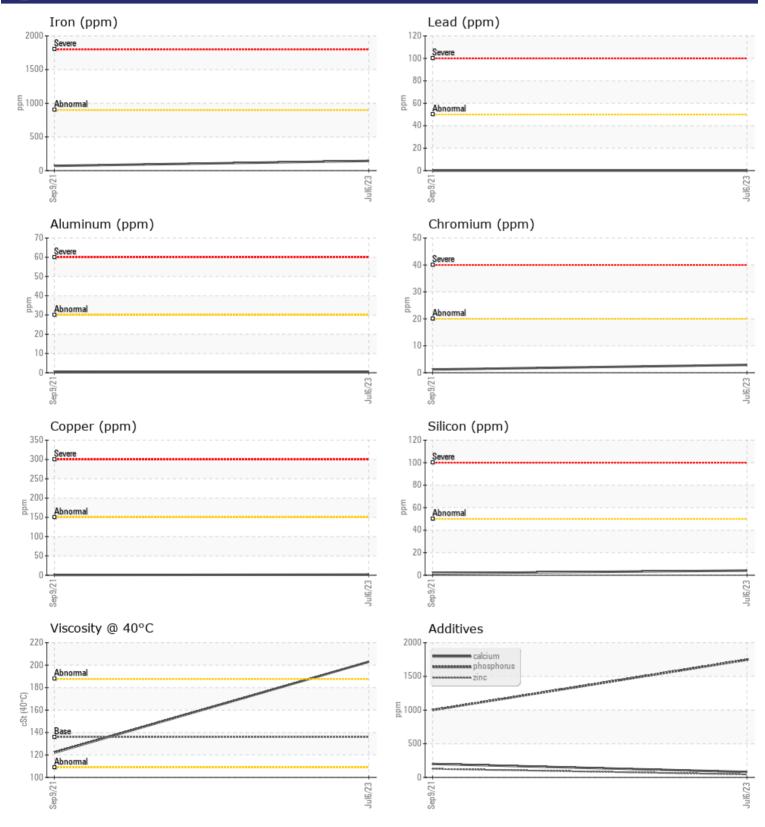

#### SAMPLE INFORMATION VCP411867 Sample Number VCP319964 Sample Date 06 Jul 2023 09 Sep 2021 Machine Hours 5600 4315 Oil Hours 1000 1000 Oil Changed Changed Changed NORMAL NORMAL Sample Status **OIL CONDITION** Visc @ 40°C cSt 203 122 CONTAMINATION Silicon ppm 4 2 Sodium **||** <1 0 ppm Potassium **||** <1 0 ppm WEAR METALS Iron ppm 144 71 Copper ppm 2 < 1 Lead ppm 0 🔲 0 0 Tin ppm 0 🔲 Aluminum ppm **||** <1 < 1 **D** 2 1 Chromium ppm Мо Nic

| Chromium                     | ppm        | <b>5</b>       |                         | <br> |
|------------------------------|------------|----------------|-------------------------|------|
| Molybdenum                   | ppm        | 2              | 10                      | <br> |
| Nickel                       | ppm        | 0              | 0                       | <br> |
| Titanium                     | ppm        | 0              | 0                       | <br> |
| Silver                       | ppm        | 0              | 0                       | <br> |
| Manganese                    | ppm        | <b>4</b>       | 2                       | <br> |
| Vanadium                     | ppm        | 0              | 0                       | <br> |
|                              |            |                |                         |      |
| ADDITI                       | VES        |                |                         |      |
| Calcium                      | ppm        | 81             | 200                     | <br> |
| Magnesium                    | ppm        | 7              | 51                      | <br> |
| 7:                           |            |                |                         |      |
| ZINC                         | ppm        | 44             | 127                     | <br> |
|                              | ppm<br>ppm | ■ 44<br>■ 1747 | <b>1</b> 27 <b>9</b> 99 | <br> |
| Zinc<br>Phosphorus<br>Barium |            | _              |                         |      |
| Phosphorus                   | ppm        | 1747           | 999                     | <br> |

# **CONSTRUCTION EQUIPMENT**

GRAPHS

VOLVO

Report Id: KCCIVY [WUSCAR] 05899004 (Generated: 07/18/2023 04:37:02) Rev: 1