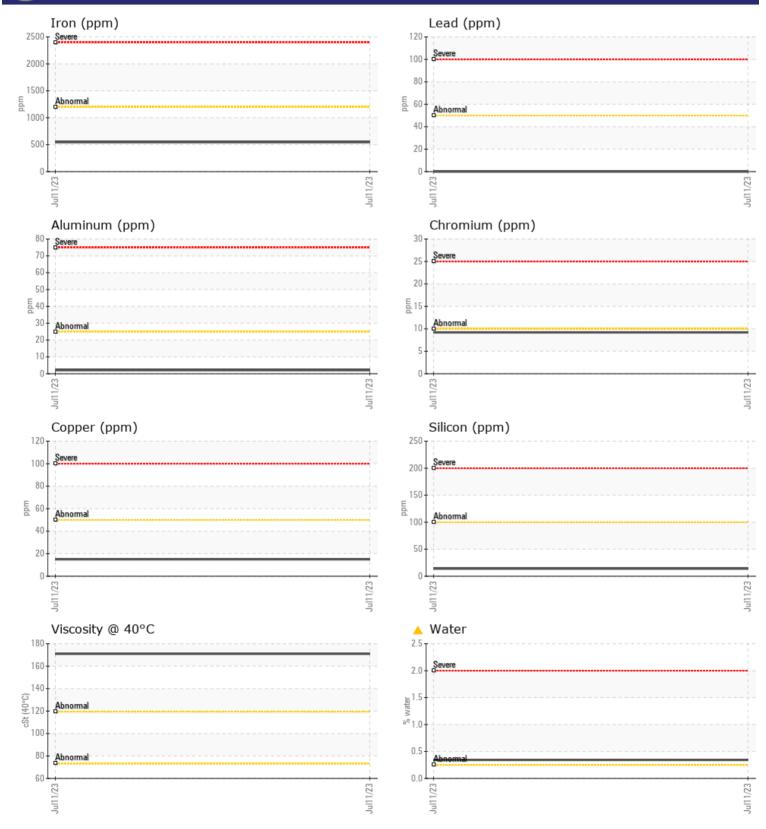

## SAMPLE INFORMATION VCP413435 Sample Number Sample Date 11 Jul 2023 Machine Hours 2639 Oil Hours 0 Oil Changed N/A SEVERE Sample Status **OIL CONDITION** Visc @ 40°C cSt 171 CONTAMINATION Water % **0.343** Silicon 14 ppm Sodium **||** <1 ppm Potassium ppm 1 WEAR METALS 546 Iron ppm Copper ppm 15 Lead ppm 0 🔲 Tin ppm **||** <1 Aluminum 2 ppm Chromium 9 ppm Molybdenum ppm <1 Nickel 0 ppm Titanium <1 ppm Silver 0 ppm Manganese ppm 10 Vanadium ppm 0 101 **ADDITIVES** Calcium 19 ppm Magnesium 4 ppm Zinc ppm 37

## Diagnosis

We advise that you check for the source of water entry. We recommend that you drain the oil from the component if this has not already been done. We recommend an early resample to monitor this condition.All component wear rates are normal. There is a light concentration of water present in the oil. Excessive free water present. The oil is no longer serviceable due to the presence of contaminants.