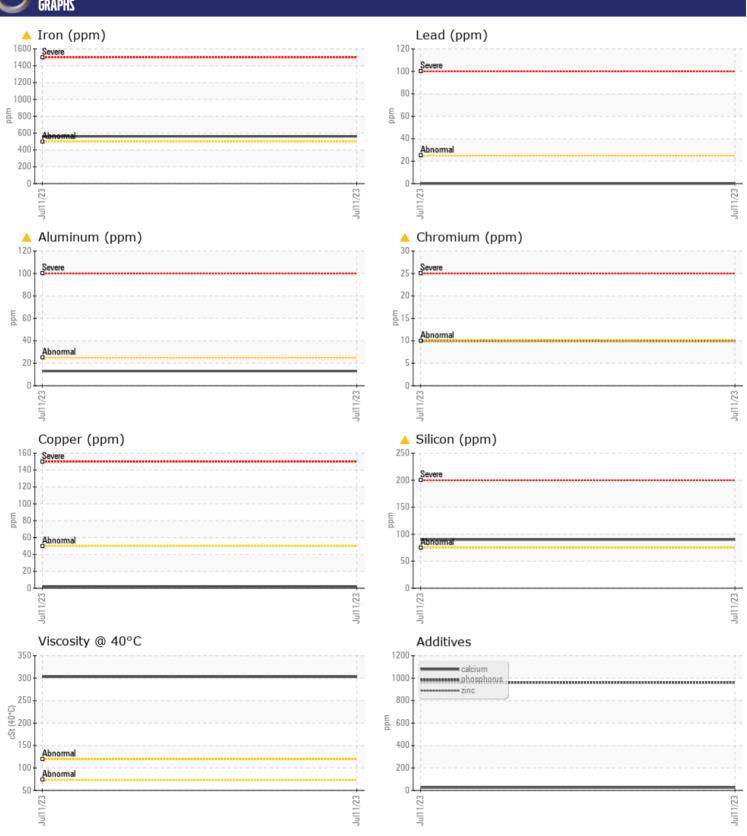

CONSTRUCTION EQUIPMENT

X58251 VOLVO EC250ELR 310708 - REAR RIGHT FINAL DRIVE

Sample No: VCP413444 Oil Type: **NOT GIVEN** Job No: X58251

| SAMPLE INFORMATION                                                                                                                                                                                                                                                                                                                                                                                                                                                                                                                                                                                                                                                                                                                                                                                                                                                                                                                                                                                                                                                                                                                                                                                                                                                                                                                                                                                                                                                                                                                                                                                                                                                                                                                                                                                                                                                                                                                                                                                                                                                                   |               |             |             |  |  |  |  |
|--------------------------------------------------------------------------------------------------------------------------------------------------------------------------------------------------------------------------------------------------------------------------------------------------------------------------------------------------------------------------------------------------------------------------------------------------------------------------------------------------------------------------------------------------------------------------------------------------------------------------------------------------------------------------------------------------------------------------------------------------------------------------------------------------------------------------------------------------------------------------------------------------------------------------------------------------------------------------------------------------------------------------------------------------------------------------------------------------------------------------------------------------------------------------------------------------------------------------------------------------------------------------------------------------------------------------------------------------------------------------------------------------------------------------------------------------------------------------------------------------------------------------------------------------------------------------------------------------------------------------------------------------------------------------------------------------------------------------------------------------------------------------------------------------------------------------------------------------------------------------------------------------------------------------------------------------------------------------------------------------------------------------------------------------------------------------------------|---------------|-------------|-------------|--|--|--|--|
| Sample Number                                                                                                                                                                                                                                                                                                                                                                                                                                                                                                                                                                                                                                                                                                                                                                                                                                                                                                                                                                                                                                                                                                                                                                                                                                                                                                                                                                                                                                                                                                                                                                                                                                                                                                                                                                                                                                                                                                                                                                                                                                                                        | SAMPLE        | INFORMATION | V           |  |  |  |  |
| Sample Date         11 Jul 2023              Machine Hours         2639              Oil Hours         0              Sample Status         ABNORMAL              OIL CONDITION           Visc @ 40°C         cSt         303              CONTAMINATION           Sodium         ppm         1              Sodium         ppm         1              VERAMETALS           Iron         ppm         2              Verametals           Iron         ppm         2              Lead         ppm         0               Lead         ppm         13               Chromium         ppm         10               Molyden                                                                                                                                                                                                                                                                                                                                                                                                                                                                                                                                                                                                                                                                                                                                                                                                                                                                                                                                                                                                                                                                                                                                                                                                                                                                                                                                                                                                                                                            | Sample Number |             | VCP413444   |  |  |  |  |
| Machine Hours       2639                                                                                                                                                                                                                                                                                                                                                                                                                                                                                                                                                                                                                                                                                                                                                                                                                                                                                                                                                                                                                                                                                                                                                                                                                                                                                                                                                                                                                                                                                                                                                                                                                                                                                                                                                                                                                                                                                                                                                                                                                                                             |               |             | 11 Jul 2023 |  |  |  |  |
| Oil Changed         N/A                                                                                                                                                                                                                                                                                                                                                                                                                                                                                                                                                                                                                                                                                                                                                                                                                                                                                                                                                                                                                                                                                                                                                                                                                                                                                                                                                                                                                                                                                                                                                                                                                                                                                                                                                                                                                                                                                                                                                                                                                                                              | •             |             |             |  |  |  |  |
| Sample Status                                                                                                                                                                                                                                                                                                                                                                                                                                                                                                                                                                                                                                                                                                                                                                                                                                                                                                                                                                                                                                                                                                                                                                                                                                                                                                                                                                                                                                                                                                                                                                                                                                                                                                                                                                                                                                                                                                                                                                                                                                                                        | Oil Hours     |             | 0           |  |  |  |  |
| OIL CONDITION           CONTAMINATION           Silicon ppm                                                                                                                                                                                                                                                                                                                                                                                                                                                                                                                                                                                                                                                                                                                                                                                                                                                                                                                                                                                                                                                                                                                                                                                                                                                                                                                                                                                                                                                                                                                                                                                                                                                                                                                                                                                                                                                                                                                                                                                                                          | Oil Changed   |             | N/A         |  |  |  |  |
| OIL CONDITION           Visc @ 40°C         CSt         303 <th< td=""><td>Sample Status</td><td></td><td>ABNORMAL</td><td></td><td></td><td></td></th<>                                                                                                                                                                                                                                                                                                                                                                                                                                                                                                                                                                                                                                                                                                                                                                                                                                                                                                                                                                                                                                                                                                                                                                                                                                                                                                                                                                                                                                                                                                                                                                                                                                                                                                                                                                                                                                                                                                                             | Sample Status |             | ABNORMAL    |  |  |  |  |
| OIL CONDITION           Visc @ 40°C         CSt         303 <th< td=""><td></td><td></td><td></td><td></td><td></td><td></td></th<>                                                                                                                                                                                                                                                                                                                                                                                                                                                                                                                                                                                                                                                                                                                                                                                                                                                                                                                                                                                                                                                                                                                                                                                                                                                                                                                                                                                                                                                                                                                                                                                                                                                                                                                                                                                                                                                                                                                                                  |               |             |             |  |  |  |  |
| Visc @ 40°C   CSt   303               CONTAMINATION                                                                                                                                                                                                                                                                                                                                                                                                                                                                                                                                                                                                                                                                                                                                                                                                                                                                                                                                                                                                                                                                                                                                                                                                                                                                                                                                                                                                                                                                                                                                                                                                                                                                                                                                                                                                                                                                                                                                                                                                                                  | OIL CONDITION |             |             |  |  |  |  |
| CONTAMINATION   Silicon   ppm   90   90   90   90   90   90   90   9                                                                                                                                                                                                                                                                                                                                                                                                                                                                                                                                                                                                                                                                                                                                                                                                                                                                                                                                                                                                                                                                                                                                                                                                                                                                                                                                                                                                                                                                                                                                                                                                                                                                                                                                                                                                                                                                                                                                                                                                                 |               |             | <b>303</b>  |  |  |  |  |
| CONTAMINATION   Silicon   ppm                                                                                                                                                                                                                                                                                                                                                                                                                                                                                                                                                                                                                                                                                                                                                                                                                                                                                                                                                                                                                                                                                                                                                                                                                                                                                                                                                                                                                                                                                                                                                                                                                                                                                                                                                                                                                                                                                                                                                                                                                                                        | Visc & 10 C   | CSC         |             |  |  |  |  |
| Solicon         ppm         ■ 1              Potassium         ppm         ■ 7              VOLVAN         WEAR METALS               Iron         ppm         ■ 561               Copper         ppm         ■ 2               Lead         ppm         ■ 0                                                                                                                                                                                                                                                                                                                                                                                                                                                                                                                                                                                                                                                                                                                                                                                                                                                                                                                                                                                                                                                                                                                                                                                                                                                                                                                                                                                                                                                                                                                                                                                                                                                                                                                                                                                                                          | VOLVO         | INISTIAN    |             |  |  |  |  |
| Sodium                                                                                                                                                                                                                                                                                                                                                                                                                                                                                                                                                                                                                                                                                                                                                                                                                                                                                                                                                                                                                                                                                                                                                                                                                                                                                                                                                                                                                                                                                                                                                                                                                                                                                                                                                                                                                                                                                                                                                                                                                                                                               |               | INA I IUN   |             |  |  |  |  |
| Potassium         ppm         7              WEAR METALS           Iron         ppm         561              Copper         ppm         0              Lead         ppm         0              Aluminum         ppm         13              Aluminum         ppm         10              Molybdenum         ppm         2              Nickel         ppm         <1                                                                                                                                                                                                                                                                                                                                                                                                                                                                                                                                                                                                                                                                                                                                                                                                                                                                                                                                                                                                                                                                                                                                                                                                                                                                                                                                                                                                                                                                                                                                                                                                                                                                                                                 |               | ppm         | <u> </u>    |  |  |  |  |
| Iron                                                                                                                                                                                                                                                                                                                                                                                                                                                                                                                                                                                                                                                                                                                                                                                                                                                                                                                                                                                                                                                                                                                                                                                                                                                                                                                                                                                                                                                                                                                                                                                                                                                                                                                                                                                                                                                                                                                                                                                                                                                                                 |               | ppm         |             |  |  |  |  |
| Iron                                                                                                                                                                                                                                                                                                                                                                                                                                                                                                                                                                                                                                                                                                                                                                                                                                                                                                                                                                                                                                                                                                                                                                                                                                                                                                                                                                                                                                                                                                                                                                                                                                                                                                                                                                                                                                                                                                                                                                                                                                                                                 | Potassium     | ppm         | <b>7</b>    |  |  |  |  |
| Iron                                                                                                                                                                                                                                                                                                                                                                                                                                                                                                                                                                                                                                                                                                                                                                                                                                                                                                                                                                                                                                                                                                                                                                                                                                                                                                                                                                                                                                                                                                                                                                                                                                                                                                                                                                                                                                                                                                                                                                                                                                                                                 |               |             |             |  |  |  |  |
| Copper         ppm         ■2                                                                                                     <                                                                                                                                                                                                                                                                                                                                                                                                                                                                                                                                                                                                                                                                                                                                                                                                                                                                                                                                                                                                                                                                                                                                                                                                                                                                                                                                                                                                                                                                                                                                                                                                                                                                                                                                                                                                                                                                                                                                                  | WEAR METALS   |             |             |  |  |  |  |
| Lead       ppm       □ 0            Tin       ppm       □ 1            Aluminum       ppm       △ 13            Chromium       ppm       △ 10            Molybdenum       ppm       2            Nickel       ppm       0            Silver       ppm       0            Manganese       ppm       7            Vanadium       ppm       0            Magnesium       ppm       0            Zinc       ppm       22            Phosphorus       ppm       961            Barium       ppm       0                                                                                                                                                                                                                                                                                                                                                                                                                                                                                                                                                                                                                                                                                                                                                                                                                                                                                                                                                                                                                                                                                                                                                                                                                                                                                                                                                                                                                                                                                                                                                                                   |               | ppm         |             |  |  |  |  |
| Tin         ppm              Aluminum         ppm         ▲ 13              Chromium         ppm         ▲ 10              Molybdenum         ppm         2              Nickel         ppm         <1                                                                                                                                                                                                                                                                                                                                                                                                                                                                                                                                                                                                                                                                                                                                                                                                                                                                                                                                                                                                                                                                                                                                                                                                                                                                                                                                                                                                                                                                                                                                                                                                                                                                                                                                                                                                                                                                               |               | ppm         |             |  |  |  |  |
| Aluminum       ppm       ▲ 13            Chromium       ppm       ▲ 10            Molybdenum       ppm       2            Nickel       ppm       <1                                                                                                                                                                                                                                                                                                                                                                                                                                                                                                                                                                                                                                                                                                                                                                                                                                                                                                                                                                                                                                                                                                                                                                                                                                                                                                                                                                                                                                                                                                                                                                                                                                                                                                                                                                                                                                                                                                                                  |               | ppm         |             |  |  |  |  |
| Chromium         ppm         ▲ 10              Molybdenum         ppm         2               Nickel         ppm         <1                                                                                                                                                                                                                                                                                                                                                                                                                                                                                                                                                                                                                                                                                                                                                                                                                                                                                                                                                                                                                                                                                                                                                                                                                                                                                                                                                                                                                                                                                                                                                                                                                                                                                                                                                                                                                                                                                                                                                          |               |             | _           |  |  |  |  |
| Molybdenum         ppm         2              Nickel         ppm         <1                                                                                                                                                                                                                                                                                                                                                                                                                                                                                                                                                                                                                                                                                                                                                                                                                                                                                                                                                                                                                                                                                                                                                                                                                                                                                                                                                                                                                                                                                                                                                                                                                                                                                                                                                                                                                                                                                                                                                                                                          |               |             |             |  |  |  |  |
| Nickel         ppm         Image: strain of the point of the pick of the |               |             |             |  |  |  |  |
| Titanium         ppm         <1                                                                                                                                                                                                                                                                                                                                                                                                                                                                                                                                                                                                                                                                                                                                                                                                                                                                                                                                                                                                                                                                                                                                                                                                                                                                                                                                                                                                                                                                                                                                                                                                                                                                                                                                                                                                                                                                                                                                                                                                                                                      |               |             |             |  |  |  |  |
| Silver         ppm         0               Manganese         ppm         7               Vanadium         ppm         0              ADDITIVES           Calcium         ppm         27              Magnesium         ppm         0              Zinc         ppm         22              Phosphorus         ppm         961              Barium         ppm         0                                                                                                                                                                                                                                                                                                                                                                                                                                                                                                                                                                                                                                                                                                                                                                                                                                                                                                                                                                                                                                                                                                                                                                                                                                                                                                                                                                                                                                                                                                                                                                                                                                                                                                              |               |             |             |  |  |  |  |
| Manganese         ppm         7              Vanadium         ppm         0              ADDITIVES           Calcium         ppm         27              Magnesium         ppm         0              Zinc         ppm         22              Phosphorus         ppm         961              Barium         ppm         0                                                                                                                                                                                                                                                                                                                                                                                                                                                                                                                                                                                                                                                                                                                                                                                                                                                                                                                                                                                                                                                                                                                                                                                                                                                                                                                                                                                                                                                                                                                                                                                                                                                                                                                                                          |               |             |             |  |  |  |  |
| Vanadium         ppm         0              ADDITIVES           Calcium         ppm         27              Magnesium         ppm         0              Zinc         ppm         22              Phosphorus         ppm         961              Barium         ppm         0                                                                                                                                                                                                                                                                                                                                                                                                                                                                                                                                                                                                                                                                                                                                                                                                                                                                                                                                                                                                                                                                                                                                                                                                                                                                                                                                                                                                                                                                                                                                                                                                                                                                                                                                                                                                       |               |             |             |  |  |  |  |
| ADDITIVES           Calcium         ppm         27              Magnesium         ppm         0              Zinc         ppm         22              Phosphorus         ppm         961              Barium         ppm         0                                                                                                                                                                                                                                                                                                                                                                                                                                                                                                                                                                                                                                                                                                                                                                                                                                                                                                                                                                                                                                                                                                                                                                                                                                                                                                                                                                                                                                                                                                                                                                                                                                                                                                                                                                                                                                                   |               |             |             |  |  |  |  |
| ADDITIVES           Calcium         ppm         27              Magnesium         ppm         0              Zinc         ppm         22              Phosphorus         ppm         961              Barium         ppm         0                                                                                                                                                                                                                                                                                                                                                                                                                                                                                                                                                                                                                                                                                                                                                                                                                                                                                                                                                                                                                                                                                                                                                                                                                                                                                                                                                                                                                                                                                                                                                                                                                                                                                                                                                                                                                                                   | Vallaululli   | ррпі        | U           |  |  |  |  |
| Calcium         ppm         27              Magnesium         ppm         0              Zinc         ppm         22              Phosphorus         ppm         961              Barium         ppm         0                                                                                                                                                                                                                                                                                                                                                                                                                                                                                                                                                                                                                                                                                                                                                                                                                                                                                                                                                                                                                                                                                                                                                                                                                                                                                                                                                                                                                                                                                                                                                                                                                                                                                                                                                                                                                                                                       | VOLVO         |             |             |  |  |  |  |
| Magnesium         ppm         0              Zinc         ppm         22              Phosphorus         ppm         961              Barium         ppm         0                                                                                                                                                                                                                                                                                                                                                                                                                                                                                                                                                                                                                                                                                                                                                                                                                                                                                                                                                                                                                                                                                                                                                                                                                                                                                                                                                                                                                                                                                                                                                                                                                                                                                                                                                                                                                                                                                                                   | ADDITIV       | 52          |             |  |  |  |  |
| Zinc         ppm         22              Phosphorus         ppm         961              Barium         ppm         0                                                                                                                                                                                                                                                                                                                                                                                                                                                                                                                                                                                                                                                                                                                                                                                                                                                                                                                                                                                                                                                                                                                                                                                                                                                                                                                                                                                                                                                                                                                                                                                                                                                                                                                                                                                                                                                                                                                                                                | Calcium       | ppm         | 27          |  |  |  |  |
| Phosphorus         ppm         961              Barium         ppm         0                                                                                                                                                                                                                                                                                                                                                                                                                                                                                                                                                                                                                                                                                                                                                                                                                                                                                                                                                                                                                                                                                                                                                                                                                                                                                                                                                                                                                                                                                                                                                                                                                                                                                                                                                                                                                                                                                                                                                                                                         | Magnesium     | ppm         | 0           |  |  |  |  |
| Barium ppm <b>0</b>                                                                                                                                                                                                                                                                                                                                                                                                                                                                                                                                                                                                                                                                                                                                                                                                                                                                                                                                                                                                                                                                                                                                                                                                                                                                                                                                                                                                                                                                                                                                                                                                                                                                                                                                                                                                                                                                                                                                                                                                                                                                  | Zinc          | ppm         | 22          |  |  |  |  |
|                                                                                                                                                                                                                                                                                                                                                                                                                                                                                                                                                                                                                                                                                                                                                                                                                                                                                                                                                                                                                                                                                                                                                                                                                                                                                                                                                                                                                                                                                                                                                                                                                                                                                                                                                                                                                                                                                                                                                                                                                                                                                      | Phosphorus    | ppm         | 961         |  |  |  |  |
| Boron ppm 91                                                                                                                                                                                                                                                                                                                                                                                                                                                                                                                                                                                                                                                                                                                                                                                                                                                                                                                                                                                                                                                                                                                                                                                                                                                                                                                                                                                                                                                                                                                                                                                                                                                                                                                                                                                                                                                                                                                                                                                                                                                                         | Barium        | ppm         | 0           |  |  |  |  |
|                                                                                                                                                                                                                                                                                                                                                                                                                                                                                                                                                                                                                                                                                                                                                                                                                                                                                                                                                                                                                                                                                                                                                                                                                                                                                                                                                                                                                                                                                                                                                                                                                                                                                                                                                                                                                                                                                                                                                                                                                                                                                      | Boron         | ppm         | 91          |  |  |  |  |